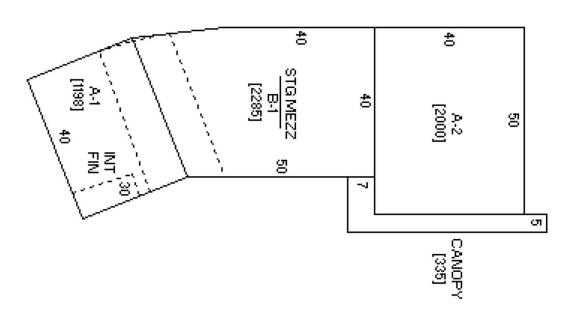

## **Property Highlights**

• For Sale: \$295,000 (5,483 SF Building)

• ProForma Cap Rate: 9.8%

• For Lease: \$1,850/Month (MG) - 2,000 SF Office/Retail Space

Lot Size: .46 AC (20,160 SF)

Year Built: 1950/1971