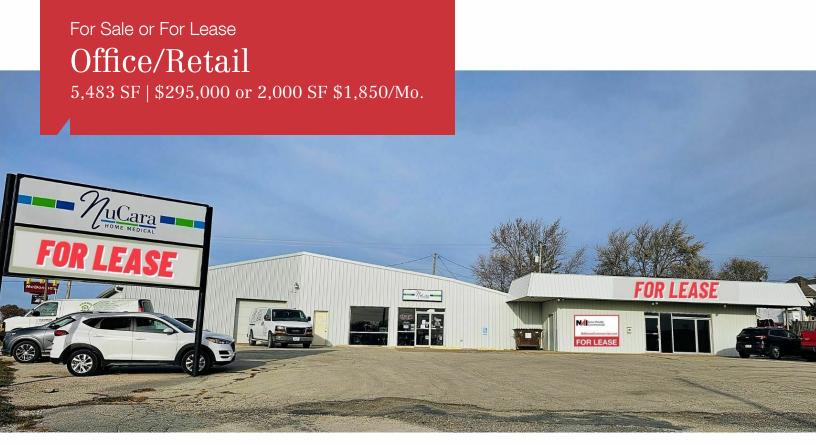

# 609 W. Taylor Street

Creston, Iowa 50801

## **Property Highlights**

• For Sale: \$295,000 (5,483 SF Building)

• ProForma Cap Rate: 9.8%

• For Lease: \$1,850/Month (MG) - 2,000 SF Office/Retail Space

Lot Size: .46 AC (20,160 SF)

Year Built: 1950/1971

• Tenant: NuCara Home Medical

Traffic: 10,000 VPD (2016)

Ample Off Street Parking

| DEMOGRAPHICS |            |                   |
|--------------|------------|-------------------|
| Stats        | Population | Avg. HH<br>Income |
| 1 Mile       | 1,853      | \$38,248          |
| 5 Miles      | 5,653      | \$40,453          |

# **Property Description**

Commercial Office Building located in the middle of Creston's 2-mile long commercial corridor on Highway 34. Great opportunity for an owner/user, Current tenant is NuCara Home Medical, with adjacent 2,000 finished office/retail space available for lease.