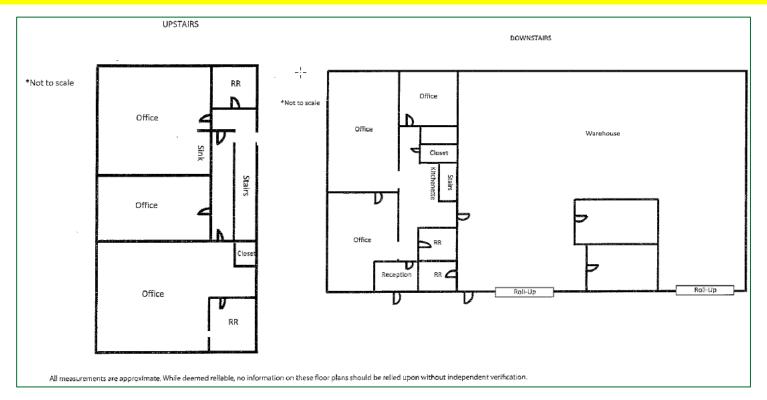

# \* HUGE SECURE CONCRETE YARD WITH 3 ACCESS POINTS \* \* PROXIMITY TO 710, 91, AND 105 FREEWAYS \* M2 ZONE \* \* LOCATED IN BUSINESS FRIENDLY CITY OF PARAMOUNT \*

Suilding Size: 6,000 Square Feet

- \* Parcel Size: 0.45 Acres (19,603 Square Feet)
- \* APN#: 7102-018-026, 031, 033
- \* Zoning: PAM2
- **\* Yard: Concrete, lights, secure**
- Sround Level Doors: 2 (12'x12')
- \* Office: 2,900 Square Feet (2-story)
- Clear Height: 16'
- Roof Type: Laminated/GLU Wood Beam
- \* Year Built: 1982
- \* Construction Type: Block
- \* Power: 400 amps, 120/240 volts, 3p, 4w
- \* Sale Price: \$3,750,00.00 (\$625.00 PSF)