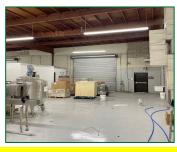

# \* HUGE SECURE CONCRETE YARD WITH 3 ACCESS POINTS \* \* PROXIMITY TO 710, 91, AND 105 FREEWAYS \* M2 ZONE \* \* LOCATED IN BUSINESS FRIENDLY CITY OF PARAMOUNT \*

Suilding Size: 6,000 Square Feet

- \* Parcel Size: 0.45 Acres (19,603 Square Feet)
- \* APN#: 7102-018-026, 031, 033
- \* Zoning: PAM2
- **\* Yard: Concrete, lights, secure**
- Sround Level Doors: 2 (12'x12')
- \* Office: 2,900 Square Feet (2-story)
- Clear Height: 16'
- Roof Type: Laminated/GLU Wood Beam
- \* Year Built: 1982
- \* Construction Type: Block
- \* Power: 400 amps, 120/240 volts, 3p, 4w
- \* Sale Price: \$3,750,00.00 (\$625.00 PSF)