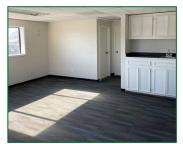

# \* HUGE SECURE CONCRETE YARD WITH 3 ACCESS POINTS \* \* PROXIMITY TO 710, 91, AND 105 FREEWAYS \* M2 ZONE \* \* LOCATED IN BUSINESS FRIENDLY CITY OF PARAMOUNT \*

Suilding Size: 6,000 Square Feet

- \* Parcel Size: 0.45 Acres (19,603 Square Feet)
- \* APN#: 7102-018-026, 031, 033
- \* Zoning: PAM2
- **\* Yard: Concrete, lights, secure**
- Sround Level Doors: 2 (12'x12')
- \* Office: 2,900 Square Feet (2-story)
- Clear Height: 16'
- Roof Type: Laminated/GLU Wood Beam
- \* Year Built: 1982
- \* Construction Type: Block
- \* Power: 400 amps, 120/240 volts, 3p, 4w
- \* Sale Price: \$3,750,00.00 (\$625.00 PSF)