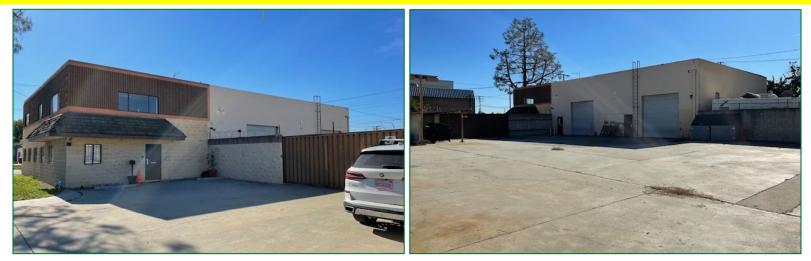

## **INDUSTRIAL FOR SALE** 16257 Illinois Avenue

Paramount, California 90723

**INVESTMENT SALES – LANDLORD REPRESENTATION – TENANT REPRESENTATION - CONSULTING** 

# \* HUGE SECURE CONCRETE YARD WITH 3 ACCESS POINTS \* \* PROXIMITY TO 710, 91, AND 105 FREEWAYS \* M2 ZONE \* \* LOCATED IN BUSINESS FRIENDLY CITY OF PARAMOUNT \*

Suilding Size: 6,000 Square Feet

- \* Parcel Size: 0.45 Acres (19,603 Square Feet)
- \* APN#: 7102-018-026, 031, 033
- \* Zoning: PAM2
- **\* Yard: Concrete, lights, secure**
- Sround Level Doors: 2 (12'x12')
- \* Office: 2,900 Square Feet (2-story)
- Clear Height: 16'
- Roof Type: Laminated/GLU Wood Beam
- \* Year Built: 1982
- \* Construction Type: Block
- \* Power: 400 amps, 120/240 volts, 3p, 4w
- \* Sale Price: \$3,750,00.00 (\$625.00 PSF)