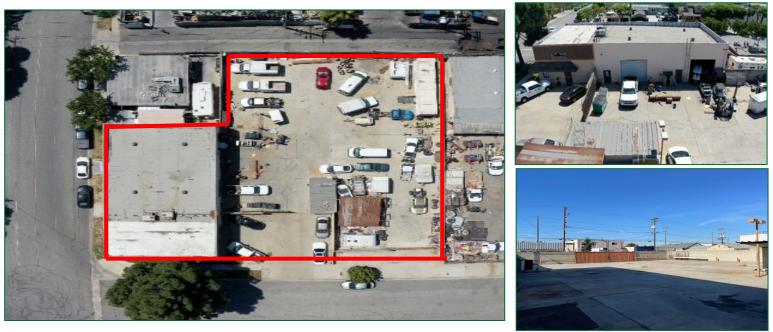

# \* HUGE SECURE CONCRETE YARD WITH 3 ACCESS POINTS \* \* PROXIMITY TO 710, 91, AND 105 FREEWAYS \* M2 ZONE \* \* LOCATED IN BUSINESS FRIENDLY CITY OF PARAMOUNT \*

Suilding Size: 6,000 Square Feet

- \* Parcel Size: 0.45 Acres (19,603 Square Feet)
- \* APN#: 7102-018-026, 031, 033
- \* Zoning: PAM2
- **\* Yard: Concrete, lights, secure**
- Sround Level Doors: 2 (12'x12')
- \* Office: 2,900 Square Feet (2-story)
- Clear Height: 16'
- Roof Type: Laminated/GLU Wood Beam
- \* Year Built: 1982
- \* Construction Type: Block
- \* Power: 400 amps, 120/240 volts, 3p, 4w
- \* Sale Price: \$3,750,00.00 (\$625.00 PSF)