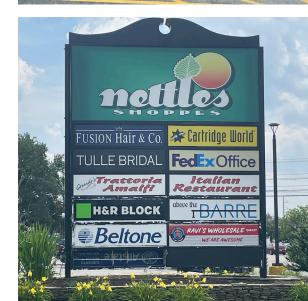

#### **Property Highlights**

- One unit remains in the high traffic Nettles Shoppes retail plaza located close to the New Hampshire/Massachusetts border
- $\bullet$  Unit C-3 is 2,000± SF and consists of open space and a private bathroom
- The plaza has maintained better than 90% occupancy for over 25 years and features plenty of parking and nicely landscaped grounds
- Tenants include FedEx Office, Cartridge World, H&R Block, Trattoria Amalfi, Above the Barre, Fusion Hair Salon, and more
- 500'± road frontage on South Broadway/Route 28 with 44,000± VPD according to the Salem Economic Development Committee