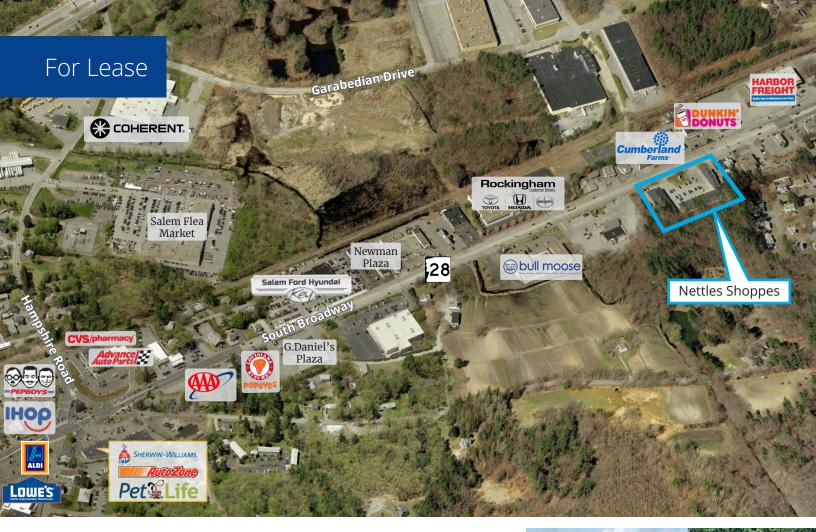

# 379 South Broadway Salem, NH

#### **Property Highlights**

- One unit remains in the high traffic Nettles Shoppes retail plaza located close to the New Hampshire/Massachusetts border
- $\bullet$  Unit C-3 is 2,000± SF and consists of open space and a private bathroom
- The plaza has maintained better than 90% occupancy for over 25 years and features plenty of parking and nicely landscaped grounds
- Tenants include FedEx Office, Cartridge World, H&R Block, Trattoria Amalfi, Above the Barre, Fusion Hair Salon, and more
- 500'± road frontage on South Broadway/Route 28 with 44,000± VPD according to the Salem Economic Development Committee