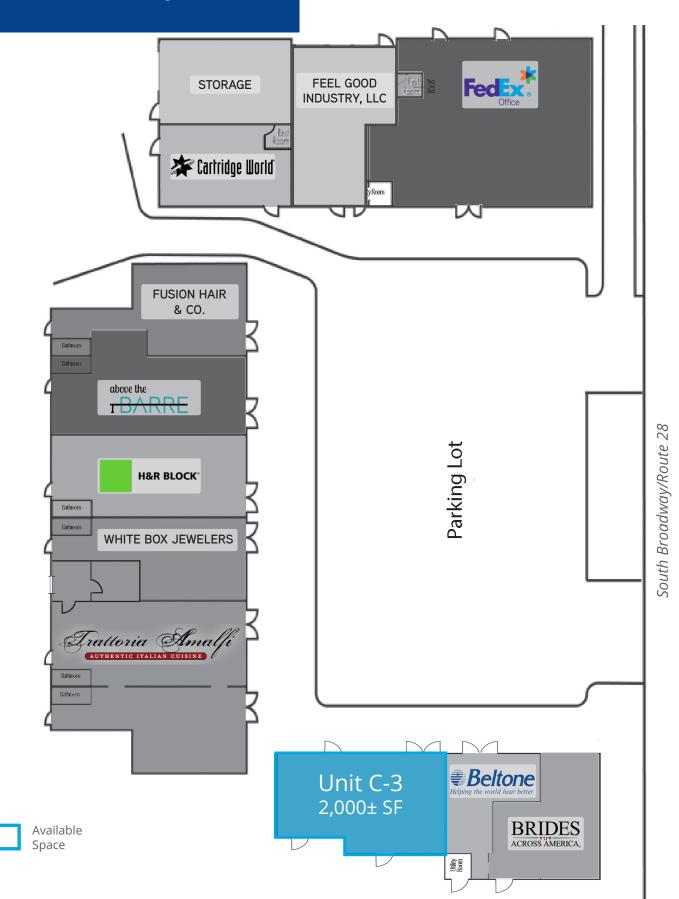

#### **Property Highlights**

- One unit remains in the high traffic Nettles Shoppes retail plaza located close to the New Hampshire/Massachusetts border
- $\bullet$  Unit C-3 is 2,000± SF and consists of open space and a private bathroom
- The plaza has maintained better than 90% occupancy for over 25 years and features plenty of parking and nicely landscaped grounds
- Tenants include FedEx Office, Cartridge World, H&R Block, Trattoria Amalfi, Above the Barre, Fusion Hair Salon, and more
- 500'± road frontage on South Broadway/Route 28 with 44,000± VPD according to the Salem Economic Development Committee

### **Specifications**

| Address:           | 379 South Broadway                     |
|--------------------|----------------------------------------|
| Location:          | Salem, NH 03079                        |
| Building Type:     | Retail plaza                           |
| Year Built:        | 1985                                   |
| Total Plaza SF:    | 27,456±                                |
| Available SF:      | Unit C-3: 2,000±                       |
| Utilities:         | Municipal water & sewer<br>Natural gas |
| Zoning:            | Commercial CIC                         |
| 2023 NNN Expenses: | \$7.17 PSF                             |
| Lease Rate:        | \$20.00 NNN                            |

# Plaza Layout