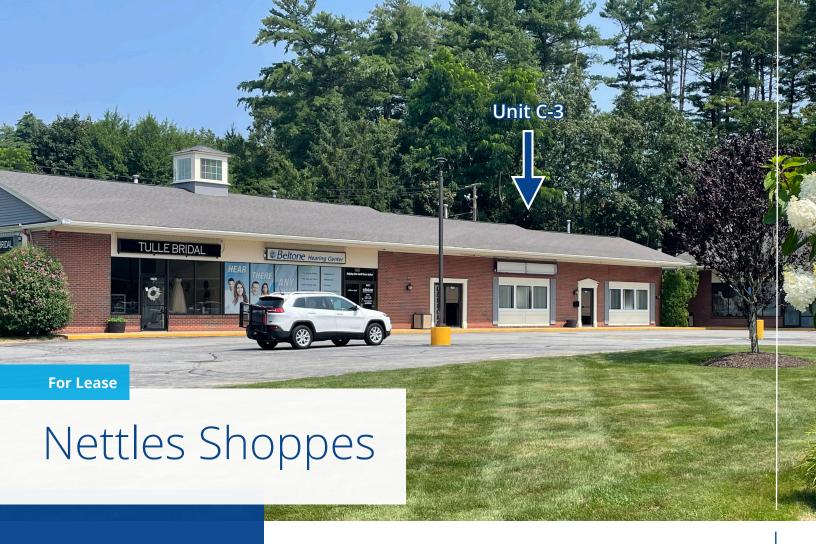

# 379 South Broadway Salem, NH

#### **Property Highlights**

- One unit remains in the high traffic Nettles Shoppes retail plaza located close to the New Hampshire/Massachusetts border
- $\bullet$  Unit C-3 is 2,000± SF and consists of open space and a private bathroom
- The plaza has maintained better than 90% occupancy for over 25 years and features plenty of parking and nicely landscaped grounds
- Tenants include FedEx Office, Cartridge World, H&R Block, Trattoria Amalfi, Above the Barre, Fusion Hair Salon, and more
- 500'± road frontage on South Broadway/Route 28 with 44,000± VPD according to the Salem Economic Development Committee