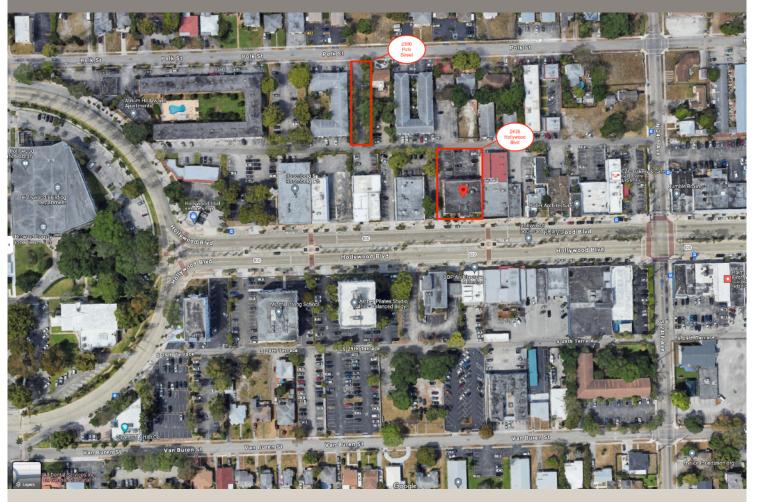

# FOR SALE Office Building | 2435 Hollywood Blvd., Hollywood, FL

2435 Hollywood Blvd., Hollywood, FL & 2300 Polk Street , Hollywood, FL

### **Property Overview**

Address: 2435 Hollywood Blvd

Type: Office BuildingBuilding Size: 12,632 SFLand Size: 16,754 SF

 Additional Parcel: 9,877 SF located at 2500 Polk Street

• Floors: Two (2)

 Access: Ingress/Egress on Hollywood Blvd & Polk Street