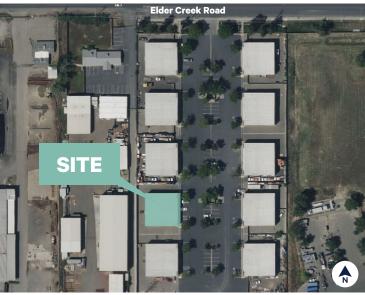

Sacramento, CA

### ±2,000 SF Industrial Suite Available May 2025



### **Contact Us**

#### Zac Sweet SIOR

Senior Vice President +1 916 717 4768 zac.sweet@cbre.com Lic. 01352800

#### Tyler Howell

Senior Associate +1 916 781 4835 tyler.howell1@cbre.com Lic. 02100245

#### Courtney Lee

Associate +1 916 906 5544 courtney.lee@cbre.com Lic. 02031694

#### Stacy Ladd

Senior Asset Manager, Buzz Oates +1 916 379 3847 stacyladd@buzzoates.com Lic. 01214064







# **Property Information**

## 8628 ELDER CREEK ROAD SACRAMENTO, CA 95828

+ Building SF: ±4,900

+ Available SF: ±2,000

+ Office SF: ±500

+ Available: May 2025

+ Clear Height: 16' - 18'

+ Grade Level Doors: 2 - 10' X 12'

+ Zoning: M-2S Heavy Industrial

\*tenant to independently verify prior to entering binding agreement







© 2025 CBRE, Inc. All rights reserved. This information has been obtained from sources believed reliable but has not been verified for accuracy or completeness. CBRE, Inc. makes no guarantee, representation or warranty and accepts no responsibility or liability as to the accuracy, completeness, or reliability of the information contained herein. You should conduct a careful, independent investigation of the property and verify all information. Any reliance on this information is solely at your own risk. CBRE and the CBRE logo are service marks of CBRE, Inc. All other marks displayed on this document are the property of their respective owners, and the use of such marks does not imply any affiliation with or endorsement of CBRE. Photos herein are the property of their respective owners. U