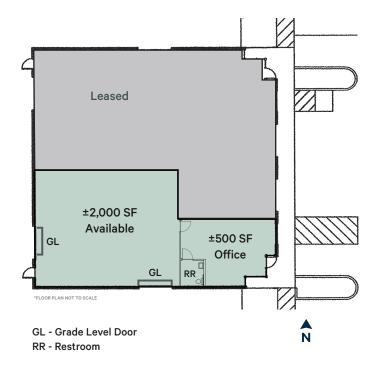

### ±2,000 SF Industrial Suite Available May 2025

## 8628 ELDER CREEK ROAD SACRAMENTO, CA 95828

+ Building SF: ±4,900

+ Available SF: ±2,000

+ Office SF: ±500

+ Available: May 2025

+ Clear Height: 16' - 18'

+ Grade Level Doors: 2 - 10' X 12'

+ Zoning: M-2S Heavy Industrial