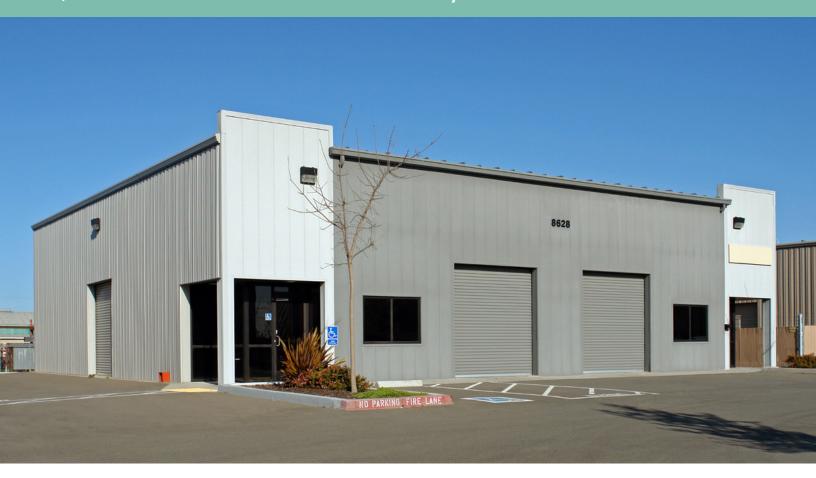

## 8628 Elder Creek Road

Power Inn Submarket | Sacramento, CA

## 8628 ELDER CREEK ROAD SACRAMENTO, CA 95828

+ Building SF: ±4,900

+ Available SF: ±2,000

+ Office SF: ±500

+ Available: May 2025

+ Clear Height: 16' - 18'

+ Grade Level Doors: 2 - 10' X 12'

+ Zoning: M-2S Heavy Industrial