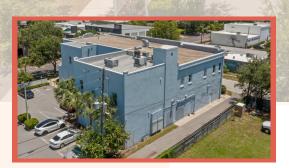

#### **ABOUT THE PROPERTY**

Beautiful Medical Building located in the heart of Downtown St. Pete's Booming Grand Central District. This building was built for Image! Formerly a Radiology Center, it has many exam rooms and office spaces within. The ground floor is 6,688 SF with a gorgeous reception area, high ceilings and glass that will give you that "wow" factor.