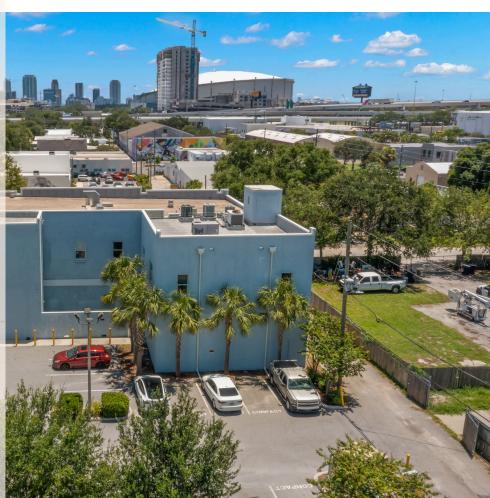

#### **ABOUT THE PROPERTY**

Beautiful Medical Building located in the heart of Downtown St. Pete's Booming Grand Central District. This building was built for Image! Formerly a Radiology Center, it has many exam rooms and office spaces within. The ground floor is 6,688 SF with a gorgeous reception area, high ceilings and glass that will give you that "wow" factor.