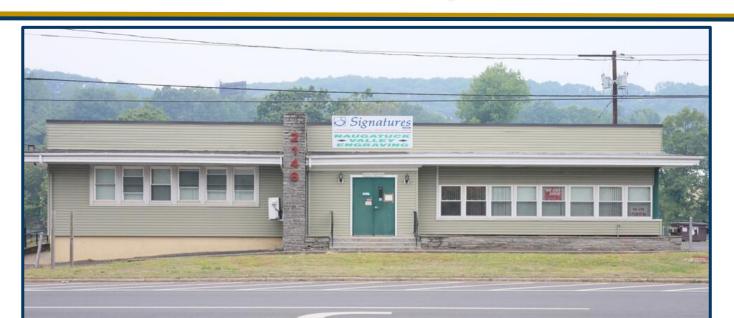

#### PROPERTY DESCRIPTION

Matthews Commercial Properties is pleased to present professional office space available for lease at 2148 South Main St., Waterbury, CT. Prime industrial property available for lease on South Main St in Waterbury, situated in a high-traffic area that offers excellent visibility and accessibility. This versatile space features ample square footage, ideal for manufacturing, warehousing, or distribution operations. Conveniently located near major transportation routes, it provides easy access for both customers and suppliers. Don't miss this opportunity to establish your business in a bustling industrial hub!

#### **PROPERTY FEATURES**

Main Floor - 7,252 SF

 Equipped with multiple loading docks for easy freight access and efficient shipping/receiving operations.

30 private parking spaces

**LEASE RATE: \$4,800.00 Per Month Gross** 