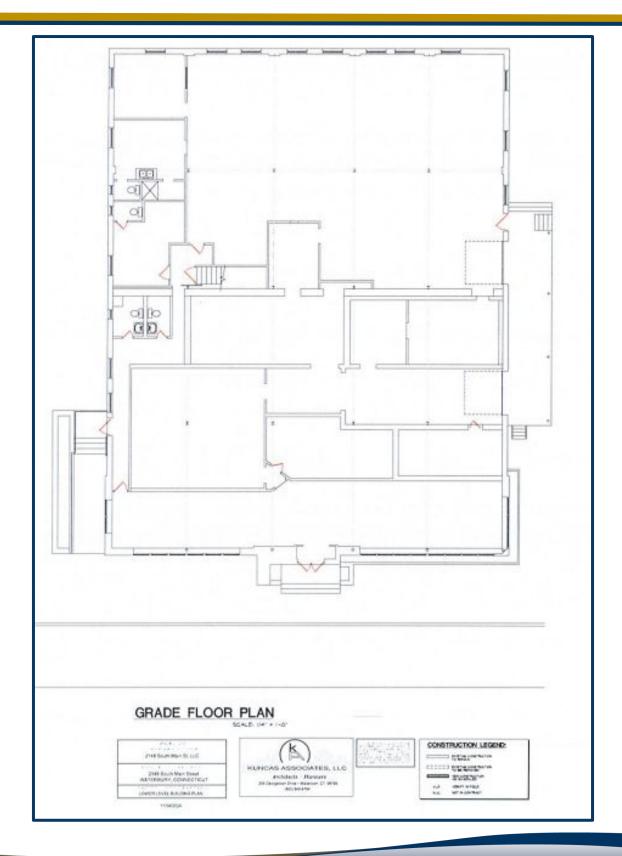

#### **PROPERTY FEATURES**

Main Floor - 7,252 SF

 Equipped with multiple loading docks for easy freight access and efficient shipping/receiving operations.

30 private parking spaces

**LEASE RATE: \$4,800.00 Per Month Gross** 

GERRY MATTHEWS 203-753-5800 ALEX MARTI 860-921-3171 OFFICE: 203-753-5800 matthewscre@gmail.com alexmarticre@gmail.com

| BUILDING                |                             |
|-------------------------|-----------------------------|
| Total SF                | 14,504                      |
| Total Available SF      | 7,252                       |
| Exterior Construction   | Stucco                      |
| Interior Construction   | Drywall / Sheetrock / Block |
| Year Built              | 1928                        |
| Ceiling Height          | 8'                          |
| Parking                 | ~ 30 Spaces                 |
| Zoning                  | CG                          |
| PROPERTY                |                             |
| Lot Size                | 0.73 Acres                  |
| Distance to I-84 & RT-8 | 1.0 & 1.7                   |
| MECHANICALS & UTILITIES |                             |
| Heat Source/ Type       | Natural Gas / Modine Blower |
| A/C                     | N/A                         |
| Electric                | Eversource                  |
| Sewer                   | City                        |
| Water                   | City                        |
| TERMS                   |                             |
| Lease Rate              | \$4,800 Per Month Gross     |