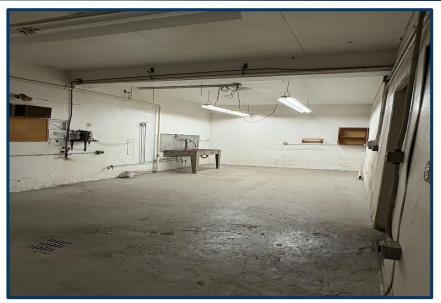

#### **PROPERTY FEATURES**

Main Floor - 7,252 SF

 Equipped with multiple loading docks for easy freight access and efficient shipping/receiving operations.

30 private parking spaces

**LEASE RATE: \$4,800.00 Per Month Gross** 