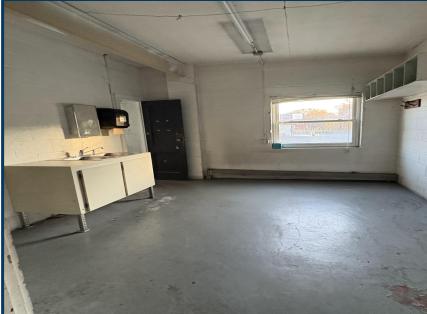

#### PROPERTY DESCRIPTION

Matthews Commercial Properties is pleased to present professional office space available for lease at 2148 South Main St., Waterbury, CT. Prime industrial property available for lease on South Main St in Waterbury, situated in a high-traffic area that offers excellent visibility and accessibility. This versatile space features ample square footage, ideal for manufacturing, warehousing, or distribution operations. Conveniently located near major transportation routes, it provides easy access for both customers and suppliers. Don't miss this opportunity to establish your business in a bustling industrial hub!

#### **PROPERTY FEATURES**

Main Floor - 7,252 SF

 Equipped with multiple loading docks for easy freight access and efficient shipping/receiving operations.

30 private parking spaces

**LEASE RATE: \$4,800.00 Per Month Gross** 