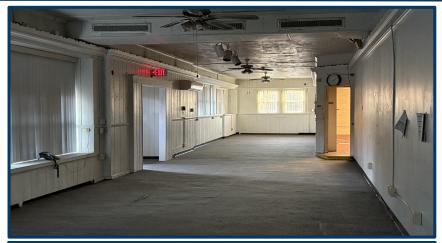

#### PROPERTY DESCRIPTION

Matthews Commercial Properties is pleased to present professional office space available for lease at 2148 South Main St., Waterbury, CT. Prime industrial property available for lease on South Main St in Waterbury, situated in a high-traffic area that offers excellent visibility and accessibility. This versatile space features ample square footage, ideal for manufacturing, warehousing, or distribution operations. Conveniently located near major transportation routes, it provides easy access for both customers and suppliers. Don't miss this opportunity to establish your business in a bustling industrial hub!

#### **PROPERTY FEATURES**

Main Floor - 7,252 SF

 Equipped with multiple loading docks for easy freight access and efficient shipping/receiving operations.

30 private parking spaces

**LEASE RATE: \$4,800.00 Per Month Gross** 