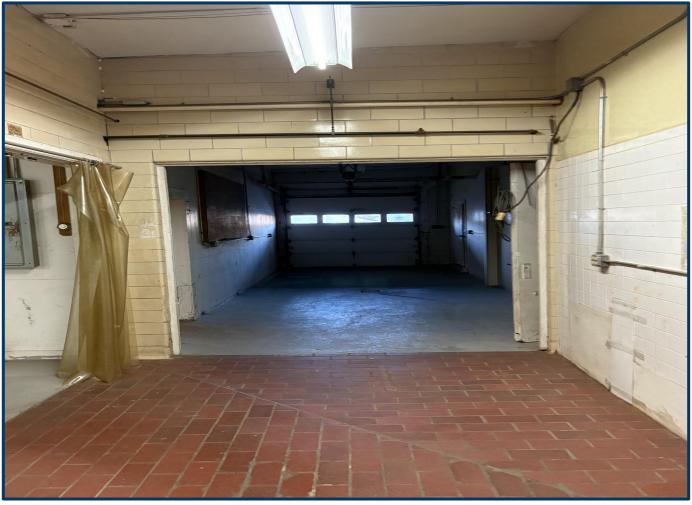

#### PROPERTY DESCRIPTION

Matthews Commercial Properties is pleased to present professional office space available for lease at 2148 South Main St., Waterbury, CT. Prime industrial property available for lease on South Main St in Waterbury, situated in a high-traffic area that offers excellent visibility and accessibility. This versatile space features ample square footage, ideal for manufacturing, warehousing, or distribution operations. Conveniently located near major transportation routes, it provides easy access for both customers and suppliers. Don't miss this opportunity to establish your business in a bustling industrial hub!

#### **PROPERTY FEATURES**

Main Floor - 7,252 SF

 Equipped with multiple loading docks for easy freight access and efficient shipping/receiving operations.

30 private parking spaces

**LEASE RATE: \$4,800.00 Per Month Gross** 