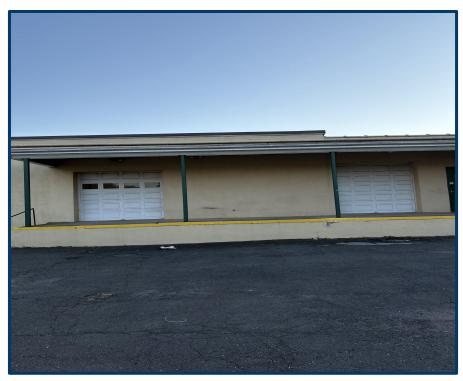

#### PROPERTY DESCRIPTION

Matthews Commercial Properties is pleased to present professional office space available for lease at 2148 South Main St., Waterbury, CT. Prime industrial property available for lease on South Main St in Waterbury, situated in a high-traffic area that offers excellent visibility and accessibility. This versatile space features ample square footage, ideal for manufacturing, warehousing, or distribution operations. Conveniently located near major transportation routes, it provides easy access for both customers and suppliers. Don't miss this opportunity to establish your business in a bustling industrial hub!

#### **PROPERTY FEATURES**

Main Floor - 7,252 SF

 Equipped with multiple loading docks for easy freight access and efficient shipping/receiving operations.

30 private parking spaces

**LEASE RATE: \$4,800.00 Per Month Gross** 