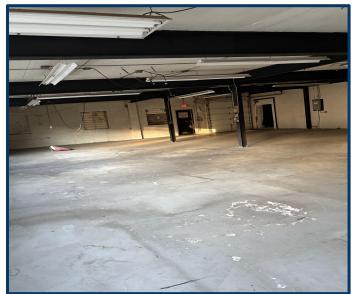

#### **PROPERTY FEATURES**

Main Floor - 7,252 SF

 Equipped with multiple loading docks for easy freight access and efficient shipping/receiving operations.

30 private parking spaces

**LEASE RATE: \$4,800.00 Per Month Gross** 