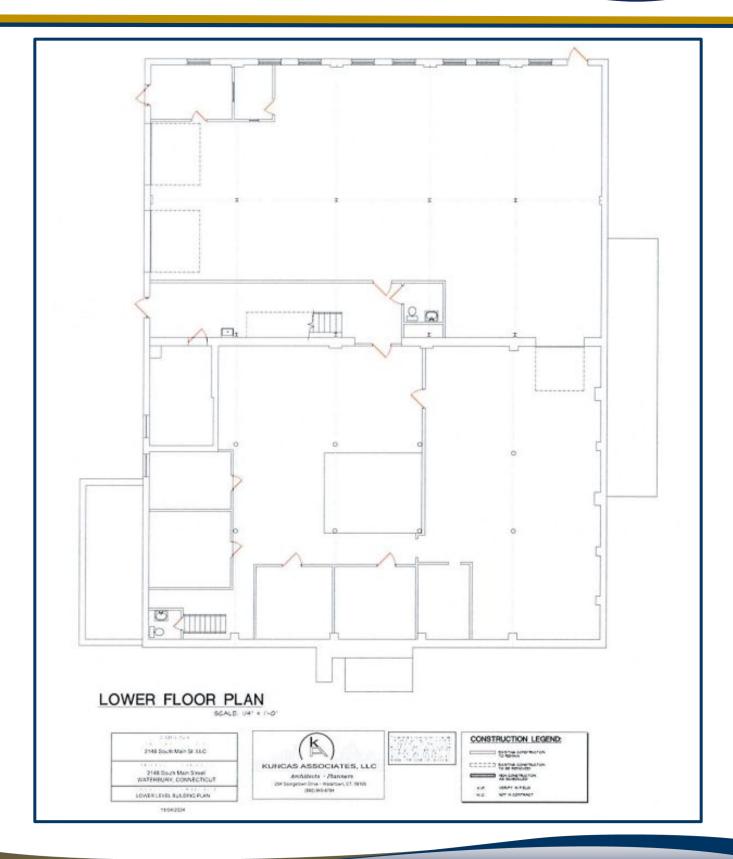

#### **PROPERTY FEATURES**

Main Floor - 7,252 SF

 Equipped with multiple loading docks for easy freight access and efficient shipping/receiving operations.

30 private parking spaces

**LEASE RATE: \$4,800.00 Per Month Gross** 

GERRY MATTHEWS 203-753-5800 ALEX MARTI 860-921-3171 OFFICE: 203-753-5800 matthewscre@gmail.com alexmarticre@gmail.com

| BUILDING                |                             |
|-------------------------|-----------------------------|
| Total SF                | 14,504                      |
| Total Available SF      | 7,252                       |
| Exterior Construction   | Stucco                      |
| Interior Construction   | Drywall / Sheetrock / Block |
| Year Built              | 1928                        |
| Ceiling Height          | 8'                          |
| Parking                 | ~ 30 Spaces                 |
| Zoning                  | CG                          |
| PROPERTY                |                             |
| Lot Size                | 0.73 Acres                  |
| Distance to I-84 & RT-8 | 1.0 & 1.7                   |
| MECHANICALS & UTILITIES |                             |
| Heat Source/ Type       | Natural Gas / Modine Blower |
| A/C                     | N/A                         |
| Electric                | Eversource                  |
| Sewer                   | City                        |
| Water                   | City                        |
| TERMS                   |                             |
| Lease Rate              | \$4,800 Per Month Gross     |