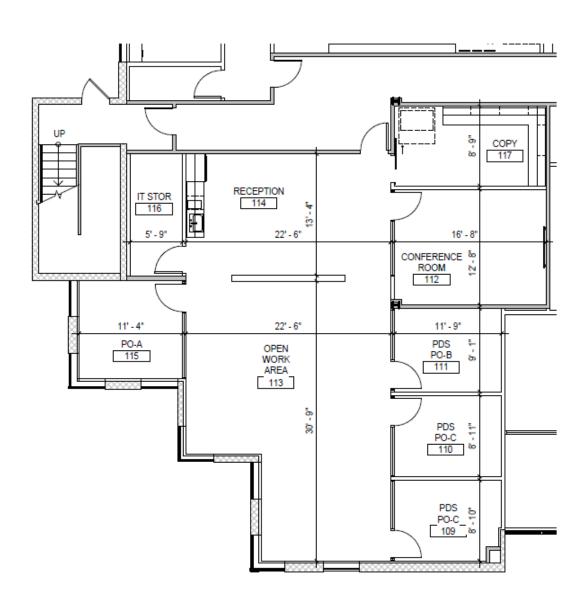

### **SUITE 105 FEATURES:**

- Approx. 2,532 RSF
- Four (4) Private Offices
- Conference Room
- Kitchenette
- Copy Room
- Storage Room

**TODD COBIN** 

310.202.9008 x 117 tcobin@wilshireag.com DRE# 01398609