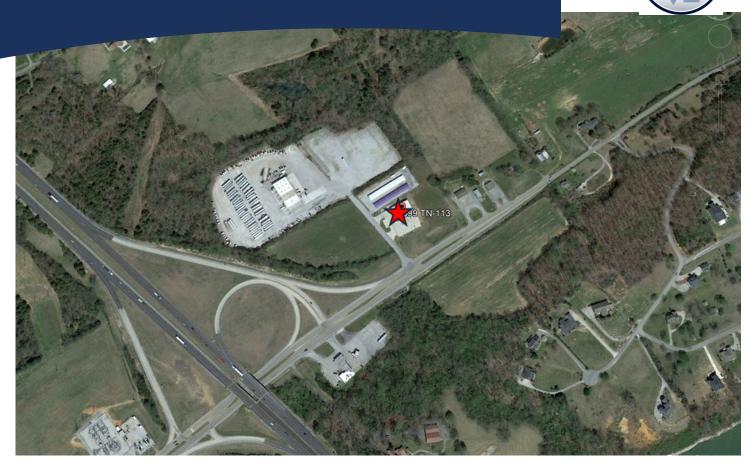

### For Sublease 8,320 SF

- Freestanding building located near I-40.
- Lease expires 3/31/29
- Traffic count: 5,378