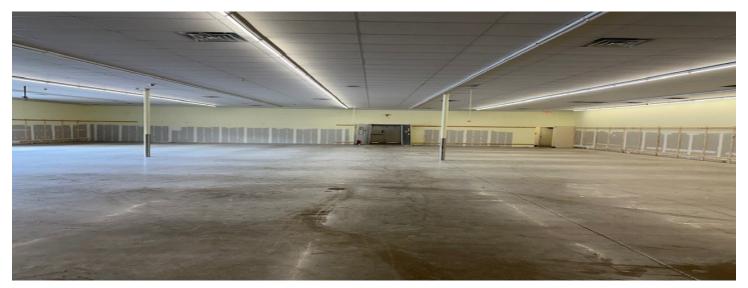

### For Sublease 8,320 SF

- Freestanding building located near I-40.
- Lease expires 3/31/29
- Traffic count: 5,378

## Former Family Dollar Location White Pine, TN