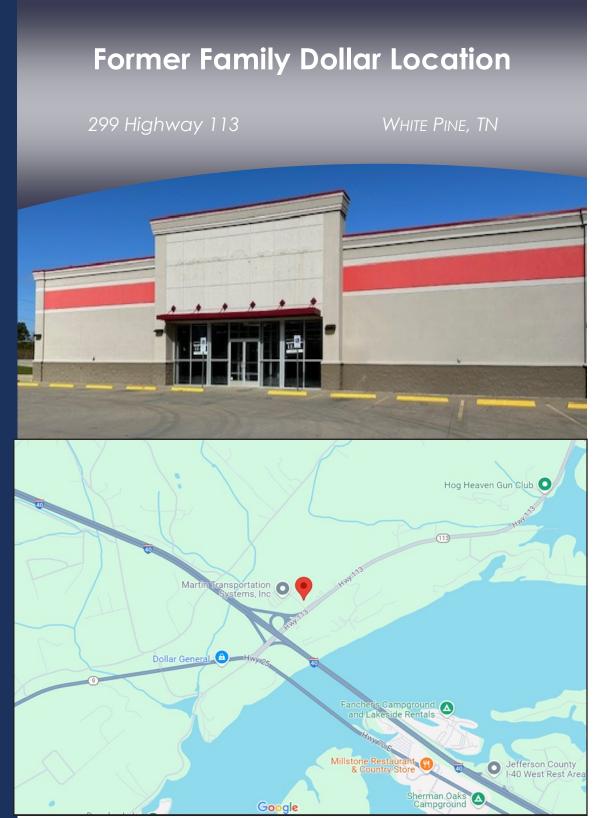

## Former Family Dollar Location White Pine, TN

### For Sublease 8,320 SF

- Freestanding building located near I-40.
- Lease expires 3/31/29
- Traffic count: 5,378