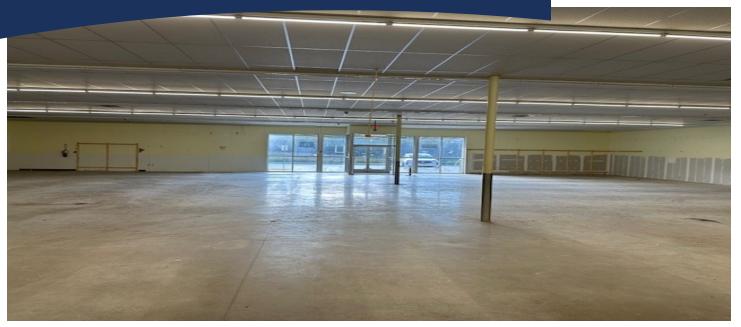

### For Sublease 8,320 SF

- Freestanding building located near I-40.
- Lease expires 3/31/29
- Traffic count: 5,378

## Former Family Dollar Location White Pine, TN