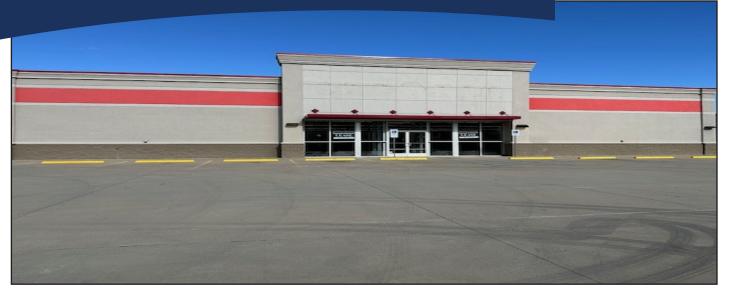

### For Sublease 8,320 SF

- Freestanding building located near I-40.
- Lease expires 3/31/29
- Traffic count: 5,378