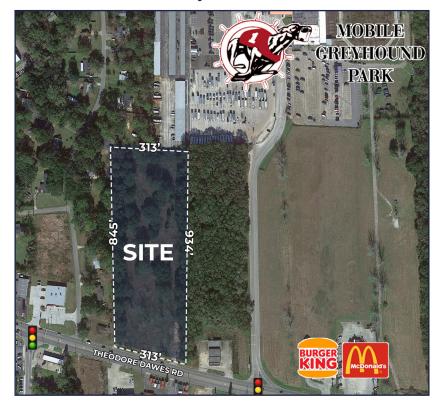

## FOR SALE

6.3± ACRE LOT

7150 Theodore Dawes Rd | Theodore, AL

## PROPERTY DESCRIPTION:

- 6.3 AC cleared and level
- Less than 1/4 mile to I-10
- No zoning in Mobile County
- Good access
- · Visibility on main thoroughfare

**SALE PRICE: \$1,750,000** 

## LOCATION DESCRIPTION:

The site is located in directly on Theodore Dawes Road off Exit 13 on I-10.