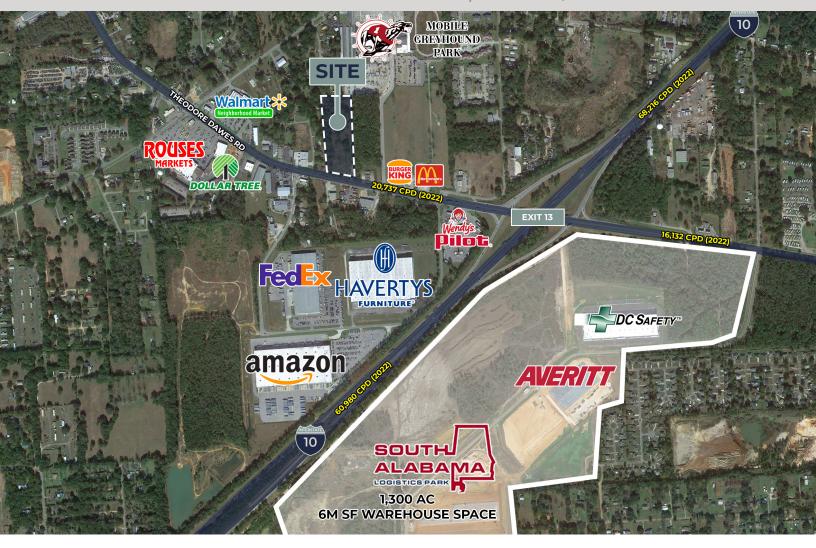

## FOR SALE

6.3± ACRE LOT

7150 Theodore Dawes Rd | Theodore, AL

## PROPERTY DESCRIPTION:

- 6.3 AC cleared and level
- Less than 1/4 mile to I-10
- No zoning in Mobile County
- Good access
- · Visibility on main thoroughfare

**SALE PRICE: \$1,750,000** 

## LOCATION DESCRIPTION:

The site is located in directly on Theodore Dawes Road off Exit 13 on I-10.