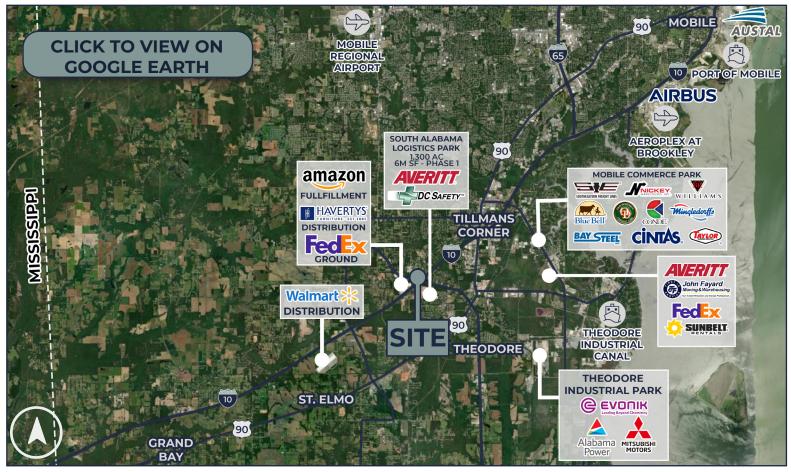

## LOCATION DESCRIPTION:

The site is located in directly on Theodore Dawes Road off Exit 13 on I-10.

## **DISTANCES TO NOTABLE LOCATIONS**

| I-10                   | 0.4 miles ±  |
|------------------------|--------------|
| I-65                   | 7.1 miles ±  |
| Rangeline Rd           | 4 miles ±    |
| Aeroplex at Brookley   | 9.5 miles ±  |
| Port of Mobile         | 13 miles ±   |
| Mississippi State Line | 13.8 miles ± |