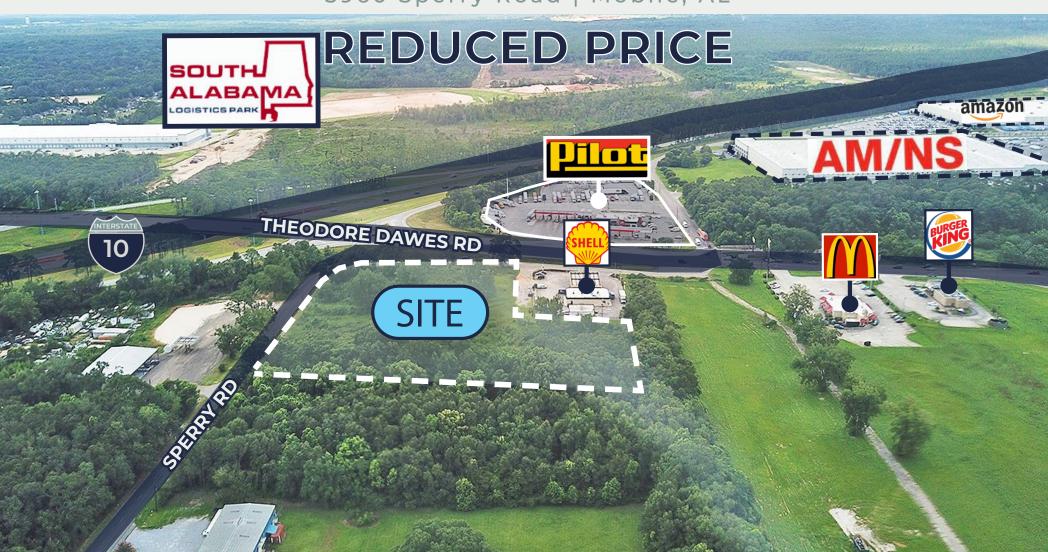

# FOR SALE

6.88 AC in Northeast Quadrant of Theodore Dawes Rd. and I-10

5960 Sperry Road | Mobile, AL

**David Dexter** 

251.379.9446 | ddexter@cre-mobile.com

#### **Central Location**

Conveniently located in the northeast quadrant of I-10 and Theodore Dawes Rd. at EXIT 13.

#### **BEST USE**

Perfect Hotel, Convenience Store or Ouick-Serve Restaurant Site

#### FRONTAGE & ACCESS

404' on Theodore Dawes Rd. 597' on Sperry Rd.

\*Signalized Access