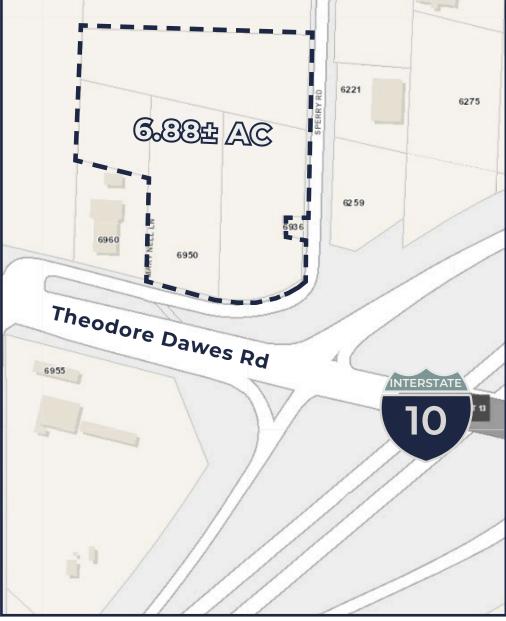

#### SITE SIZE

Total Yard: 6.88± AC

Owner Willing to Subdivide

#### FRONTAGE & ACCESS

404' on Theodore Dawes Rd. 597' on Sperry Rd.

\*Signalized Access

#### **Central Location**

Conveniently located in the northeast quadrant of I-10 and Theodore Dawes Rd. at EXIT 13.

#### **Booming Corridor**

Located in a rapidly developing southwest Mobile County in a dynamic interstate interchange with massive investment in industrial developments.