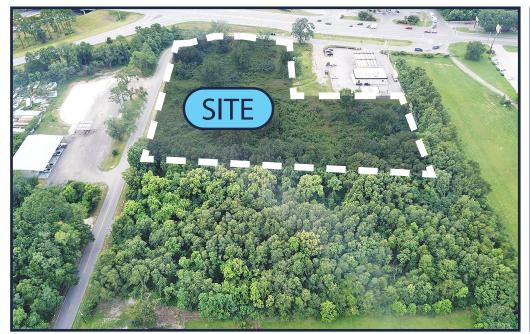

#### SITE SIZE

Total Yard: 6.88± AC

Owner Willing to Subdivide

#### FRONTAGE & ACCESS

404' on Theodore Dawes Rd. 597' on Sperry Rd.

\*Signalized Access