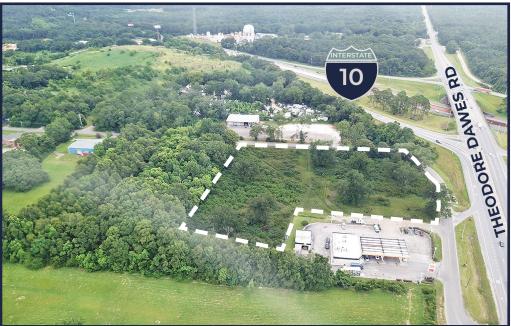

# FOR SALE

6.88 AC in Northeast Quadrant of Theodore Dawes Rd. and I-10

5960 Sperry Road | Mobile, AL

**David Dexter** 

251.379.9446 | ddexter@cre-mobile.com

# FOR SALE

6.88 AC in Northeast Quadrant of Theodore Dawes Rd. and I-10

#### **Central Location**

Conveniently located in the northeast quadrant of I-10 and Theodore Dawes Rd. at EXIT 13.