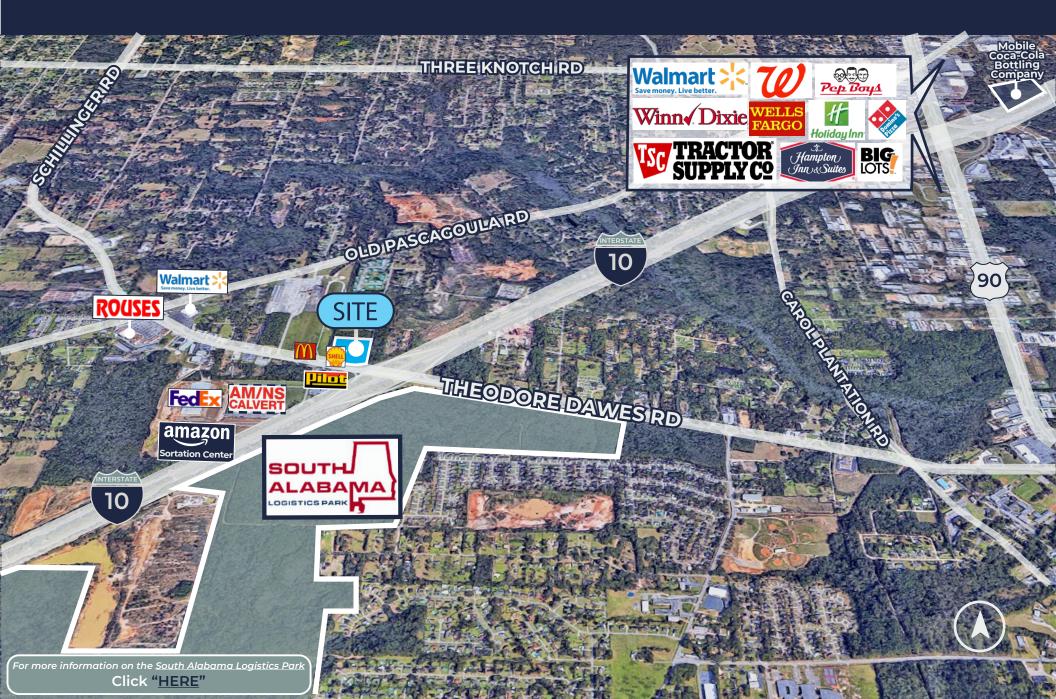

#### **Central Location**

Conveniently located in the northeast quadrant of I-10 and Theodore Dawes Rd. at EXIT 13.

#### **Booming Corridor**

Located in a rapidly developing southwest Mobile County in a dynamic interstate interchange with massive investment in industrial developments.