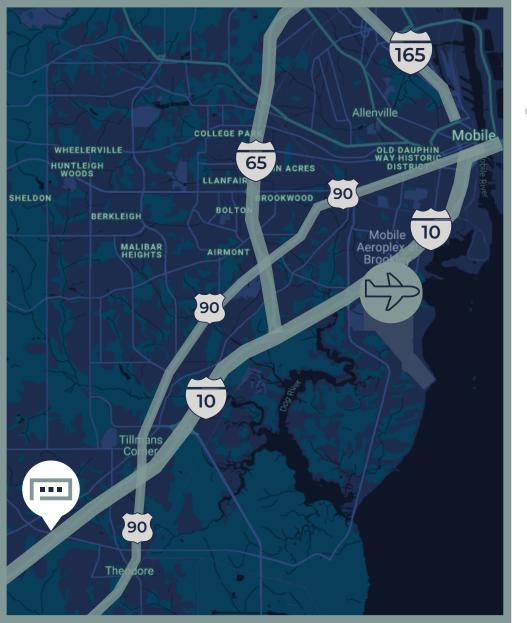

#### **Central Location**

Conveniently located in the northeast quadrant of I-10 and Theodore Dawes Rd. at EXIT 13.

#### **Booming Corridor**

Located in a rapidly developing southwest Mobile County in a dynamic interstate interchange with massive investment in industrial developments.