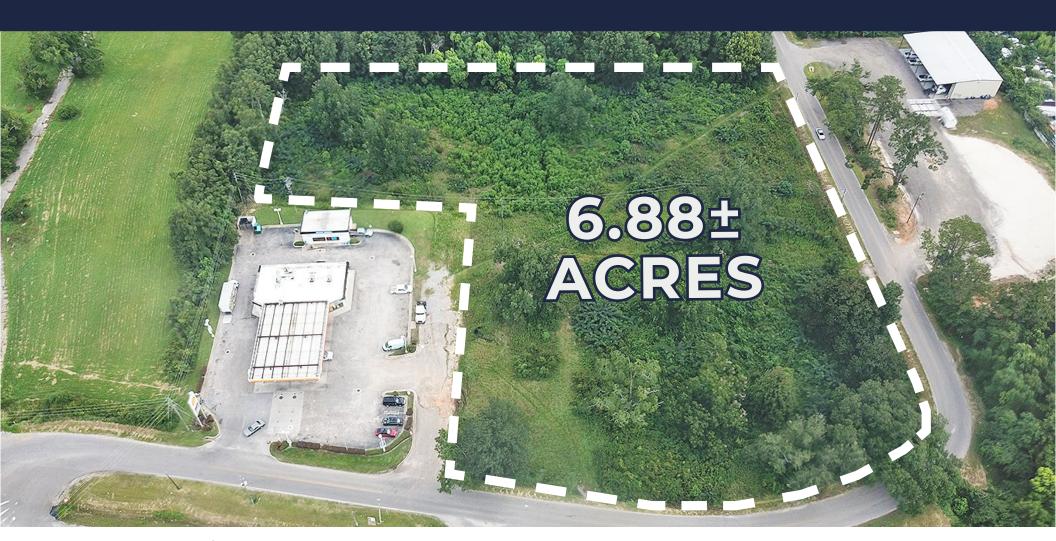

#### SITE SIZE

Total Yard: 6.88± AC

Owner Willing to Subdivide

#### FRONTAGE & ACCESS

404' on Theodore Dawes Rd. 597' on Sperry Rd.

\*Signalized Access