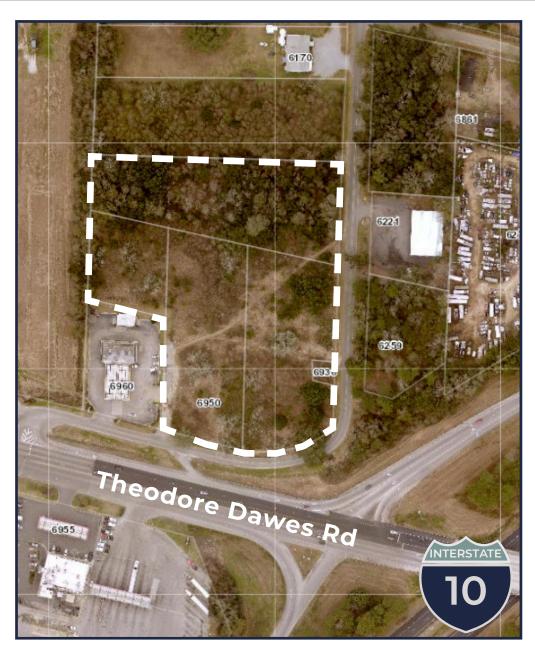

# FOR SALE

6.88 AC in Northeast Quadrant of Theodore Dawes Rd. and I-10

#### SITE SIZE

Total Yard: 6.88± AC

Owner Willing to Subdivide

#### FRONTAGE & ACCESS

404' on Theodore Dawes Rd. 597' on Sperry Rd.

\*Signalized Access

#### **Central Location**

Conveniently located in the northeast quadrant of I-10 and Theodore Dawes Rd. at EXIT 13.

#### **Booming Corridor**

Located in a rapidly developing southwest Mobile County in a dynamic interstate interchange with massive investment in industrial developments.