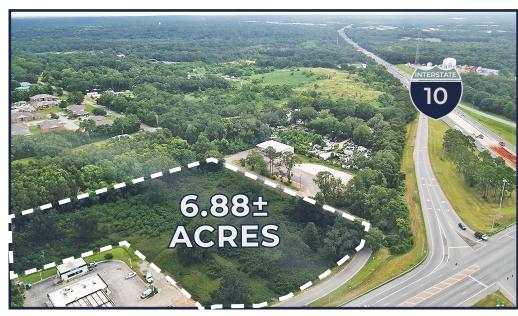

#### SITE SIZE

Total Yard: 6.88± AC

Owner Willing to Subdivide

#### **Central Location**

Conveniently located in the northeast quadrant of I-10 and Theodore Dawes Rd. at EXIT 13.

#### **Booming Corridor**

Located in a rapidly developing southwest Mobile County in a dynamic interstate interchange with massive investment in industrial developments.