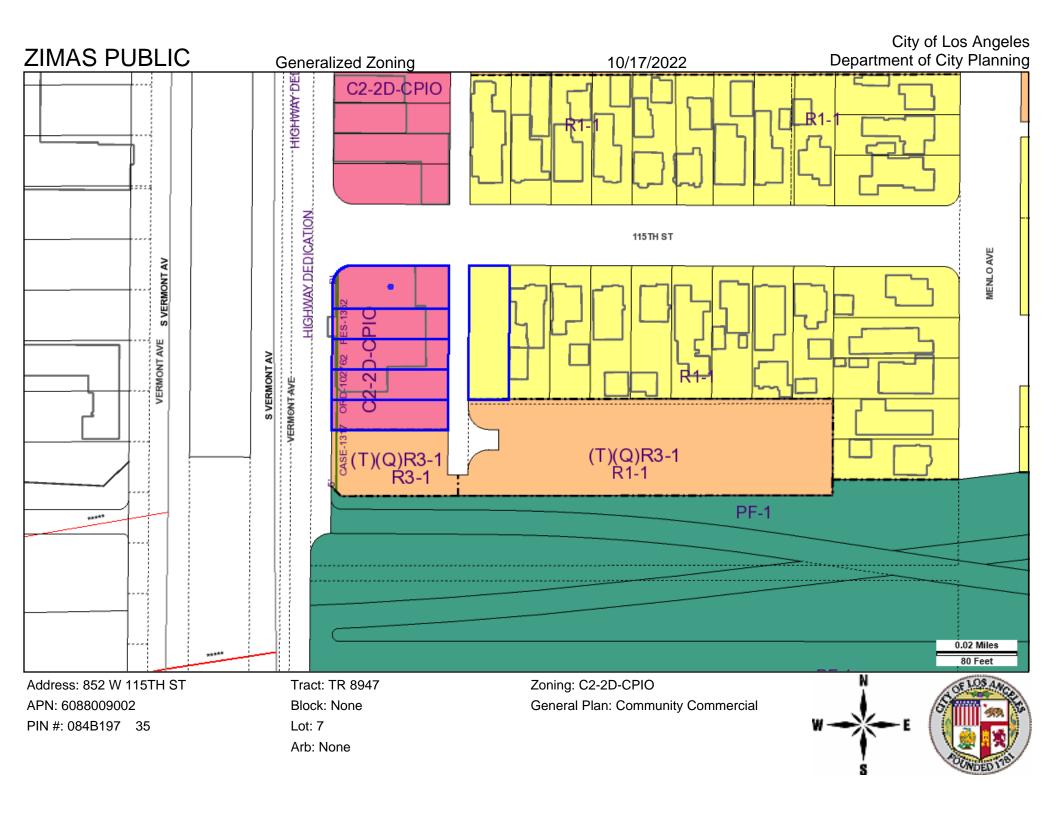

# **LEGEND**

# **GENERALIZED ZONING**

OS, GW

A, RA

RE, RS, R1, RU, RZ, RW1

R2, RD, RMP, RW2, R3, RAS, R4, R5, PVSP

CR, C1, C1.5, C2, C4, C5, CW, WC, ADP, LASED, CEC, USC, PPSP, MU, NMU

CM, MR, CCS, UV, UI, UC, M1, M2, LAX, M3, SL, HJ, HR, NI

P, PB

PF

# **GENERAL PLAN LAND USE**

#### **LAND USE**

### RESIDENTIAL

Minimum Residential

Very Low / Very Low I Residential

Very Low II Residential

Low / Low I Residential

Low II Residential

Low Medium / Low Medium I Residential

Low Medium II Residential

Medium Residential

High Medium Residential

High Density Residential

Very High Medium Residential

#### COMMERCIAL

Limited Commercial

kimited Commercial - Mixed Medium Residential

Highway Oriented Commercial

Highway Oriented and Limited Commercial

Highway Oriented Commerci