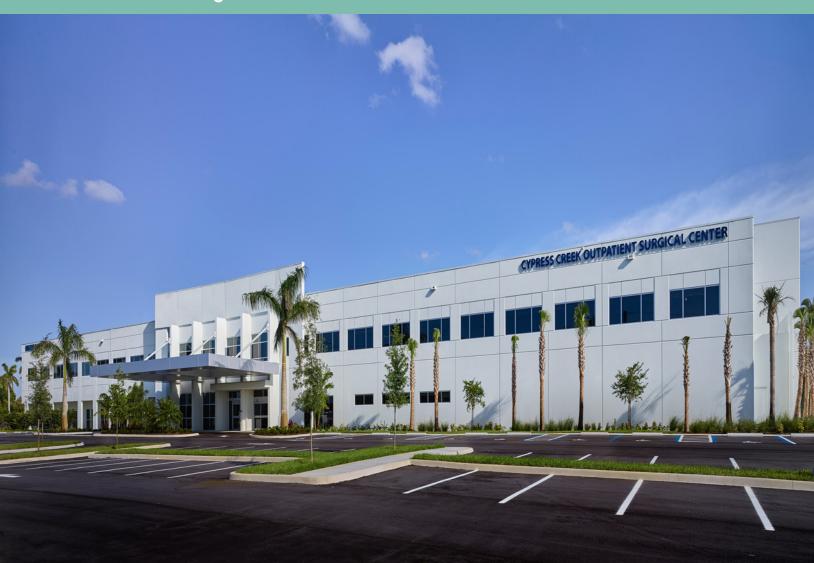

## Cypress Creek Medical Pavilion

6,247 SF Build-To-Suit Medical Office Suite

2122 W Cypress Creek Road Fort Lauderdale, FL 33309

Last Unit Remaining

## **Property Highlights**

- +79,390 SF Class "A" Medical Office Facility
- +Ample parking with a 5.6/1,000 SF ratio
- +Suite 203 with 6,247 RSF Available
- + Rental Rate \$26.00 PSF, NNN
- +Located in Uptown Fort Lauderdale near I-95, Turnpike, FLL Airport, FXE Airport
- +On-site ASC (Ambulatory Surgical Center); Urgent Care; & Offerdahl`s Off-The-Grill