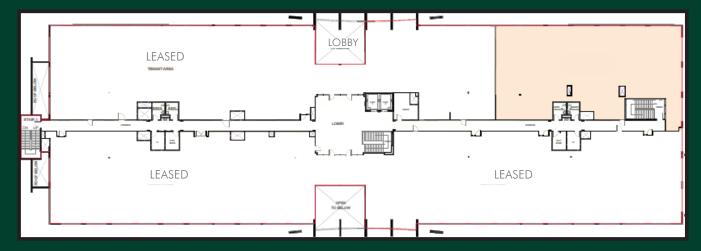

## Cypress Creek Medical Pavilion

6,247 SF Build-To-Suit Medical Office Suite

2122 W Cypress Creek Road Fort Lauderdale, FL 33309

Last Unit Remaining



#### **Cypress Creek Medical Pavilion**

2122 W Cypress Creek Road | Fort Lauderdale, FL 33309



## **Property Highlights**

- +79,390 SF Class "A" Medical Office Facility
- +Ample parking with a 5.6/1,000 SF ratio
- +Suite 203 with 6,247 RSF Available
- + Rental Rate \$26.00 PSF, NNN
- +Located in Uptown Fort Lauderdale near I-95, Turnpike, FLL Airport, FXE Airport
- +On-site ASC (Ambulatory Surgical Center); Urgent Care; & Offerdahl`s Off-The-Grill



# Last Unit Remaining Option to Demise

### Spec Suite 203 Floorplan - 6,247 SF



#### 2nd Floor Location



## **One Destination**



**URGENT CARE CLINIC** 

PHYSICAL THERAPHY

**PEDIATRICS** 

**PET IMAGING** 



MEDICAL OFFICE

PORTE - COCHÈRE

AMBULATORY SURGICAL CENTER

ON-SITE DINING

#### **Contact Us**

#### Deborah Fink Vice President O: 954-331-1717 Deborah.Fink@cbre.com

Carol Ellis-Cutler
First Vice President
C: 305 778 0778
Carol.EllisCutler@cbre.com

© 2023 CBRE, Inc. All rights reserved. This information has been obtained from sources believed reliable, but has not been verified for accuracy or completeness. You should conduct a careful, independent investigation of the property and verify all information. Any reliance on this information is solely at your own risk. CBRE and the CBRE logo are service marks of CBRE, Inc. All other marks displayed on this document are the property