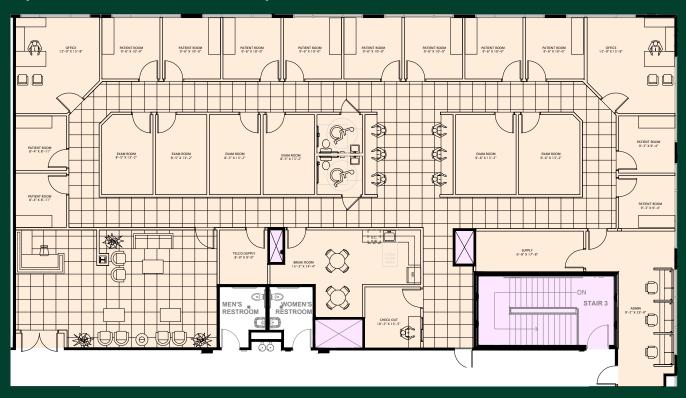

# Last Unit Remaining Option to Demise

### Spec Suite 203 Floorplan - 6,247 SF

#### 2nd Floor Location