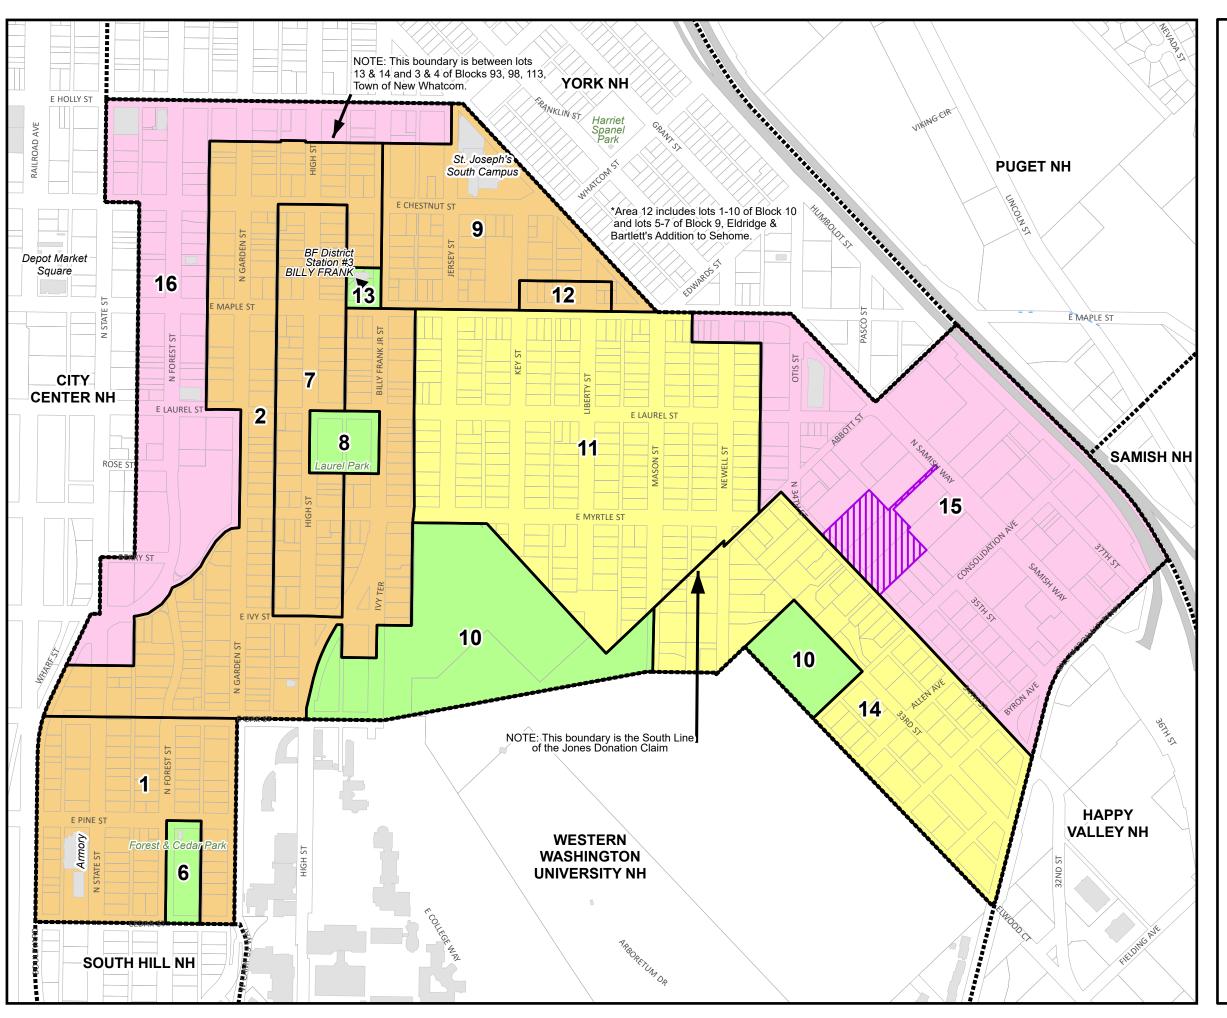

## SEHOME NEIGHBORHOOD ZONING

Manufactured Home Park Overlay (BMC 20.35.120)

## AREA ZONING DESIGNATION

- Res. Multi, Multiple
- 2 Res. Multi, Multiple
- 6 Public, Park
- Res. Multi, Multiple/Planned
- 8 Public, Park
- Res. Multi, Mixed/Multiple/Planned
- 10 Public, Open Space/Park/Utilities
- 11 Res. Single
- 12 Res. Multi, Multiple
- 13 Public, Govt. Srvcs.
- 14 Res. Single
- 15 Samish Way Urban Village
- 16 Downtown District Urban Village