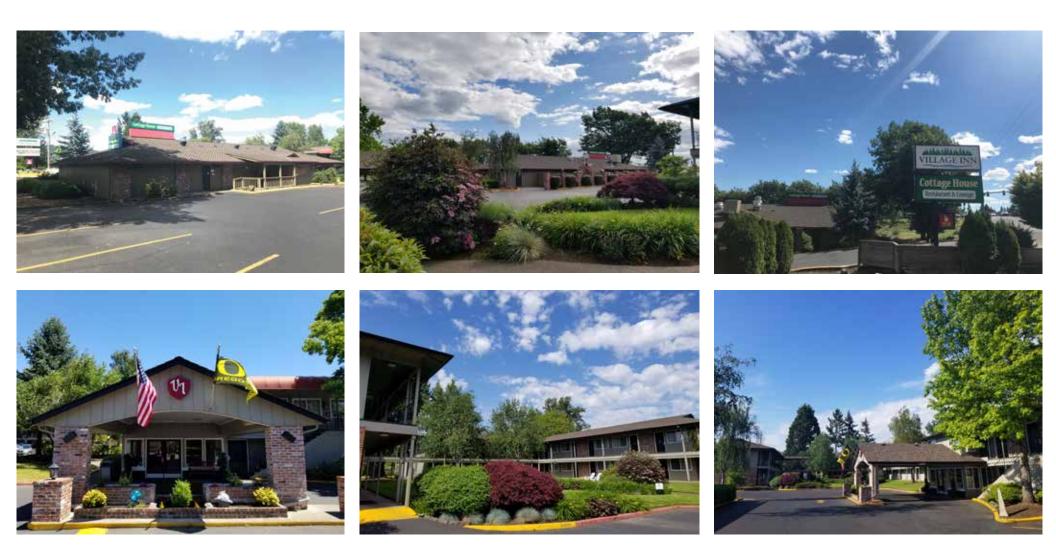

## **EXTERIOR RESTAURANT & INN PHOTOS**

The information in this package was obtained from sources deemed reliable, and is not guaranteed by agent. Package is subject to change, error or or mission, prior sale or lease, correction or withdrawal. Any party contemplating purchase is urged to conduct their own independent study and inspection.

#### **RETAIL SPACE:**

4,224 SQUARE FEET FORMER RESTAURANT & LOUNGE ANCHORED BY THE 66 ROOM VILLAGE INN (RENOVATED IN 2016)