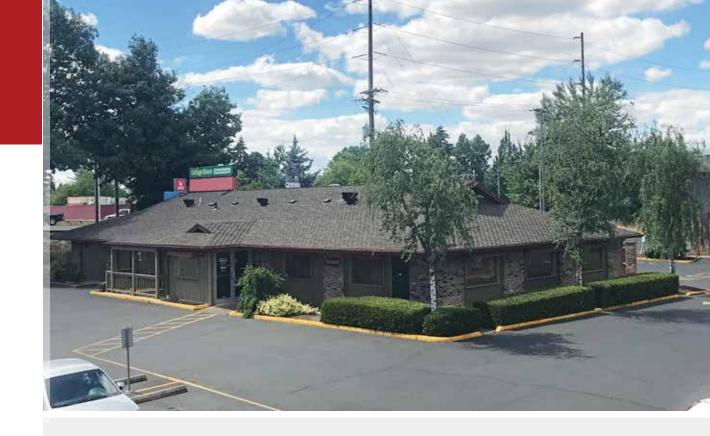

#### **RETAIL SPACE:**

4,224 SQUARE FEET FORMER RESTAURANT & LOUNGE ANCHORED BY THE 66 ROOM VILLAGE INN (RENOVATED IN 2016)

## **EXTERIOR RESTAURANT & INN PHOTOS**

The information in this package was obtained from sources deemed reliable, and is not guaranteed by agent. Package is subject to change, error or or mission, prior sale or lease, correction or withdrawal. Any party contemplating purchase is urged to conduct their own independent study and inspection.