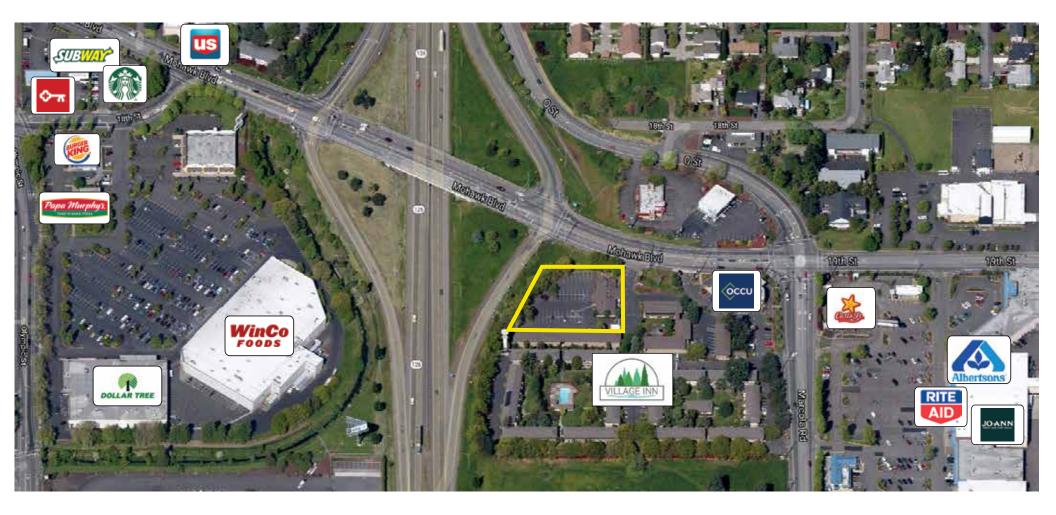

#### **RETAIL SPACE:**

4,224 SQUARE FEET FORMER RESTAURANT & LOUNGE ANCHORED BY THE 66 ROOM VILLAGE INN (RENOVATED IN 2016)

## **PROPERTY HIGHLIGHTS:**

- DINING ROOM SEATING FOR 85 +
- LOUNGE SEATING FOR 45 +
- 2 GAS FIREPLACES
- 2 WALK-IN COOLERS
- 16' HOOD WITH FIRE SUPPRESSION
- KITCHEN EQUIPMENT PURCHASE SEPARATELY
- AMPLE ON-SITE PARKING
- HIGH TRAFFIC AREA