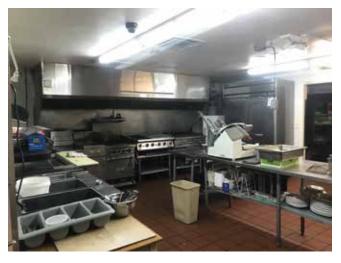

## **INTERIOR RESTAURANT PHOTOS**

The information in this package was obtained from sources deemed reliable, and is not guaranteed by agent. Package is subject to change, error or or mission, prior sale or lease, correction or withdrawal. Any party contemplating purchase is urged to conduct their own independent study and inspection.

## **PROPERTY HIGHLIGHTS:**

- DINING ROOM SEATING FOR 85 +
- LOUNGE SEATING FOR 45 +
- 2 GAS FIREPLACES
- 2 WALK-IN COOLERS
- 16' HOOD WITH FIRE SUPPRESSION
- KITCHEN EQUIPMENT PURCHASE SEPARATELY
- AMPLE ON-SITE PARKING
- HIGH TRAFFIC AREA