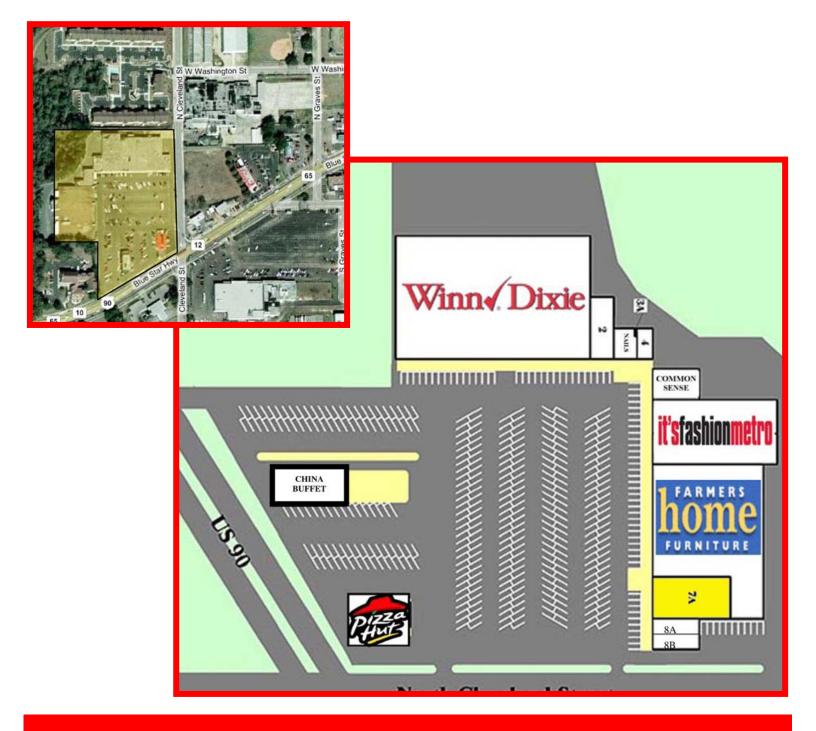

## **Key Features**

- Quincy Plaza is a 96,646 square foot center
- · Located in Jackson County, FL
- Anchored by Winn Dixie, Farmers Home Furniture and Its Fashion Metro
- 369 parking spaces
- Pylon signage available
- 5,400 SF Available

# **Quincy Plaza**

1600-1634 West Jefferson Street, Quincy, FL 32351