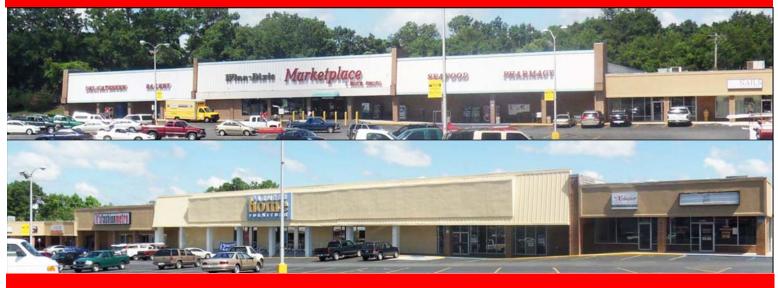

## **Quincy Plaza**

1600-1634 West Jefferson Street, Quincy, FL 32351

## **Key Features**

- Quincy Plaza is a 96,646 square foot center
- · Located in Jackson County, FL
- Anchored by Winn Dixie, Farmers Home Furniture and Its Fashion Metro
- 369 parking spaces
- Pylon signage available
- 5,400 SF Available