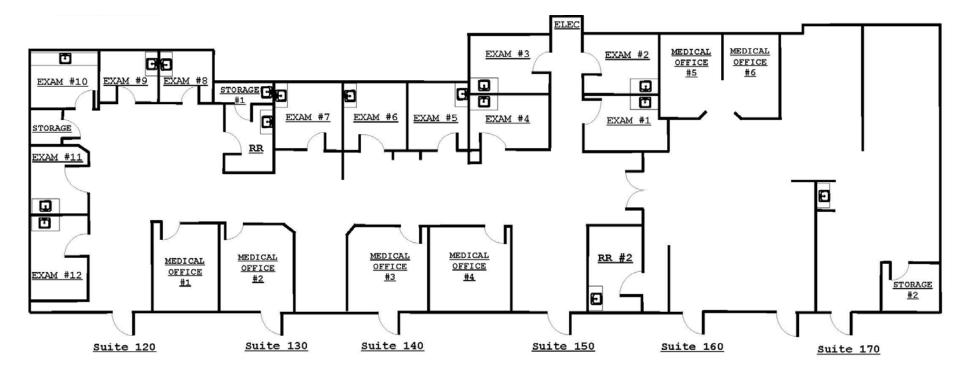

2ND GENERATION MEDICAL OFFICE AND EXECUTIVE SUITES | VARIETY OF SIZE OPTIONS AVAILABLE 3835 - 3855 AVOCADO BLVD • LA MESA CA 91941

2ND GENERATION MEDICAL OFFICE SUITE 3835 | 120-170

- ± 6,136 SF Available (Potentially Divisable)
- Multiple Exam Rooms with Sinks installed in most

Commercial

- Former Scripps Health Clinic
- Move-In Ready Space for a Medical User
- First Floor Access
- In-Suite Restrooms (ADA Compliant)
- Lease Rate: Negotiable