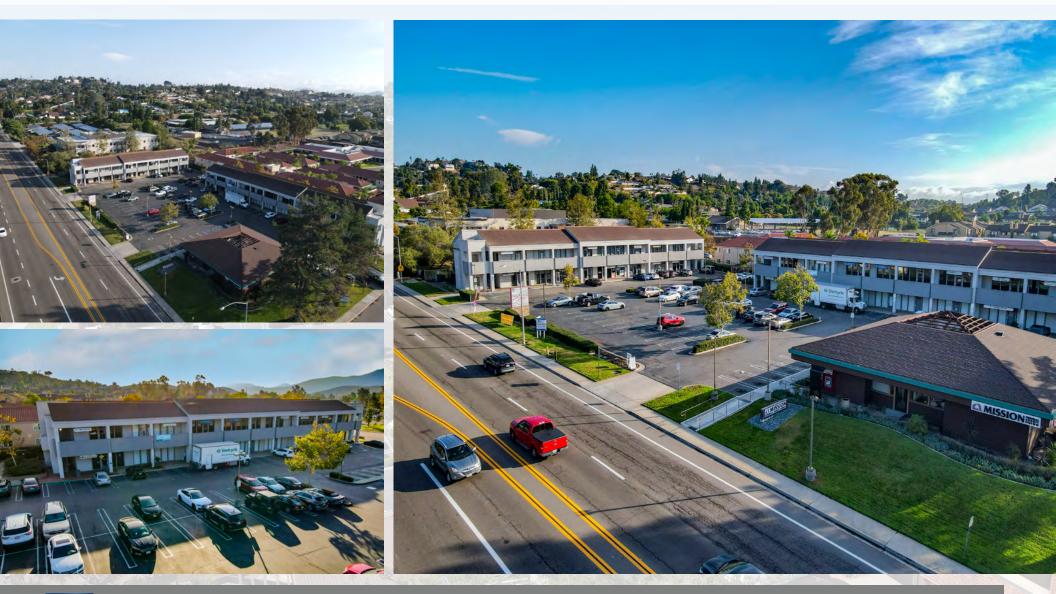

2ND GENERATION MEDICAL OFFICE AND EXECUTIVE SUITES | VARIETY OF SIZE OPTIONS AVAILABLE 3835 - 3855 AVOCADO BLVD • LA MESA CA 91941

2ND GENERATION MEDICAL OFFICE SUITE 3835 | 120-170

- ± 6,136 SF Available (Potentially Divisable)
- Multiple Exam Rooms with Sinks installed in most

Commercial

- Former Scripps Health Clinic
- Move-In Ready Space for a Medical User
- First Floor Access
- In-Suite Restrooms (ADA Compliant)
- Lease Rate: Negotiable

### OFFICE & EXECUTIVE SUITES 1ST FLOOR | 3855

- ± 100 200 SF Available
- Turn Key Office Suites
- Shared Reception and Waiting Area
- First Floor Access
- Common Area Restrooms
- Short Term Leases Available
- Executive Suites: \$500 Per Month
- Suite 130: \$1,000 Per Month
- All Inclusive Lease Rate: Utilities and Wireless
  Internet Included
- Potentially able to combine to Suites 120-170