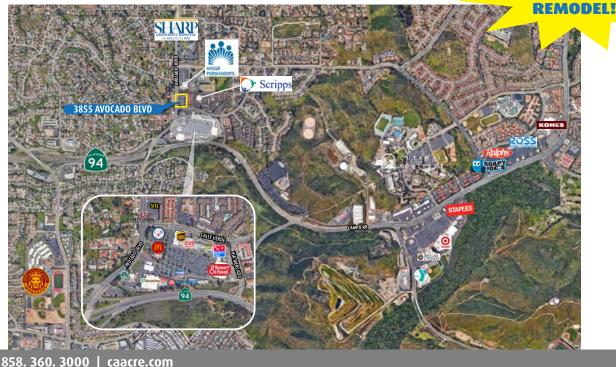

### HIGHLIGHTS

- Excellent Location in Rancho San Diego
- 2nd Generation Medical/Clinic Space
- Within Close Proximaty to Kaiser, Scripps and Sharp Clinics
- Walking Distance to Many Great Amenities and Restaurants
- Ample Parking in a Well Maintained Project
- Located within Close Proximity to Highways 94 and 125
- Great Co Tenants include Mission Federal Credit Union
- Negotiable Lease Rate