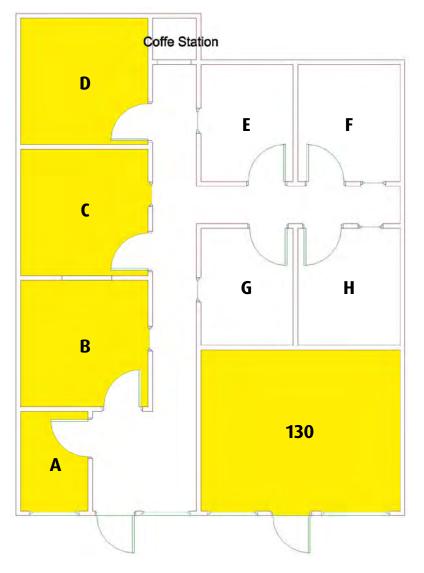

**2ND GENERATION MEDICAL OFFICE AND EXECUTIVE SUITES | VARIETY OF SIZE OPTIONS AVAILABLE** 3835 - 3855 AVOCADO BLVD • LA MESA CA 91941

Not to Scale, for Illustrative Purpose Only.

### OFFICE & EXECUTIVE SUITES 1ST FLOOR | 3855

- ± 100 200 SF Available
- Turn Key Office Suites
- Shared Reception and Waiting Area
- First Floor Access
- Common Area Restrooms
- Short Term Leases Available
- Executive Suites: \$500 Per Month
- Suite 130: \$1,000 Per Month
- All Inclusive Lease Rate: Utilities and Wireless
  Internet Included
- Potentially able to combine to Suites 120-170