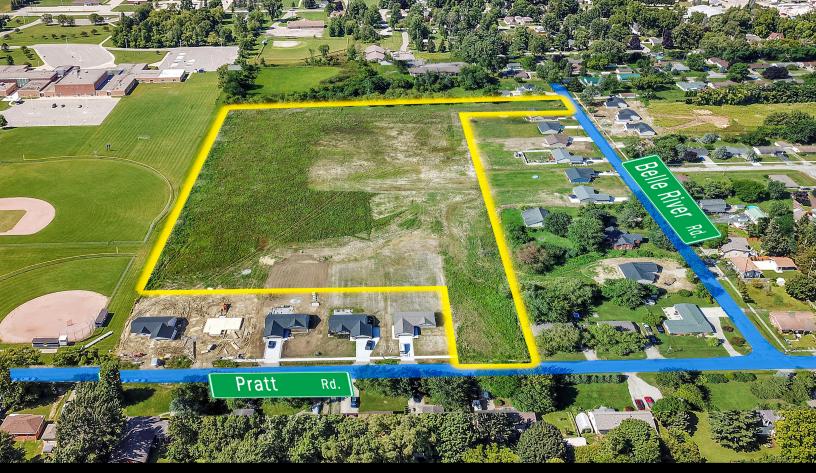

## **PROPERTY OVERVIEW:**

Discover a prime opportunity to develop a multifamily condominium project in the heart of Memphis! This 8.623-acre property is fully prepped with all utilities available at the road, making it ready for immediate construction.

Situated near downtown and adjacent to Memphis schools, the location is surrounded by newly built homes, ensuring a vibrant and growing community.

For more information, contact the listing broker today!

Property Type: ..... Vacant Land/Multi Family

Cross Streets: . . . . . . . . West of Belle River, North side of Pratt Road

Lot Size:See Site PlanParcel Size:8.623 AcresZoning:RM-MultipleSale Price:\$799,000.00