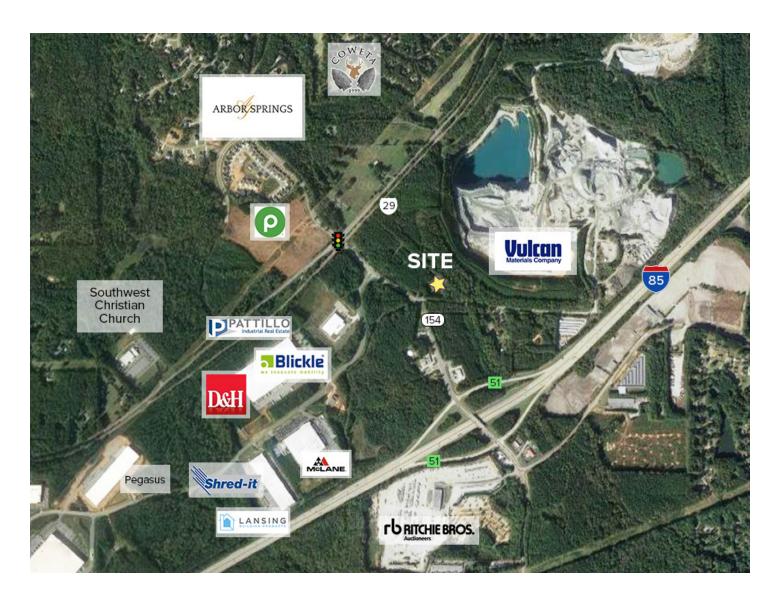

## LAND FOR SALE - 3.3 +/- Acres - Newnan Map and Survey (154) The Gardens At Arbor Springs Baldwin Paving Publix Super Market at Arbor Springs Plaza Vulcan Material Compan SITE Newna 0 Waffle House 🗓 D&H Distributing Mr Applian Ritchie Bros. Auctioneers 154 403 McLane • Hardee's roducts **TOPO** MAP Brenda's Steel