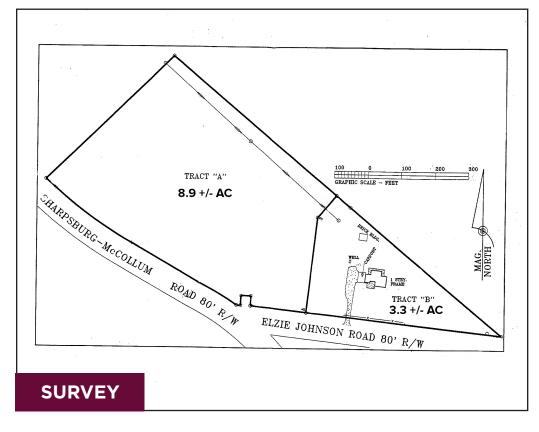

## LAND FOR SALE - 3.3 +/- Acres

Newnan, GA 30265

**ZONING: C-6:** Commercial

Minor Shopping District

**Price:** \$350,000 / Acre

**GAMLS #:** 20138903

3.3 +/- Acres Tract

**Additional Acreage** 

## LAND FOR SALE - 3.3 +/- Acres - Newnan Surrounding Area

- Neighboring property address: 42 Elzie Johnson Rd, Newnan GA 30265
- Sewer & water: Coweta County Water & Sewage Authority
- Population of Coweta County is 151,481 (choosecoweta.com)
- Additional 8.9 +/- Acres Available