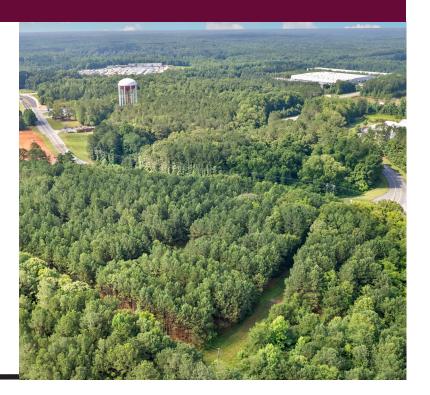

## PROPERTY DETAILS

- Perfect Site for Office, Retail or Service Provider.
- Located in northern portion of Coweta County, near Arbor
   Springs golf course community, Lake Redwine and Serenbe.
- Site is located in the Quality Development Corridor Overlay District near Exit 51, Interstate 85.