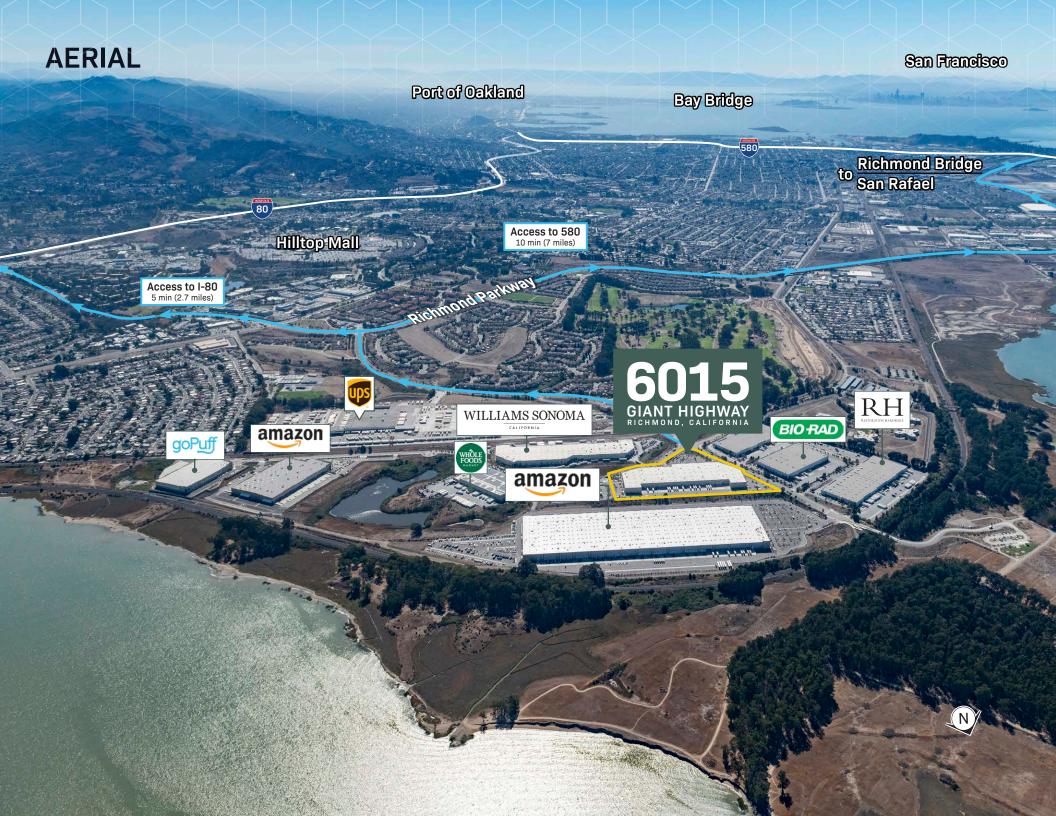

15 GIANT HIGHWAY RICHMOND, CALIFORNIA

# FOR LEASE ±224,154 SF WAREHOUSE



## CONTACTS

## **Kevin Hatcher**

Senior Vice President kevin.hatcher@cbre.com +1 510 874 1939 Lic. 01495631

## **Robert Ferraro**

Executive Vice President bob.ferraro@cbre.com +1 510 874 1910 Lic. 00949584

## **Michael Barry**

Executive Vice President michael.barry@cbre.com +1 510 874 1926 Lic. 00950054



## PROPERTY HIGHLIGHTS





**±4,000 SF** employee breakroom **±1,200 SF** Office w/5 Private



Parking: **239 stalls** 



Dock-High Doors: 34



Grade-Level Doors: 8



Pit Levelers: 6



Clear Height: ±32'

5

Power: 3,000 amps, 480/277 volt 3-phase electrical service



Bay Spacing: **50' x 52'** 



Truck Court: 128' with a 60' concrete apron



1.5% of roof area



Fire Sprinkler System:

**ESFR** 





## CONTACTS

## **Kevin Hatcher**

Senior Vice President kevin.hatcher@cbre.com +1 510 874 1939 Lic. 01495631

## **Robert Ferraro**

Executive Vice President bob.ferraro@cbre.com +1 510 874 1910 Lic. 00949584

## **Michael Barry**

Executive Vice President michael.barry@cbre.com +1 510 874 1926 Lic. 00950054

**CBRE** 

© 2022 CBRE, Inc. All rights reserved. This information has been obtained from sources believed reliable but has not been verified for accuracy or completeness. CBRE, Inc. makes no guarantee, representation or warranty and accepts no responsibility or liability as to the accuracy, completeness, or reliability of the information contained herein. You should conduct a careful, independent investigation of the property and verify all information. Any reliance on this info