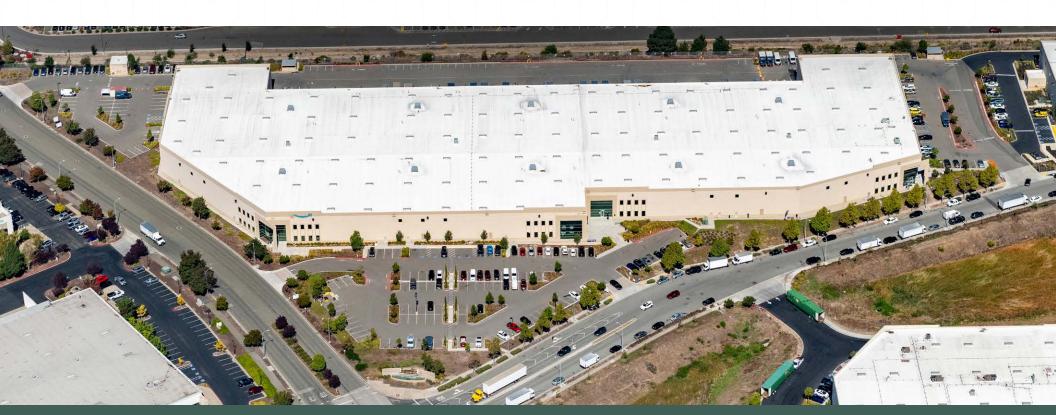

## 6015 GIANT HIGHWAY RICHMOND, CALIFORNIA

# FOR LEASE ±224,154 SF WAREHOUSE

## PROPERTY HIGHLIGHTS

**±4,000 SF** employee breakroom **±1,200 SF** Office w/5 Private

Parking: **239 stalls** 

Dock-High Doors: 34

Grade-Level Doors: 8

Pit Levelers: 6

Clear Height: ±32'

5

Power: 3,000 amps, 480/277 volt 3-phase electrical service

Bay Spacing: **50' x 52'** 

Truck Court: 128' with a 60' concrete apron

1.5% of roof area

Fire Sprinkler System:

**ESFR** 