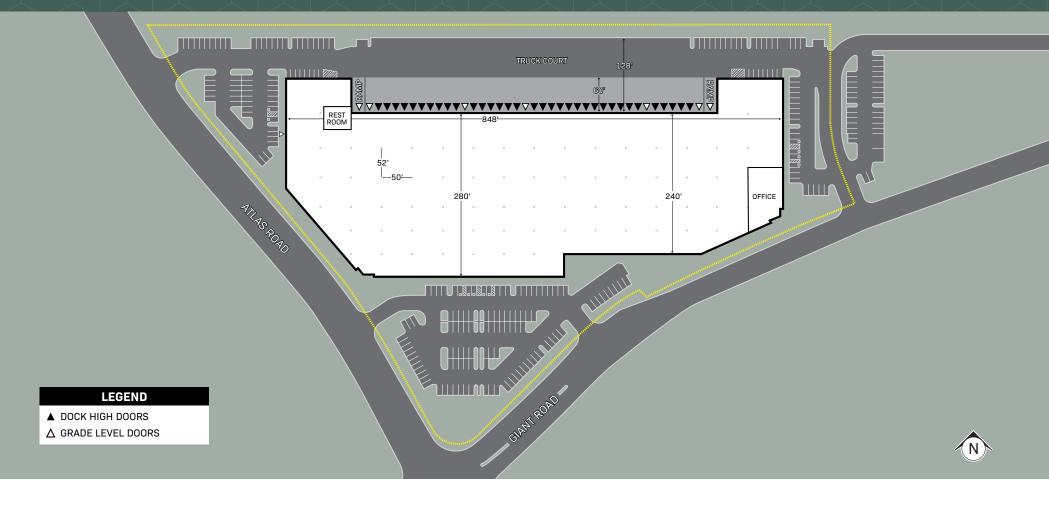

## PROPERTY HIGHLIGHTS

**±4,000 SF** employee breakroom **±1,200 SF** Office w/5 Private

Parking: **239 stalls** 

Dock-High Doors: 34

Grade-Level Doors: 8

Pit Levelers: 6

Clear Height: ±32'

5

Power: 3,000 amps, 480/277 volt 3-phase electrical service

Bay Spacing: **50' x 52'** 

Truck Court: 128' with a 60' concrete apron

1.5% of roof area

Fire Sprinkler System:

**ESFR** 