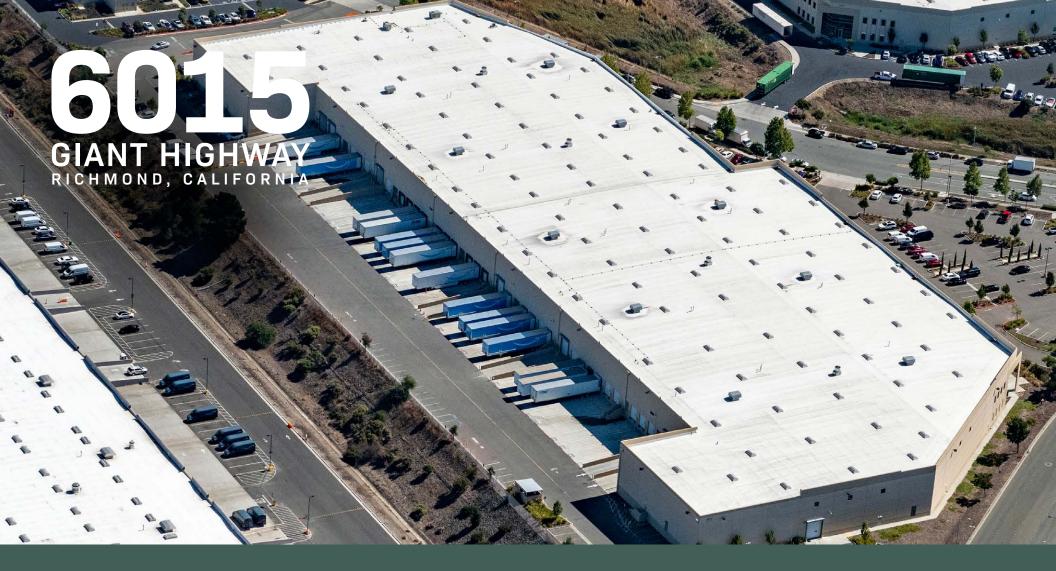

GIANT HIGHWAY RICHMOND, CALIFORNIA

# FOR LEASE ±224,154 SF WAREHOUSE



## CONTACTS

## **Kevin Hatcher**

Senior Vice President kevin.hatcher@cbre.com +1 510 874 1939 Lic. 01495631

## **Robert Ferraro**

Executive Vice President bob.ferraro@cbre.com +1 510 874 1910 Lic. 00949584

## **Michael Barry**

Executive Vice President michael.barry@cbre.com +1 510 874 1926 Lic. 00950054



## PROPERTY HIGHLIGHTS





**±4,000 SF** employee breakroom **±1,200 SF** Office w/5 Private



Parking: **239 stalls** 



Dock-High Doors: 34



Grade-Level Doors: 8



Pit Levelers: 6



Clear Height: ±32'

5

Power: 3,000 amps, 480/277 volt 3-phase electrical service



Bay Spacing: **50' x 52'** 



Truck Court: 128' with a 60' concrete apron



1.5% of roof area



Fire Sprinkler System:

**ESFR** 





## CONTACTS

## **Kevin Hatcher**

Senior Vice President kevin.hatcher@cbre.com +1 510 874 1939 Lic. 01495631

## **Robert Ferraro**

Executive Vice President bob.ferraro@cbre.com +1 510 874 1910 Lic. 00949584

## **Michael Barry**

Executive Vice President michael.barry@cbre.com +1 510 874 1926 Lic. 00950054

**CBRE** 

© 2022 CBRE, Inc. All rights reserved. This information has been obtained from sources believed reliable but has not been verified for accuracy or completeness. CBRE, Inc. makes no guarantee, representation or warranty and accepts no responsibility or liability as to the accuracy, completeness, or reliability of the information contained herein. You should conduct a careful, independent investigation of the property and verify all information. Any reliance on this inform