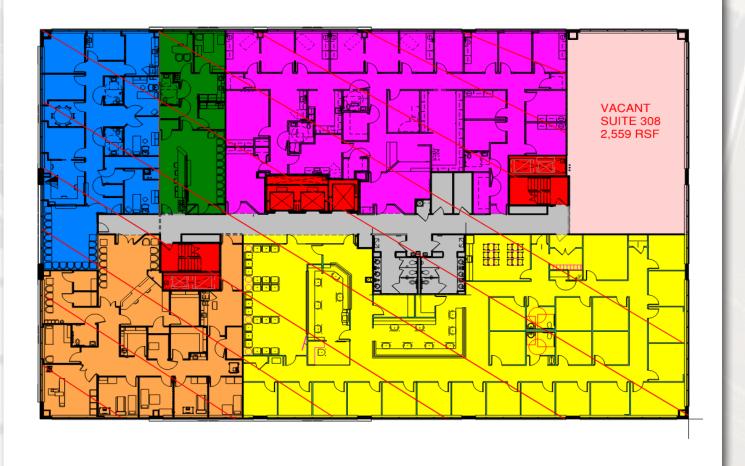

# FOR LEASE Medical space available now

#### 3580 JOSEPH SIEWICK DRIVE FAIRFAX, VA 22203

### **MEDICAL SPACE**

SPACE: Suite 308 - 2,559 SF

5-10 Year Term Options

Generous Buildout Allowance

Free Surface Parking @ 4.0 Spaces/1,000 SF



## LOCATION

Located on INOVA Fair Oaks Hospital Campus

Close Proximity to Interstate 66

Easy Access to Major Local Roadways, Including Fairfax County Parkway and Lee Jackson Memorial Highway



Donohoe Commercial Real Estate | 7101 Wisconsin Ave. Suite 700, Bethesda, MD 20814 | donohoe.com/real-estate



### **THIRD FLOOR PLAN**



#### SUITE 308 2,559 SF

#### FOR MORE INFORMATION PLEASE CONTACT:

CHARLIE WEBB 703.525.4909 Charliew@donohoe.com

Donohoe Commercial Real Estate | 7101 Wisconsin Ave. Suite 700, Bethesda, MD 20814 | donohoe.com/real-estate