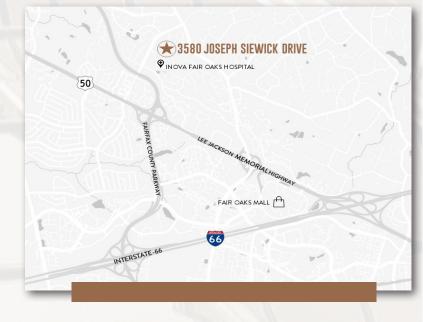

## LOCATION

Located on INOVA Fair Oaks Hospital Campus

Close Proximity to Interstate 66

Easy Access to Major Local Roadways, Including Fairfax County Parkway and Lee Jackson Memorial Highway

Donohoe Commercial Real Estate | 7101 Wisconsin Ave. Suite 700, Bethesda, MD 20814 | donohoe.com/real-estate