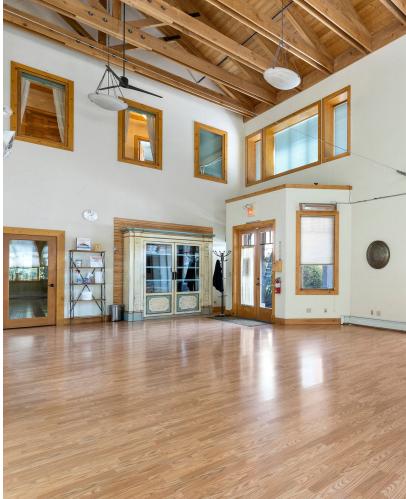

## THE COYOTE BUILDING

3352 SF. 100% LEASED.

INQUIRE FOR PRICE

Discover a prime location commercial property in the heart of Kings Beach, CA, offering 3,352 square feet of versatile spaceacross two spacious suites. Suite 1: large open two story studio space, reception, bathroom, 4 offices / massage rooms, Suite 2: large studio, 3 offices / massage rooms, waiting area, bathroom. With mixed-use tourist zoning, this property isperfect for a variety of uses, including retail, office space, dining establishments, or even...