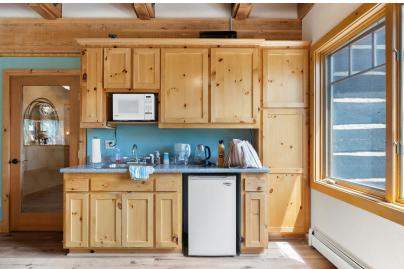

## THE COYOTE BUILDING

3352 SF. 100% LEASED.

INQUIRE FOR PRICE

Discover a prime location commercial property in the heart of Kings Beach, CA, offering 3,352 square feet of versatile spaceacross two spacious suites. Suite 1: large open two story studio space, reception, bathroom, 4 offices / massage rooms, Suite 2: large studio, 3 offices / massage rooms, waiting area, bathroom. With mixed-use tourist zoning, this property isperfect for a variety of uses, including retail, office space, dining establishments, or even...