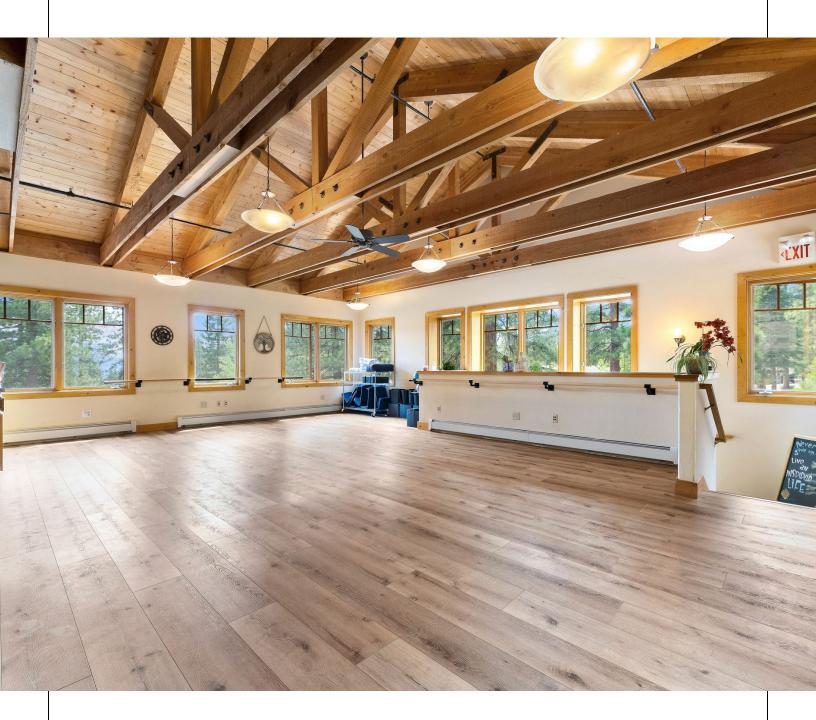

## THE COYOTE BUILDING

3352 SF. 100% LEASED.

INQUIRE FOR PRICE

Discover a prime location commercial property in the heart of Kings Beach, CA, offering 3,352 square feet of versatile spaceacross two spacious suites. Suite 1: large open two story studio space, reception, bathroom, 4 offices / massage rooms, Suite 2: large studio, 3 offices / massage rooms, waiting area, bathroom. With mixed-use tourist zoning, this property isperfect for a variety of uses, including retail, office space, dining establishments, or even...