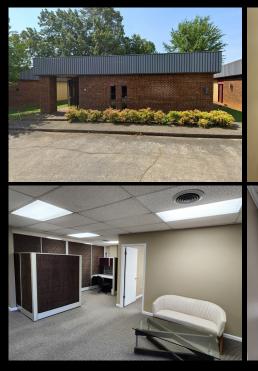

FOR LEASE!

1023 Claude Circle Huntsville, Alabama 35806

An exceptional opportunity to own or lease a freestanding office building, conveniently located just off Old Monrovia Road and University Drive. This property offers a generous 2,451 SF of office space, perfectly designed to cater to your business needs. A professional reception area sets the tone for the rest of the space which boasts an open floor plan, 3 large private offices, 2 bathrooms and a kitchenette. Flexibility and adaptability describe this building with space offering all a small business need. Whether you're a growing startup seeking room to expand or an established company looking for a new base, this property offers an ideal solution. Call James Flatt at 256.655.4890.

Rental Area: 2,451 Sq. Ft. Year Built: 1988

RUSS RUSSELL CCIM, ALC, CEA russ@russrussell.com

©Copyright 2011-2024 CRE Tech, Inc. All Rights Reserved..

This information has been obtained from sources believed reliable. We have not verified it and make no guarantee, warranty or representation about it. Any projections, opinions, assumptions or estimates used are for example only and do not represent the current or future performance of the property. You and your advisors should conduct a careful, independent investigation of the property to determine to your satisfaction the suitability of the property for your needs. Photos herein are the property of their respective owners and use of these images without the express written consent of the owner is prohibited.