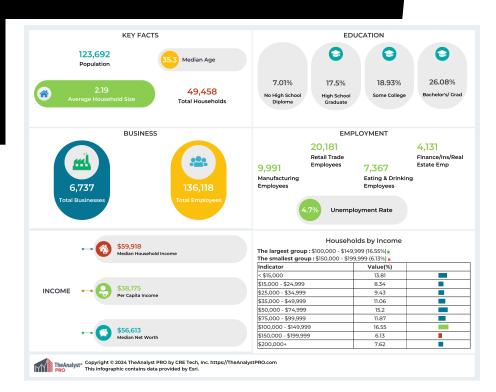

FOR LEASE!

1023 Claude Circle Huntsville, Alabama 35806

An exceptional opportunity to own or lease a freestanding office building, conveniently located just off Old Monrovia Road and University Drive. This property offers a generous 2,451 SF of office space, perfectly designed to cater to your business needs. A professional reception area sets the tone for the rest of the space which boasts an open floor plan, 3 large private offices, 2 bathrooms and a kitchenette. Flexibility and adaptability describe this building with space offering all a small business need. Whether you're a growing startup seeking room to expand or an established company looking for a new base, this property offers an ideal solution. Call James Flatt at 256.655.4890.