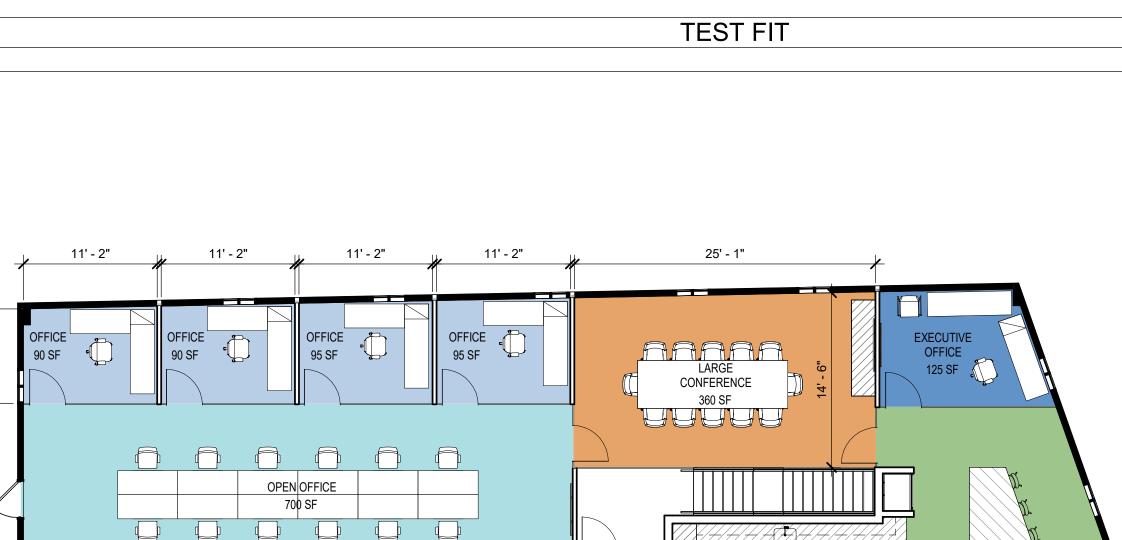

## FLOOR PLAN - LEVEL 02

HUDDLE

60 SF

7' - 6"

STORAGE/ IT

45 SF

6' - 6"

∕‡

 $\bigcirc$ 

RR

60 SF

7' - 4"

RR

60 SF

7' - 4"

SCALE: 1/8" = 1'-0"

PRINT/ COPY

7' - 10"

65 SF

\*PRELIMINARY NOT FOR CONSTRUCTION, PERMIT, OR REGULATORY APPROVAL. \*RENDERING IS REPRESENTATIVE OF DESIGN INTENT ONLY. IT IS NOT A PHOTOREALISTIC REPRESENTATION OF ACTUAL MATERIALS PROPOSED AND SHOULD BE CONSIDERED PRELIMINARY AT ALL STAGES. \*ALL BUILDING AREAS ARE APPROXIMATE UNTIL BUILDING FOOTPRINT / ENTRY DESIGNS ARE FINALIZED.

7' - 10"

+

+

8' - 0"

 $\mathbf{+}$ 

OFFICE

9' - 1"

70 SF

BREAK

570 SF

MEC

5 S

|            |                                                                                                                                                                                                                                                                                   | E.                                                                                                                                                                 |
|------------|-----------------------------------------------------------------------------------------------------------------------------------------------------------------------------------------------------------------------------------------------------------------------------------|--------------------------------------------------------------------------------------------------------------------------------------------------------------------|
|            | SCALE: As indicated                                                                                                                                                                                                                                                               | ARCHITEC                                                                                                                                                           |
|            | PLAN LEGEND                                                                                                                                                                                                                                                                       | OF THE /                                                                                                                                                           |
|            |                                                                                                                                                                                                                                                                                   | EN CONSENT                                                                                                                                                         |
|            | INDICATES NEW MILLWORK                                                                                                                                                                                                                                                            | SS WRITT                                                                                                                                                           |
|            | EXISTING CONSTRUCTION TO<br>REMAIN                                                                                                                                                                                                                                                | T THE EXPRES                                                                                                                                                       |
|            |                                                                                                                                                                                                                                                                                   | WITHOU                                                                                                                                                             |
|            |                                                                                                                                                                                                                                                                                   | COPIED                                                                                                                                                             |
|            | NEW DOOR                                                                                                                                                                                                                                                                          | AWING MAY BE                                                                                                                                                       |
|            | DEPARTMENT LEGEND                                                                                                                                                                                                                                                                 | THIS DR                                                                                                                                                            |
|            | SUPPORT SPACE                                                                                                                                                                                                                                                                     | DEPICTED THEREIN ARE THE SOLE PROPERTY OF POWERS BROWN ARCHITECTURE. NO PORTION OF THIS DRAWING MAY BE COPIED WITHOUT THE EXPRESS WRITTEN CONSENT OF THE ARCHITECT |
|            | CONFERENCE - SMALL                                                                                                                                                                                                                                                                | VN ARCHITECTUF                                                                                                                                                     |
|            | CONFERENCE - LARGE                                                                                                                                                                                                                                                                | ONERS BROV                                                                                                                                                         |
|            | OFFICE A                                                                                                                                                                                                                                                                          | DLE PROPERTY (                                                                                                                                                     |
|            | OFFICE C                                                                                                                                                                                                                                                                          | REIN ARE THE SO                                                                                                                                                    |
|            | WORKSTATION A                                                                                                                                                                                                                                                                     |                                                                                                                                                                    |
| CH \<br>FF | RESTROOM                                                                                                                                                                                                                                                                          | ITTECTURAL WOR                                                                                                                                                     |
|            | ROOM COUNT                                                                                                                                                                                                                                                                        | THE ARCH                                                                                                                                                           |
|            | <ul> <li>5 SMALL OFFICE</li> <li>12 5' WIDE WORKSTATION</li> <li>1 EXECUTIVE OFFICE</li> <li>1 LARGE CONFERENCE</li> <li>1 HUDDLE</li> <li>1 PRINT/ COPY</li> <li>1 STORAGE/ IT</li> <li>1 RECEPTION</li> <li>1 BREAK</li> <li>1 MECHANICAL</li> <li>2 UNISEX RESTROOM</li> </ul> | COPYRIGHT © 2022 POWERS BROWN ARCHITECTURE. THIS DRAWING AND THE ARCHITECTURAL WORK                                                                                |
|            |                                                                                                                                                                                                                                                                                   |                                                                                                                                                                    |