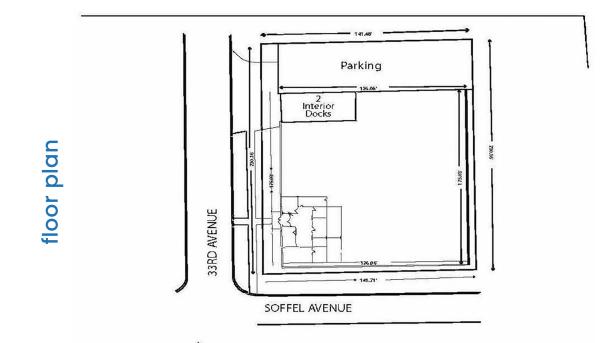

## building specifications

| Building Size:          | 22,103 SF                                          | The sector stress is a first little se      |
|-------------------------|----------------------------------------------------|---------------------------------------------|
| Office Area:            | 2,790 SF                                           | Freestanding building                       |
| Sprinklered:            | Wet                                                | Fenced parking lot for                      |
| Ceiling Height:         | 16'2" Clear                                        | outdoor storage                             |
| Loading:                | • 2 Interior Docks<br>• 1 DID (8' Wide x 10' High) | Brand new 6B                                |
| Power:                  | 1,200 Amps at 240 Volt,<br>3 Phase                 | Completely remodeled<br>interior and office |
| Year Built:             | 1968                                               |                                             |
| Zoning:                 | Industrial                                         | LED lighting throughout                     |
| 2024 Real Estate Taxes: | \$37,862.26 <i>(\$1.71 PSF)</i> – NEW 6B           | White painted warehouse walls               |
| Available:              | April 1, 2025                                      | -                                           |
|                         |                                                    |                                             |