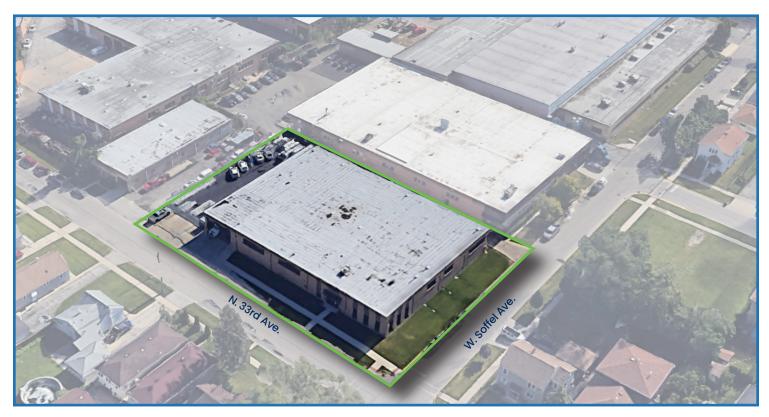

## building specifications

| Building Size:          | 22,103 SF                                          | The sector stress is a first little se      |
|-------------------------|----------------------------------------------------|---------------------------------------------|
| Office Area:            | 2,790 SF                                           | Freestanding building                       |
| Sprinklered:            | Wet                                                | Fenced parking lot for                      |
| Ceiling Height:         | 16'2" Clear                                        | outdoor storage                             |
| Loading:                | • 2 Interior Docks<br>• 1 DID (8' Wide x 10' High) | Brand new 6B                                |
| Power:                  | 1,200 Amps at 240 Volt,<br>3 Phase                 | Completely remodeled<br>interior and office |
| Year Built:             | 1968                                               |                                             |
| Zoning:                 | Industrial                                         | LED lighting throughout                     |
| 2024 Real Estate Taxes: | \$37,862.26 <i>(\$1.71 PSF)</i> – NEW 6B           | White painted warehouse walls               |
| Available:              | April 1, 2025                                      | -                                           |
|                         |                                                    |                                             |