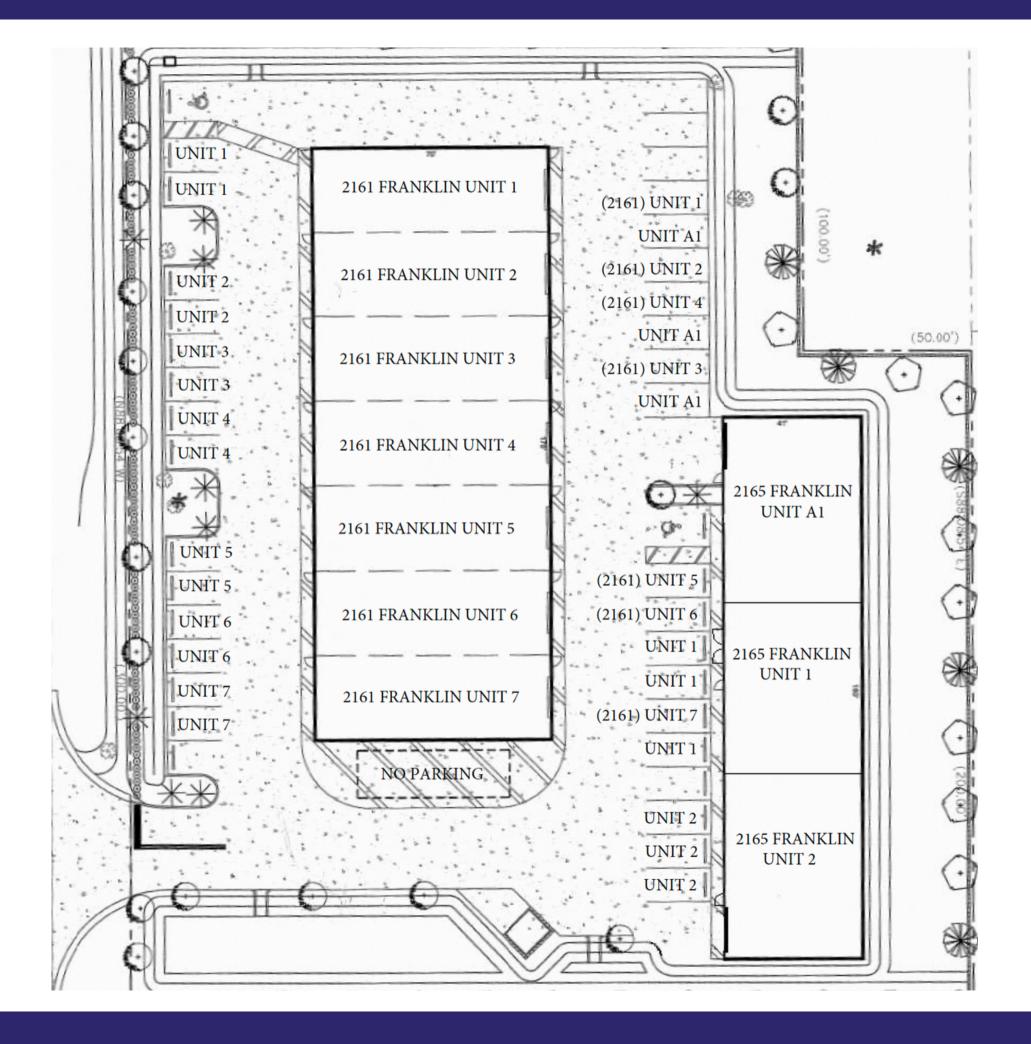

-Warehouse space from 1,750-12,250 SQFT.

- -(7) 12'x14' Grade Level Doors -21 Parking Spaces -22'-24' Clear Heights -3-Phase, 208-Volt/800-Amp Power -Sprinkler System In Warehouse
- -Possibility For Small, Additional Outdoor Storage

# PROPERTY OVERVIEW

| <b>TOTAL SITE</b> 1.61 AC       | COUNTY Brevard                     |
|---------------------------------|------------------------------------|
| <b>WAREHOUSE SF</b> 12,250      | <b>CONSTRUCTION</b> Conc Blk/Metal |
| <b>CONDITION</b> Shell/ Open WH | POWER 3-Phase                      |
| ZONING LI                       | ASKING PRICE \$15.00/SF/YR         |
| <b>CLEAR HEIGHT</b> 22'         | LEASE TYPE NNN                     |

## **PROPERTY PHOTOS**

www.TEAMLBR.com

Drawings