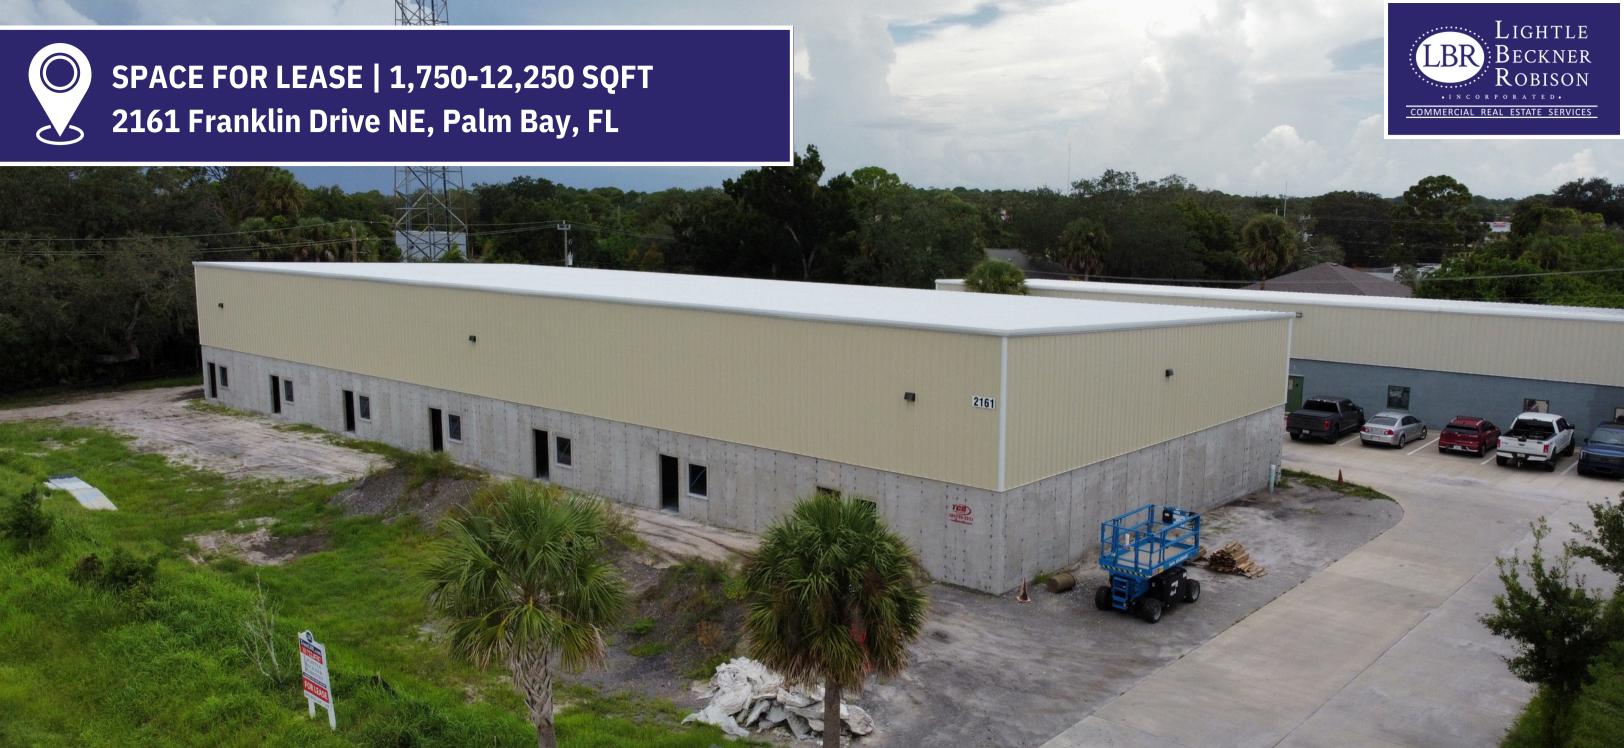

# **HIGHLIGHTS**

- Brand New, Concrete/Metal Open Warehouse
- +/-12,250 SQFT Warehouse | Full Sprinkler System
- 3-Phase, 208-Volt/800-Amp Power
- Located just 3 Miles from I-95 Exit 176 in Palm Bay

### SUMMARY

The Industrial Team at Lightle Beckner Robison, Inc. is excited to present SEI Industrial Park for lease. With limited vacancy in Palm Bay's Industrial Market, this brand new facility allows tenants an opportunity to be located in close proximity to I-95 Exit 176 (3.3 miles), US-1 (1.8 miles), and MLB Airport (6.6 miles). Included in this property are the following:

-Warehouse space from 1,750-12,250 SQFT.

- -(7) 12'x14' Grade Level Doors -21 Parking Spaces -22'-24' Clear Heights -3-Phase, 208-Volt/800-Amp Power -Sprinkler System In Warehouse
- -Possibility For Small, Additional Outdoor Storage

# PROPERTY OVERVIEW

| <b>TOTAL SITE</b> 1.61 AC       | COUNTY Brevard                     |
|---------------------------------|------------------------------------|
| <b>WAREHOUSE SF</b> 12,250      | <b>CONSTRUCTION</b> Conc Blk/Metal |
| <b>CONDITION</b> Shell/ Open WH | POWER 3-Phase                      |
| ZONING LI                       | ASKING PRICE \$15.00/SF/YR         |
| <b>CLEAR HEIGHT</b> 22'         | LEASE TYPE NNN                     |