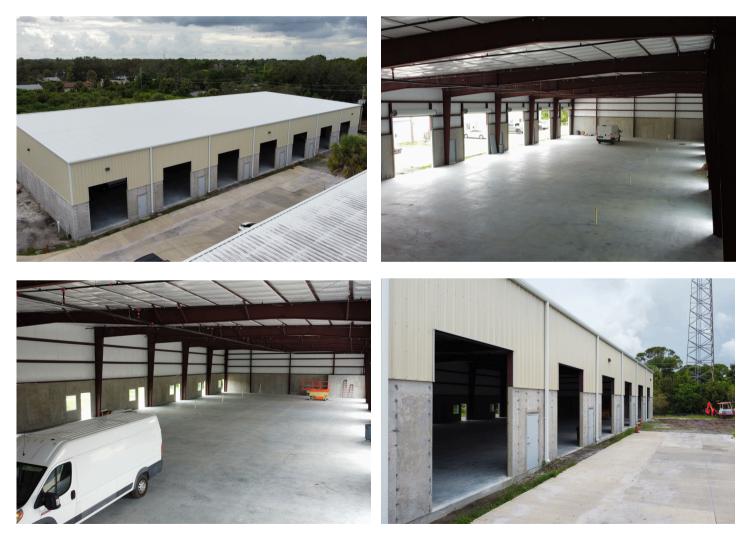

-Warehouse space from 1,750-12,250 SQFT.

- -(7) 12'x14' Grade Level Doors -21 Parking Spaces -22'-24' Clear Heights -3-Phase, 208-Volt/800-Amp Power -Sprinkler System In Warehouse
- -Possibility For Small, Additional Outdoor Storage

# PROPERTY OVERVIEW

| <b>TOTAL SITE</b> 1.61 AC       | COUNTY Brevard                     |
|---------------------------------|------------------------------------|
| <b>WAREHOUSE SF</b> 12,250      | <b>CONSTRUCTION</b> Conc Blk/Metal |
| <b>CONDITION</b> Shell/ Open WH | POWER 3-Phase                      |
| ZONING LI                       | ASKING PRICE \$15.00/SF/YR         |
| <b>CLEAR HEIGHT</b> 22'         | LEASE TYPE NNN                     |

## **PROPERTY PHOTOS**

www.TEAMLBR.com

Drawings