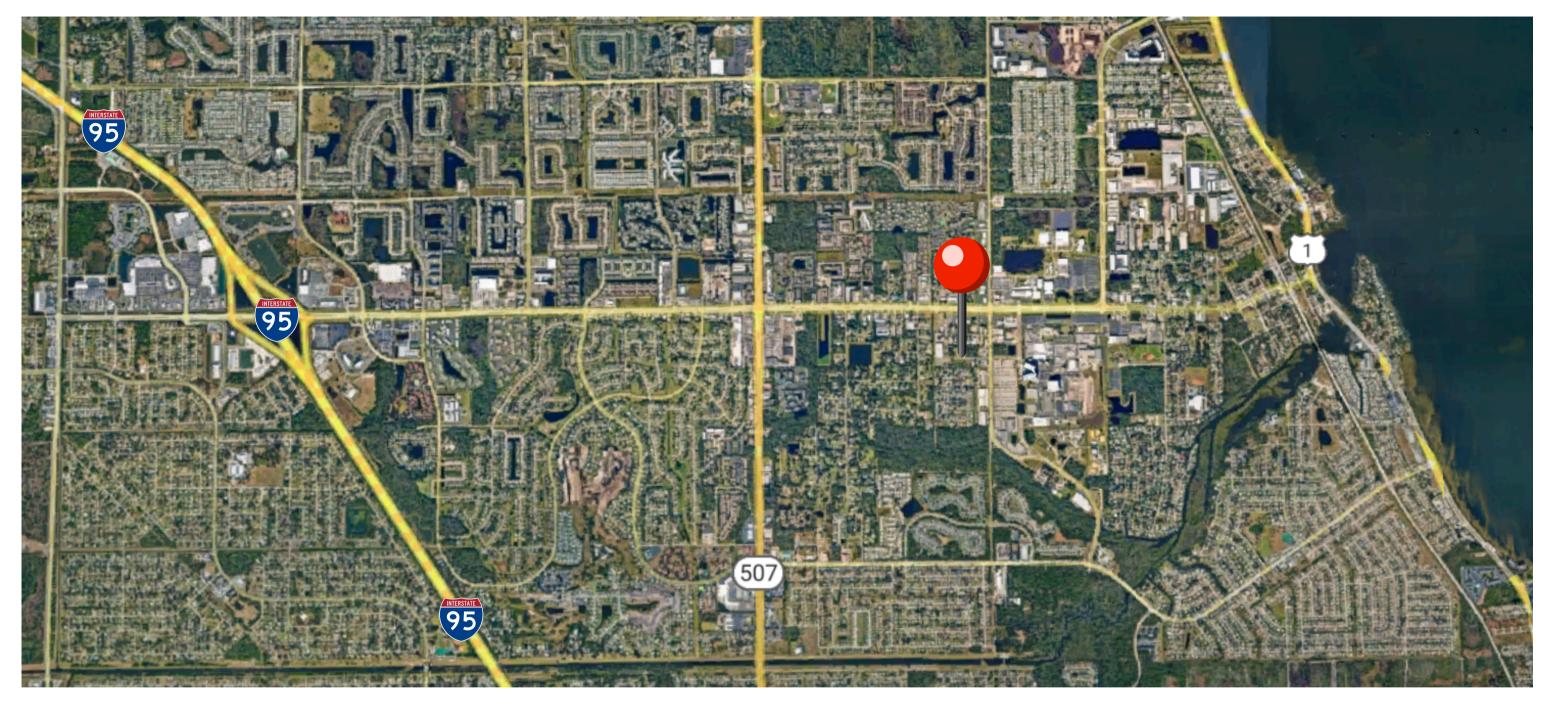

# LOCATION OVERVIEW

## HIGHLIGHTS

Located in Palm Bay, 2161 Franklin Dr NE holds close proximity to I-95 Exit 176 (3.3 miles), US-1 (1.8 miles), and MLB Airport (6.6 miles)

- 3.3 Miles to Interstate 95
- 1.8 Miles to US-1
- 6.6 Miles to Melbourne Airport
- 46 Miles to Port Canaveral (Via I-95)
- 65 Miles to Orlando Airport