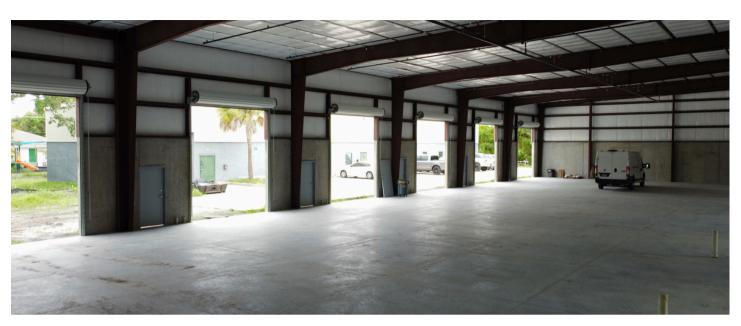

-Warehouse space from 1,750-12,250 SQFT.

- -(7) 12'x14' Grade Level Doors -21 Parking Spaces -22'-24' Clear Heights -3-Phase, 208-Volt/800-Amp Power -Sprinkler System In Warehouse
- -Possibility For Small, Additional Outdoor Storage

# PROPERTY OVERVIEW

| <b>TOTAL SITE</b> 1.61 AC       | COUNTY Brevard                     |
|---------------------------------|------------------------------------|
| <b>WAREHOUSE SF</b> 12,250      | <b>CONSTRUCTION</b> Conc Blk/Metal |
| <b>CONDITION</b> Shell/ Open WH | POWER 3-Phase                      |
| ZONING LI                       | ASKING PRICE \$15.00/SF/YR         |
| <b>CLEAR HEIGHT</b> 22'         | LEASE TYPE NNN                     |

## **PROPERTY PHOTOS**

www.TEAMLBR.com

Drawings