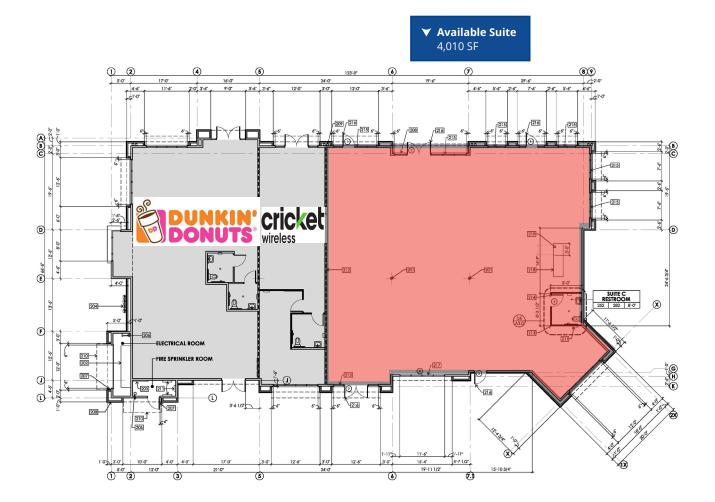

| Size                   | <u>+</u> 4,010 SF                                                                                                   |  |  |  |  |
|------------------------|---------------------------------------------------------------------------------------------------------------------|--|--|--|--|
| Exposure               | ± 25,210 AADT on South Broadway                                                                                     |  |  |  |  |
| Rate                   | \$3.00 PSF NNN (est. \$0.69)                                                                                        |  |  |  |  |
| Built                  | 2017                                                                                                                |  |  |  |  |
| Property Type          | C-1 - Central Business District                                                                                     |  |  |  |  |
| Neighboring<br>Tenants | Dunkin Donuts, Cricket Wireless, Vallarta Supermarket,<br>FoodsCo, Subway, Big Lots, Starbucks, JC Penney and more. |  |  |  |  |
| Location               | Corner of S. Broadway and E. Enos Drive                                                                             |  |  |  |  |
| Parking                | Ample, on-site                                                                                                      |  |  |  |  |

# Floor Plan