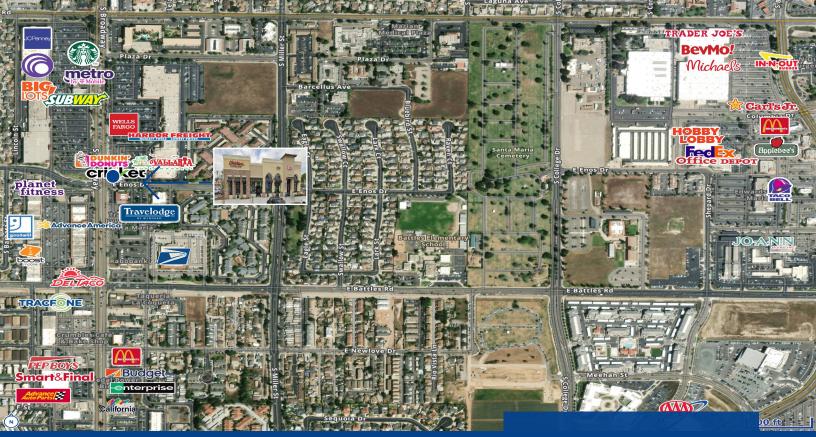

#### **Property Summary**

REAVED CH

Great hard corner location on Broadway, in front of Vallarta Supermarket. Adjacent to Dunkin Donuts and Cricket Wireless and across the street from FoodsCo, Subway, Big Lots, Starbucks and JC Penney. A very busy part of town.

| Size                   | <u>+</u> 4,010 SF                                                                                                   |  |  |  |  |
|------------------------|---------------------------------------------------------------------------------------------------------------------|--|--|--|--|
| Exposure               | ± 25,210 AADT on South Broadway                                                                                     |  |  |  |  |
| Rate                   | \$3.00 PSF NNN (est. \$0.69)                                                                                        |  |  |  |  |
| Built                  | 2017                                                                                                                |  |  |  |  |
| Property Type          | C-1 - Central Business District                                                                                     |  |  |  |  |
| Neighboring<br>Tenants | Dunkin Donuts, Cricket Wireless, Vallarta Supermarket,<br>FoodsCo, Subway, Big Lots, Starbucks, JC Penney and more. |  |  |  |  |
| Location               | Corner of S. Broadway and E. Enos Drive                                                                             |  |  |  |  |
| Parking                | Ample, on-site                                                                                                      |  |  |  |  |