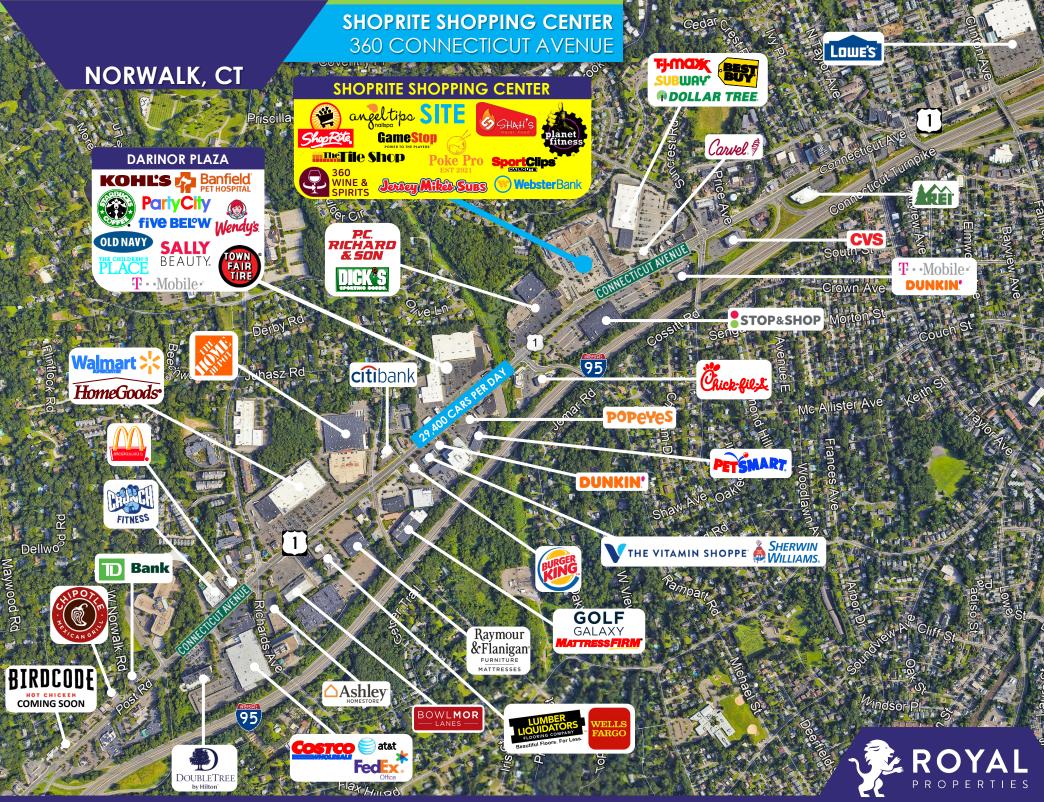

#### **NEIGHBORING RETAILERS:**

Walmart, Kohl's, Lowe's, Home Depot, Stop & Shop, Costco, Old Navy, Dick's Sporting Goods, TJ Maxx, Chick-Fil-A, Best Buy, Starbucks, Birdcode Hot Chicken (coming soon), Mattress Firm, Raymour & Flannigan, PetSmart, REI, PC Richards and many more

**TRAFFIC COUNTS:** 29,900 Cars Daily on Connecticut Avenue (Route 1)