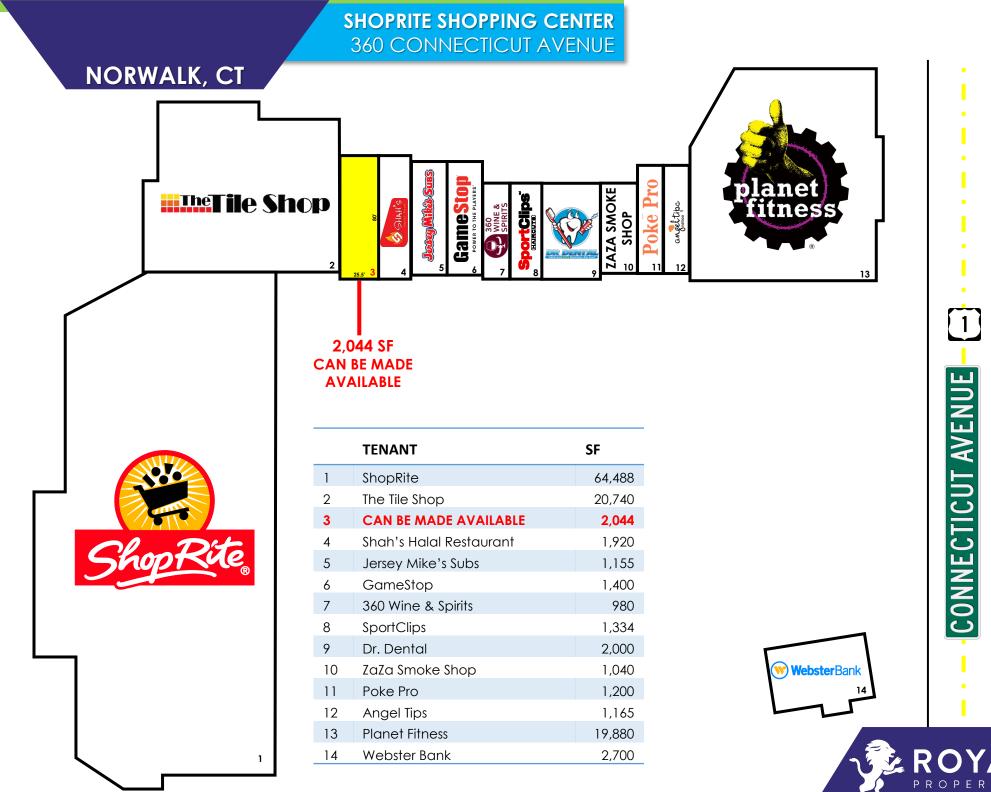

#### **AVAILABLE:**

2,044 SF (25.5' x 80') Can Be Made Available

#### **CO-TENANTS:**

ShopRite Supermarket, Planet Fitness, The Tile Shop, Angel Tips, GameStop, Webster Bank, Sport Clips Haircuts, Jersey Mike's Subs, 360 Wine & Spirits, Shah's Halal Food, Poke Pro Restaurant and Dr. Dental

#### **PROPERTY HIGHLIGHTS:**

- 122,000 SF Shopping Center Located at Exit 13 on I-95
- Signalized Entrance on Route 1
- Parking for 500+ Cars

**RENT:** Call for Details

**CAM/TAXES:** \$7.92/SF

|  | AREA DEMOGRAPHICS |           |           |           |
|--|-------------------|-----------|-----------|-----------|
|  |                   | 1 Mile    | 3 Miles   | 5 Miles   |
|  | Population        | 17,611    | 88,986    | 158,750   |
|  | Avg. HH<br>Income | \$132,652 | \$203,938 | \$238,444 |