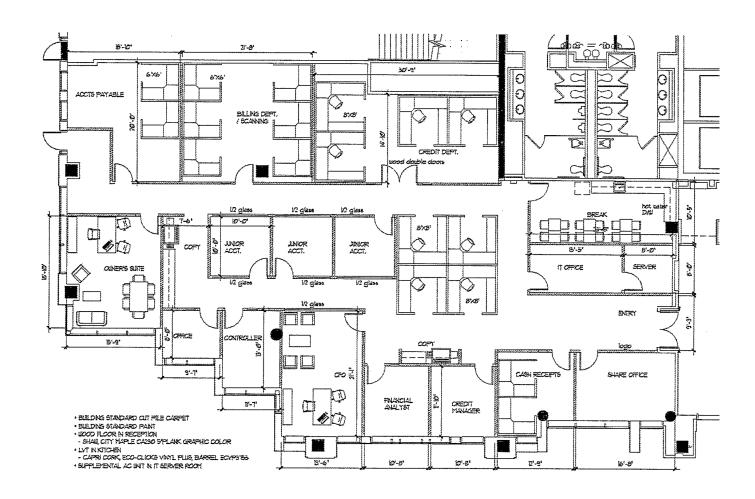

#### **Overview**

**Premises:** Suite 180 RSF: 6,157 SF Through 6/30/2027 Term: \$15.00 NNN **Rental Rate: OPEX:** \$15.80 PSF Negotiable **Furniture:** 2001 **Built:** 4.00/1,000 SF Parking: With covered parking garage and surface parking

### 1000 S Pine Island, Plantation

Suite 180: 6,157 SF

# **Royal Palm I**

1000 S Pine Island, Plantation

**Suite 180: 6,157 SF** 