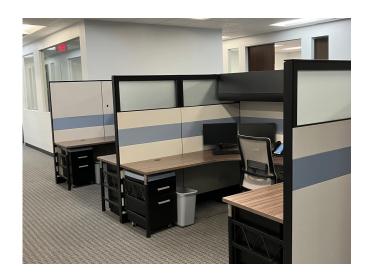

#### **Overview**

**Premises:** Suite 180 RSF: 6,157 SF Through 6/30/2027 Term: \$15.00 NNN **Rental Rate: OPEX:** \$15.80 PSF Negotiable **Furniture:** 2001 **Built:** 4.00/1,000 SF Parking: With covered parking garage and surface parking

### 1000 S Pine Island, Plantation

Suite 180: 6,157 SF

# **Royal Palm I**

1000 S Pine Island, Plantation

**Suite 180: 6,157 SF** 