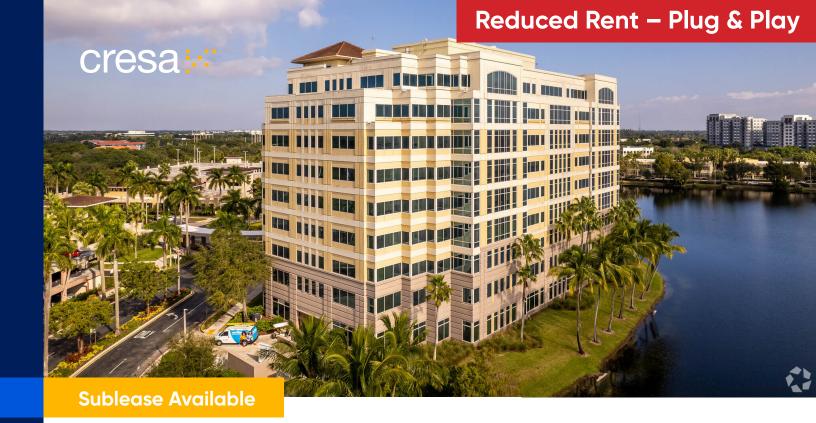

# Royal Palm I

### 1000 S Pine Island, Plantation, FL 33324

#### **Building Features:**

- Immediate access to I-595
- Tenant lounge
- Multiple tenant conference room free of charge
- On-site gym
- Training room for up to 50 guests
- On-site restaurant
- Grab & go food & beverage
- Mother's wellness room
- Dramatic two-story lobbies
- Renovated elevator lobbies, corridors and restrooms
- New landscaping with shaded outdoor seating areas
- Two points of access (Pine Island Rd and Peter's Rd)