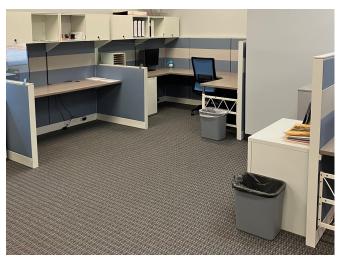

#### **Overview**

**Premises:** Suite 180 RSF: 6,157 SF Through 6/30/2027 Term: \$15.00 NNN **Rental Rate: OPEX:** \$15.80 PSF Negotiable **Furniture:** 2001 **Built:** 4.00/1,000 SF Parking: With covered parking garage and surface parking

### 1000 S Pine Island, Plantation

Suite 180: 6,157 SF

# **Royal Palm I**

1000 S Pine Island, Plantation

**Suite 180: 6,157 SF** 