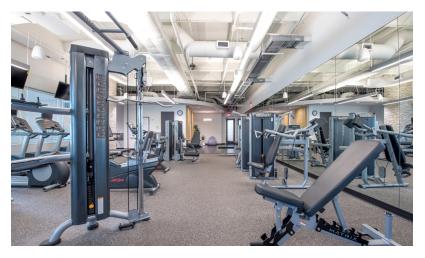

#### **Building Features:**

- Immediate access to I-595
- Tenant lounge
- Multiple tenant conference room free of charge
- On-site gym
- Training room for up to 50 guests
- On-site restaurant
- Grab & go food & beverage
- Mother's wellness room
- Dramatic two-story lobbies
- Renovated elevator lobbies, corridors and restrooms
- New landscaping with shaded outdoor seating areas
- Two points of access (Pine Island Rd and Peter's Rd)