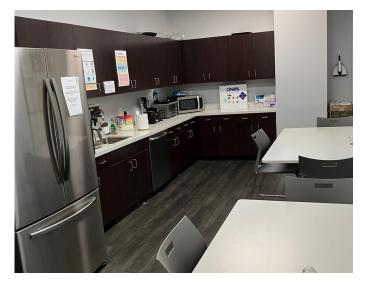

#### **Building Features:**

- Immediate access to I-595
- Tenant lounge
- Multiple tenant conference room free of charge
- On-site gym
- Training room for up to 50 guests
- On-site restaurant
- Grab & go food & beverage
- Mother's wellness room
- Dramatic two-story lobbies
- Renovated elevator lobbies, corridors and restrooms
- New landscaping with shaded outdoor seating areas
- Two points of access (Pine Island Rd and Peter's Rd)