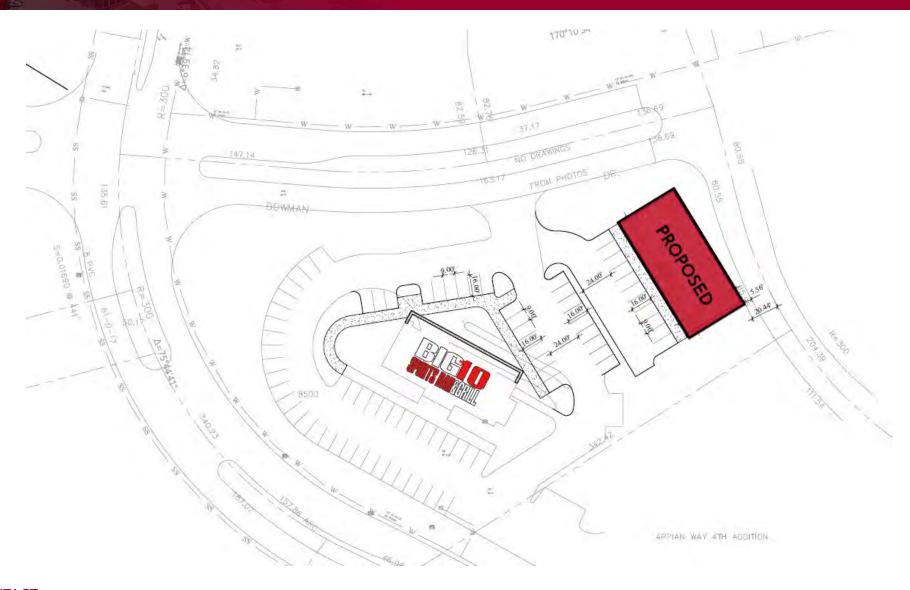

#### PROPERTY DESCRIPTION

Just over half an acre pad site with drive-thru capability. Acquire one of the last lots available in this highly desired development.

### **PROPERTY HIGHLIGHTS**

- Ability for drive-thru
- For Sale/Land Lease/Build-to-Suit
- Anchored by Sam's Club, Walmart, Menards
- Highly visible from Hwy 2 and 84th Street. (40,000 traffic count)