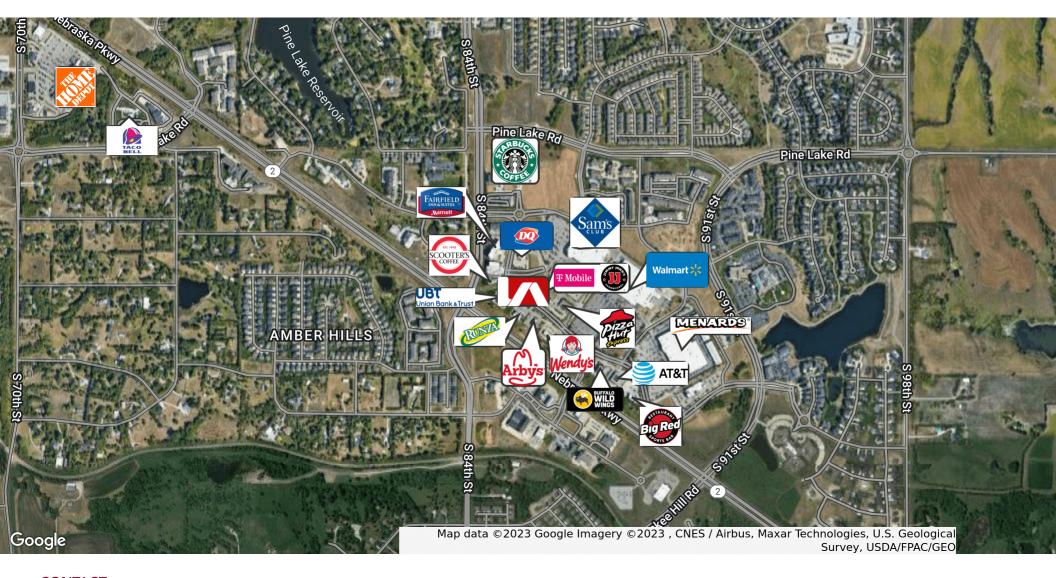

### **PROPERTY HIGHLIGHTS**

- Ability for drive-thru
- For Sale/Land Lease/Build-to-Suit
- Anchored by Sam's Club, Walmart, Menards
- Highly visible from Hwy 2 and 84th Street. (40,000 traffic count)

#### LOCATION DESCRIPTION

Located within Prairie Lake Shopping Center off Hwy 2 and 84th Street in Lincoln, Nebraska. Other anchor tenants include Sam's Club, Walmart, and Menards.

| OFFERING SUMMARY |                              |
|------------------|------------------------------|
| Sale Price:      | \$16.00 / SF                 |
| Lease Rate:      | \$60,000/yr or Build-to-Suit |
| Lot Size:        | 0.54 Acres                   |

## **RETAIL MAP**