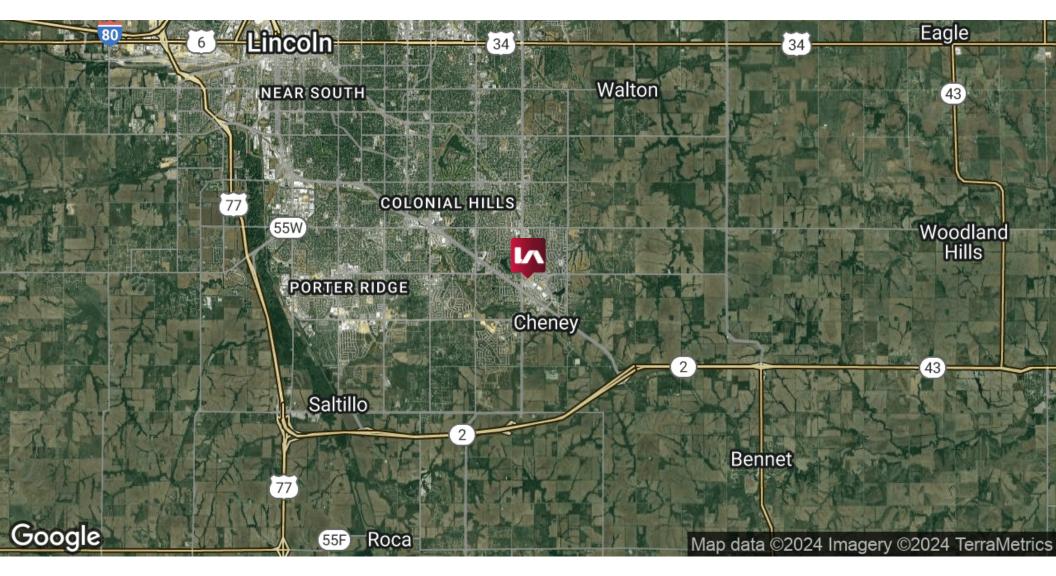

#### LOCATION DESCRIPTION

Located within Prairie Lake Shopping Center off Hwy 2 and 84th Street in Lincoln, Nebraska. Other anchor tenants include Sam's Club, Walmart, and Menards.

| OFFERING SUMMARY |                              |
|------------------|------------------------------|
| Sale Price:      | \$16.00 / SF                 |
| Lease Rate:      | \$60,000/yr or Build-to-Suit |
| Lot Size:        | 0.54 Acres                   |