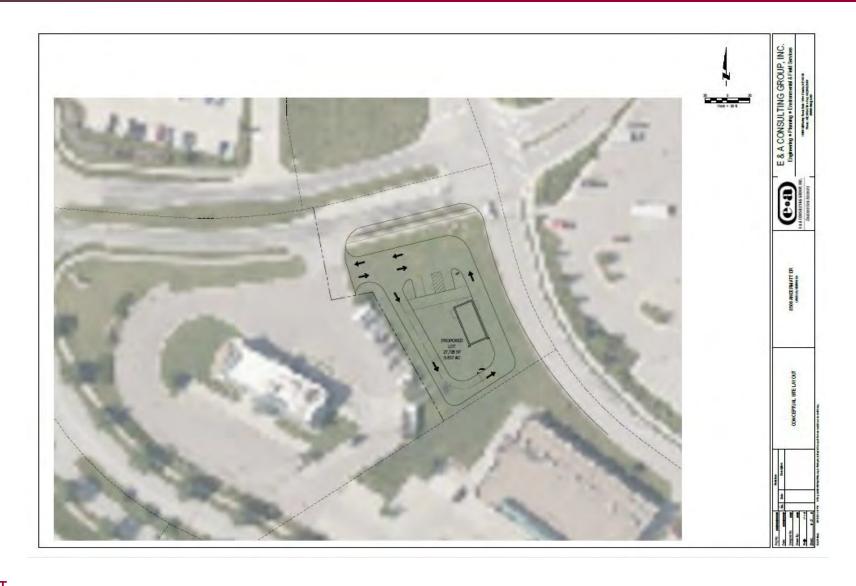

#### PROPERTY DESCRIPTION

Just over half an acre pad site with drive-thru capability. Acquire one of the last lots available in this highly desired development.

### **PROPERTY HIGHLIGHTS**

- Ability for drive-thru
- For Sale/Land Lease/Build-to-Suit
- Anchored by Sam's Club, Walmart, Menards
- Highly visible from Hwy 2 and 84th Street. (40,000 traffic count)