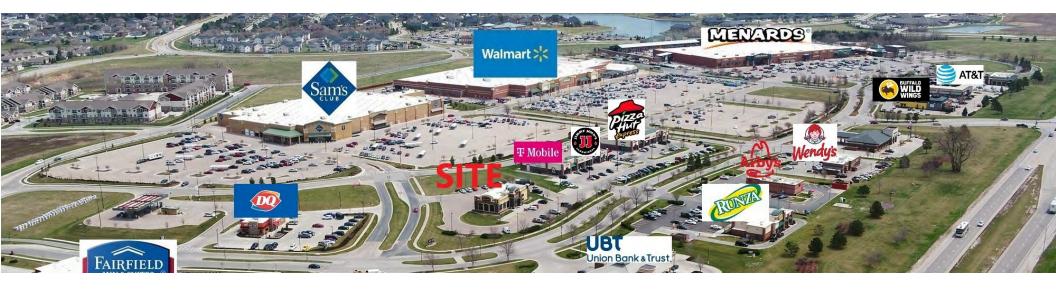

## **RETAIL MAP**

#### LOCATION DESCRIPTION

Located within Prairie Lake Shopping Center off Hwy 2 and 84th Street in Lincoln, Nebraska. Other anchor tenants include Sam's Club, Walmart, and Menards.

| OFFERING SUMMARY |                              |
|------------------|------------------------------|
| Sale Price:      | \$16.00 / SF                 |
| Lease Rate:      | \$60,000/yr or Build-to-Suit |
| Lot Size:        | 0.54 Acres                   |

### **PROPERTY HIGHLIGHTS**

- Ability for drive-thru
- For Sale/Land Lease/Build-to-Suit
- Anchored by Sam's Club, Walmart, Menards
- Highly visible from Hwy 2 and 84th Street. (40,000 traffic count)