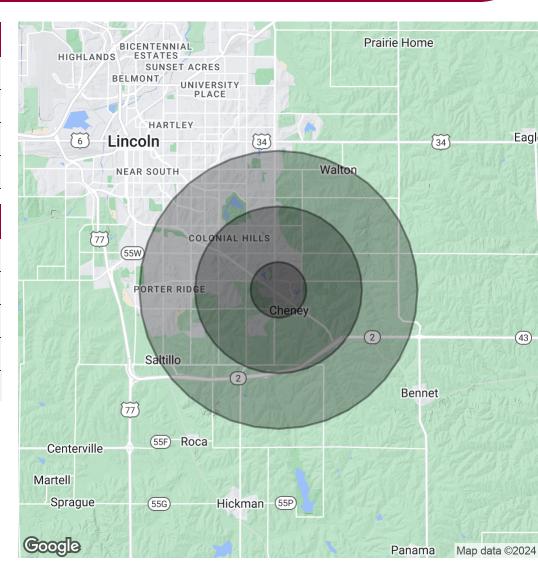

# 8500 ANDERMATT DRIVE, PAD SITE, LINCOLN, NE 68526

0.54 Acres | Sale - \$16.00 / SF; Land Lease - \$60,000/yr or Build-to-Suit

| POPULATION           | 1 MILE | 3 MILES | 5 MILES |
|----------------------|--------|---------|---------|
| Total Population     | 4,061  | 35,100  | 96,917  |
| Average Age          | 39.2   | 41.0    | 40.7    |
| Average Age (Male)   | 38.0   | 38.4    | 38.9    |
| Average Age (Female) | 40.3   | 42.5    | 41.9    |

| HOUSEHOLDS & INCOME | 1 MILE    | 3 MILES   | 5 MILES   |
|---------------------|-----------|-----------|-----------|
| Total Households    | 1,642     | 13,797    | 40,550    |
| # of Persons per HH | 2.5       | 2.5       | 2.4       |
| Average HH Income   | \$124,869 | \$122,821 | \$100,419 |
| Average House Value | \$323,131 | \$303,813 | \$256,033 |

<sup>\*</sup> Demographic data derived from 2020 ACS - US Census