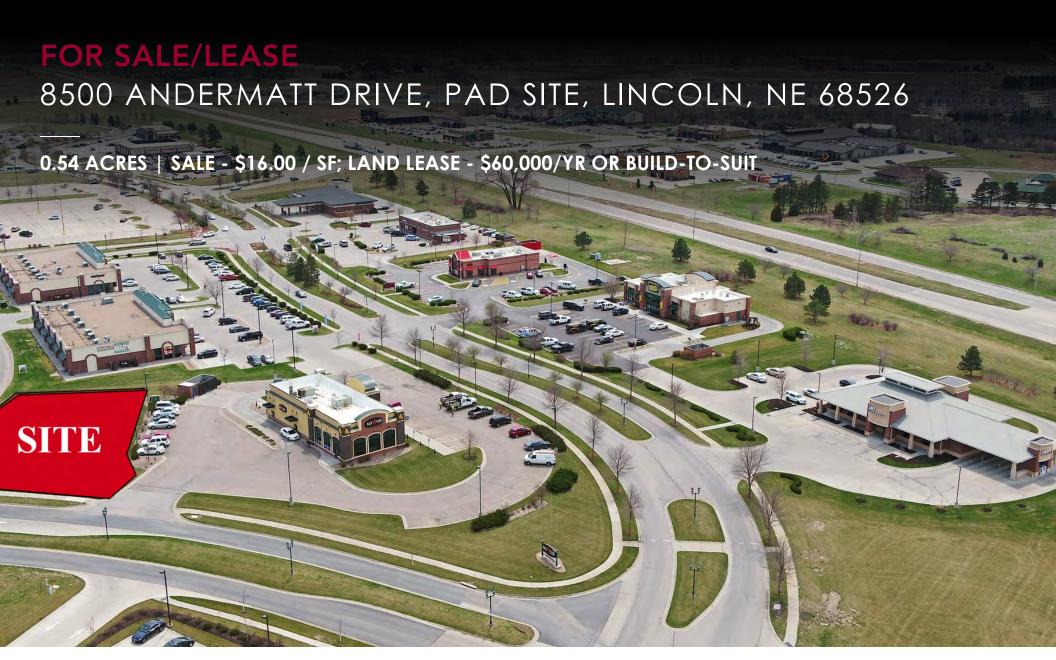

# 8500 ANDERMATT DRIVE, PAD SITE, LINCOLN, NE 68526

0.54 Acres | Sale - \$16.00 / SF; Land Lease - \$60,000/yr or Build-to-Suit

#### PROPERTY DESCRIPTION

Just over half an acre pad site with drive-thru capability. Acquire one of the last lots available in this highly desired development.

### **PROPERTY HIGHLIGHTS**

- Ability for drive-thru
- For Sale/Land Lease/Build-to-Suit
- Anchored by Sam's Club, Walmart, Menards
- Highly visible from Hwy 2 and 84th Street. (40,000 traffic count)

#### LOCATION DESCRIPTION

Located within Prairie Lake Shopping Center off Hwy 2 and 84th Street in Lincoln, Nebraska. Other anchor tenants include Sam's Club, Walmart, and Menards.

| OFFERING SUMMARY |                              |
|------------------|------------------------------|
| Sale Price:      | \$16.00 / SF                 |
| Lease Rate:      | \$60,000/yr or Build-to-Suit |
| Lot Size:        | 0.54 Acres                   |