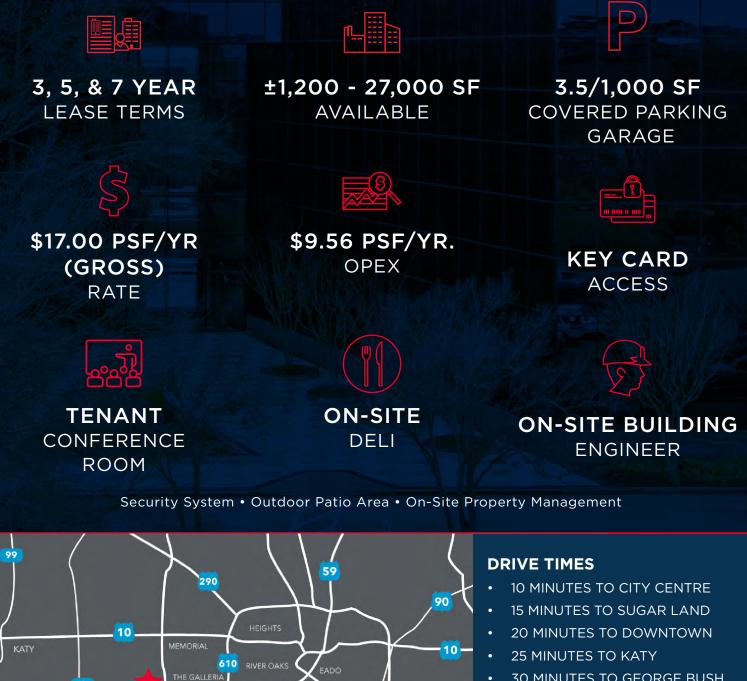

# **FOR LEASE** ±1,200 - 27,000 SF AVAILABLE

### **PROPERTY FEATURES**

WEST U MEDICA

610

6

99

59

- 30 MINUTES TO GEORGE BUSH / HOUSTON AIRPORT
- 30 MINUTES TO HOBBY AIRPORT