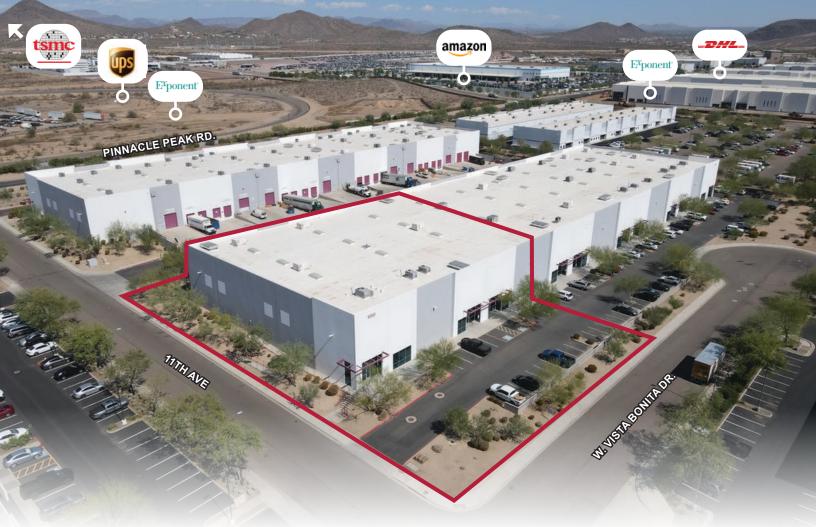

## DESERT GATEWAY - 173,000 SF

909 W PINNACLE PEAK RD AND 1000 W VISTA BONITA DR.| PHOENIX| AZ

### **PROPERTY HIGHLIGHTS:**

- Suite B 101-103: ±28,199 SF
- 2,712 SF office
- Available 2.1.25
- Four (4) Dock High Doors (8'x10') Two (2)Grade Level Doors (12'X14')
- 32' Clear
- 166' Truck Court
- ESFR Fire Protection
- 1.6/1000 SF Parking

- EVAP Cooled Warehouse
- Secured and Fenced Courtyard
- NNN Expenses \$0.28 SF
- Adjacent to Fedex ground and Amazon.
- 166' Truck Court
- ESFR Fire Protection Secured and Fenced Truck Court
- End-Cap suite, CP/GCP Zoning