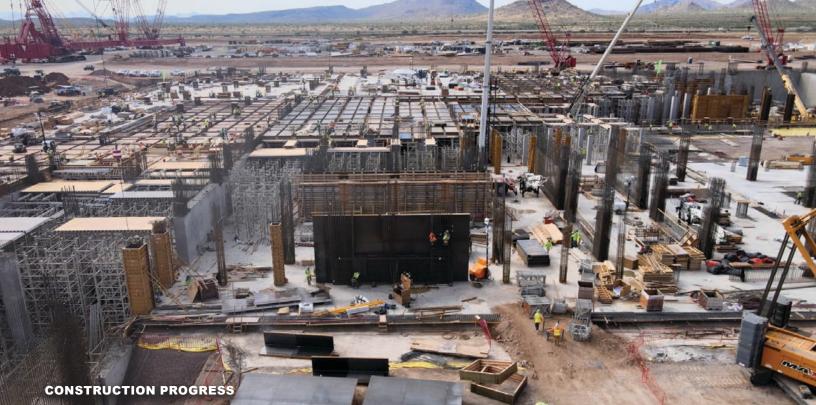

## INSIDE TSMC, THE TAIWANESE CHIPMAKING GIANT THAT'S BUILDING A NEW PLANT IN PHOENIX

Taiwan Semiconductor Manufacturing Co. (TSMC) is building the massive chip-making facility on a large 1129 acres of land, with an even larger \$65 billion investment. TSMC's new facility is near Interstate 17 and Loop 303, which the Taiwanese giant purchased back in December 2020.

The new facility in Arizona should be operational by 2024. "Structural construction of the fabrication facility, called the fab, is nearing completion, and the office building has about half of its glasswork completed., there are currently 38 cranes working on the massive site".