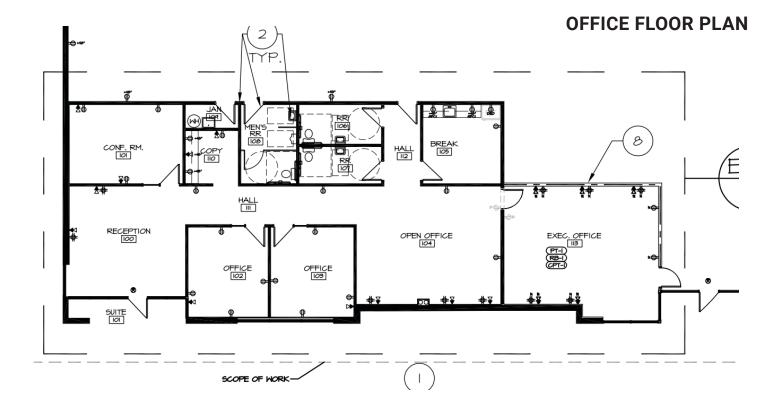

SPACE PLAN

FOR MORE INFORMATION, PLEASE CONTACT:

TREVOR MCKENDRY EXECUTIVE VICE PRESIDENT P: 602.575.2332 | M: 602.686.2236 tmckendry@daumcre.com CHRIS ROGERS EXECUTIVE VICE PRESIDENT P: 602.575.2309 | M: 602.513.0555 crogers@daumcre.com