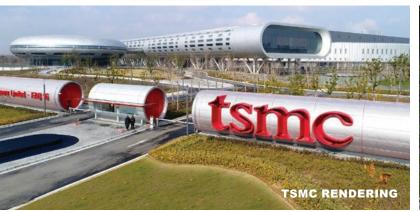

## INSIDE TSMC, THE TAIWANESE CHIPMAKING GIANT THAT'S BUILDING A NEW PLANT IN PHOENIX

Taiwan Semiconductor Manufacturing Co. (TSMC) is building the massive chip-making facility on a large 1129 acres of land, with an even larger \$65 billion investment. TSMC's new facility is near Interstate 17 and Loop 303, which the Taiwanese giant purchased back in December 2020.

The new facility in Arizona should be operational by 2024. "Structural construction of the fabrication facility, called the fab, is nearing completion, and the office building has about half of its glasswork completed., there are currently 38 cranes working on the massive site".