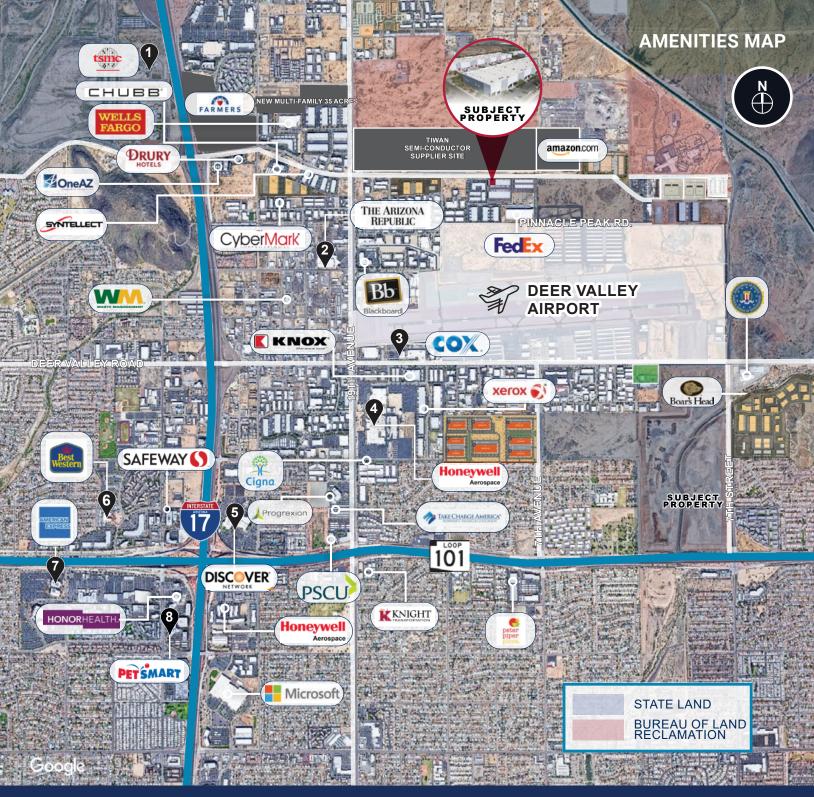

#### **TOP COMPANIES NO. EMPLOYEES**

- TSMC
- 20,000 Employees THE ARIZONA REPUBLIC 2
- 3.
- 1,011 Employees COX 2,158 Employees
- 4. HONEYWELL
- 6,111 Employees DISCOVER 5.
- 3,003 Employees BEST WESTERS 6.
- AMERICAN EXPRESS 7.
- 7,603 Employees PETSMART 8.
  - 2,034 Employees