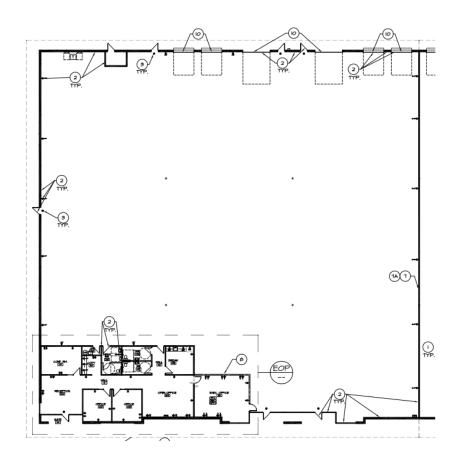

### **PROPERTY HIGHLIGHTS:**

- Suite B 101-103: ±28,199 SF
- 2,712 SF office
- Available 2.1.25
- Four (4) Dock High Doors (8'x10') Two (2)Grade Level Doors (12'X14')
- 32' Clear
- 166' Truck Court
- ESFR Fire Protection
- 1.6/1000 SF Parking

- EVAP Cooled Warehouse
- Secured and Fenced Courtyard
- NNN Expenses \$0.28 SF
- Adjacent to Fedex ground and Amazon.
- 166' Truck Court
- ESFR Fire Protection Secured and Fenced Truck Court
- End-Cap suite, CP/GCP Zoning