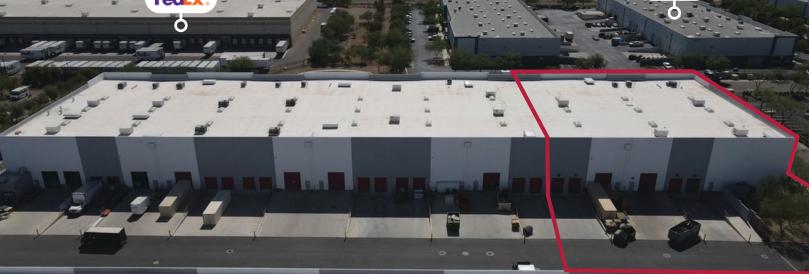

### **PROPERTY HIGHLIGHTS:**

- Suite B 101-103: ±28,199 SF
- 2,712 SF office
- Available 2.1.25
- Four (4) Dock High Doors (8'x10') Two (2)Grade Level Doors (12'X14')
- 32' Clear
- 166' Truck Court
- ESFR Fire Protection
- 1.6/1000 SF Parking

- EVAP Cooled Warehouse
- Secured and Fenced Courtyard
- NNN Expenses \$0.28 SF
- Adjacent to Fedex ground and Amazon.
- 166' Truck Court
- ESFR Fire Protection Secured and Fenced Truck Court
- End-Cap suite, CP/GCP Zoning