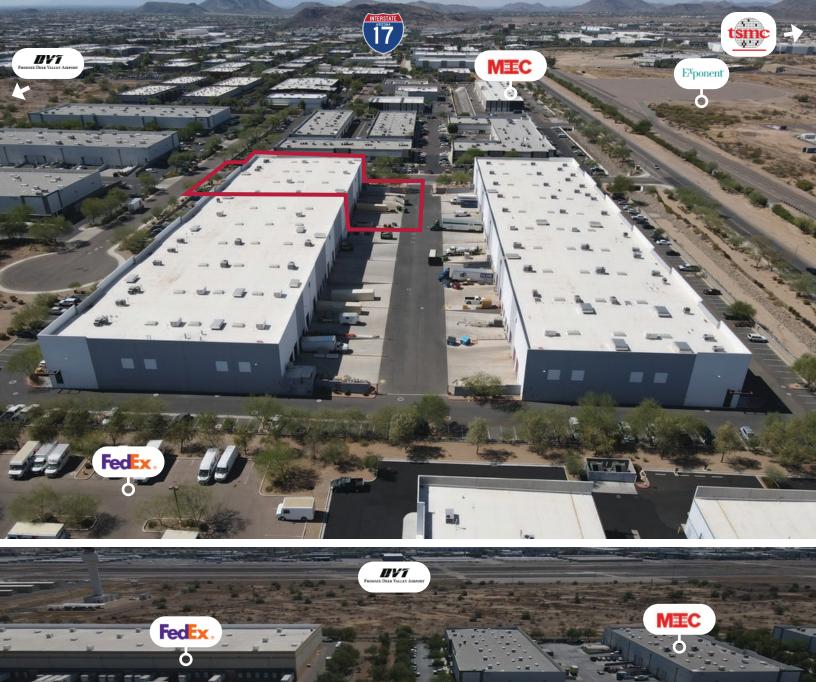

## DESERT GATEWAY - 173,000 SF

909 W PINNACLE PEAK RD AND 1000 W VISTA BONITA DR.| PHOENIX| AZ

### **PROPERTY HIGHLIGHTS:**

- Suite B 101-103: ±28,199 SF
- 2,712 SF office
- Available 2.1.25
- Four (4) Dock High Doors (8'x10') Two (2)Grade Level Doors (12'X14')
- 32' Clear
- 166' Truck Court
- ESFR Fire Protection
- 1.6/1000 SF Parking

- EVAP Cooled Warehouse
- Secured and Fenced Courtyard
- NNN Expenses \$0.28 SF
- Adjacent to Fedex ground and Amazon.
- 166' Truck Court
- ESFR Fire Protection Secured and Fenced Truck Court
- End-Cap suite, CP/GCP Zoning