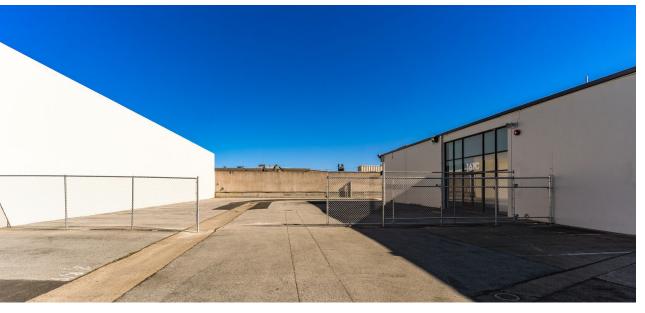

# FOR LEASE

Newly Refurbished  $\pm 27,990$  SF industrial space with secure private yard.

**161C** 

R VIEW VIRTUAL TOUR

161 STARLITE ST UNIT C, SOUTH SAN FRANCISCO, CA, 94080

#### Available now

Negotiable lease term

±27,990 total RSF

Secure private side yard with adequate parking for up to 34 vehicles plus 8 additional unreserved parking stalls

Two (2) grade level doors

One (1) dock high platform accesses, two (2) grade level door entry points