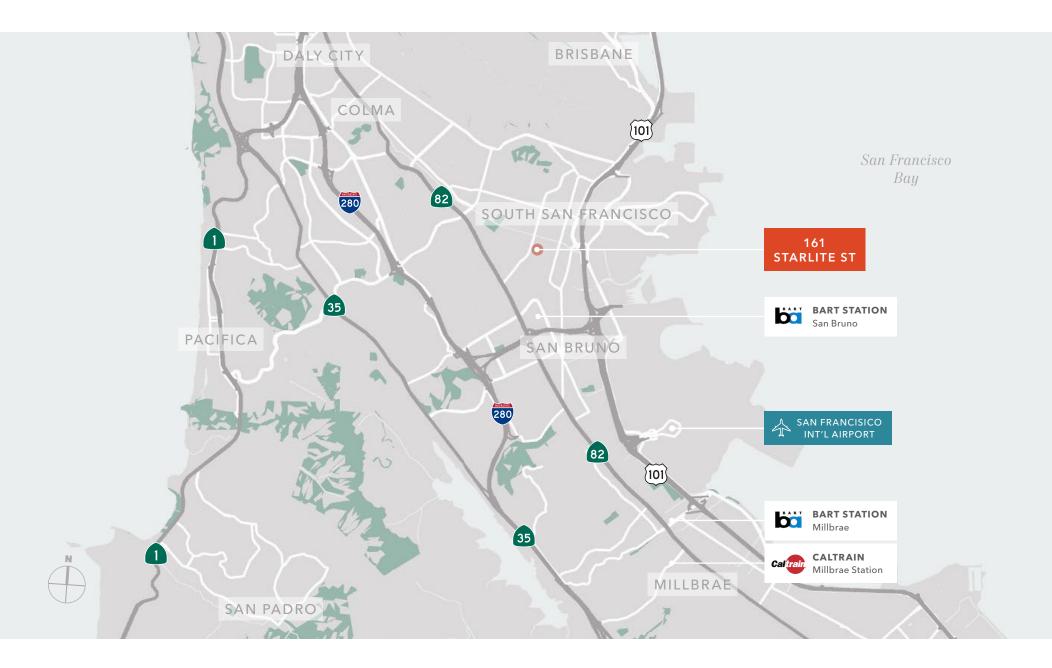

16'-17' clear height

Power 600amps 480/277 Volts 3 phase/4 wire

Earthquake retrofit complete

Sprinklers

Skylights throughout

2MI walk to san bruno bart and caltrain

8 MIN drive to san francisco intl airport