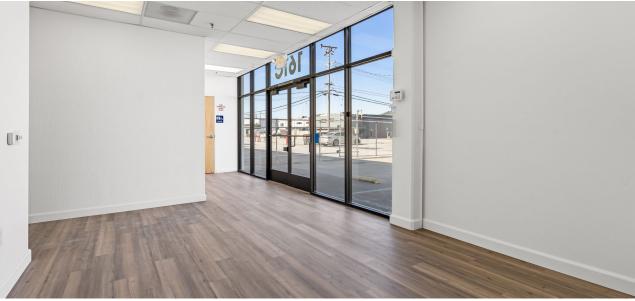

# FOR LEASE

Newly Refurbished  $\pm 27,990$  SF industrial space with secure private yard.

**161C** 

R VIEW VIRTUAL TOUR

161 STARLITE ST UNIT C, SOUTH SAN FRANCISCO, CA, 94080

#### Available now

Negotiable lease term

±27,990 total RSF

Secure private side yard with adequate parking for up to 34 vehicles plus 8 additional unreserved parking stalls

Two (2) grade level doors

One (1) dock high platform accesses, two (2) grade level door entry points

16'-17' clear height

Power 600amps 480/277 Volts 3 phase/4 wire

Earthquake retrofit complete

Sprinklers

Skylights throughout

2MI walk to san bruno bart and caltrain

8 MIN drive to san francisco intl airport