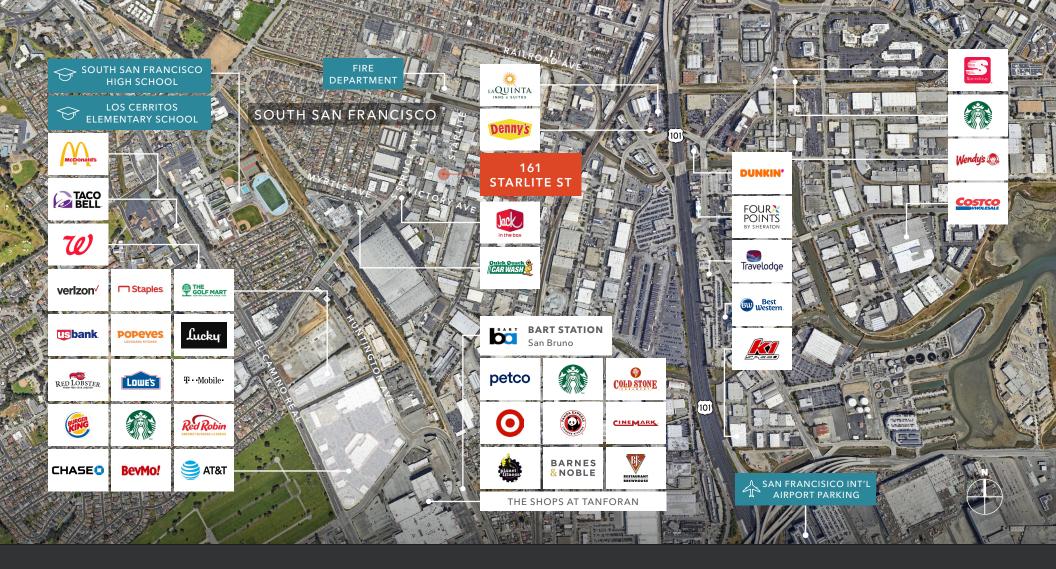

16'-17' clear height

Power 600amps 480/277 Volts 3 phase/4 wire

Earthquake retrofit complete

Sprinklers

Skylights throughout

2MI walk to san bruno bart and caltrain

8 MIN drive to san francisco intl airport