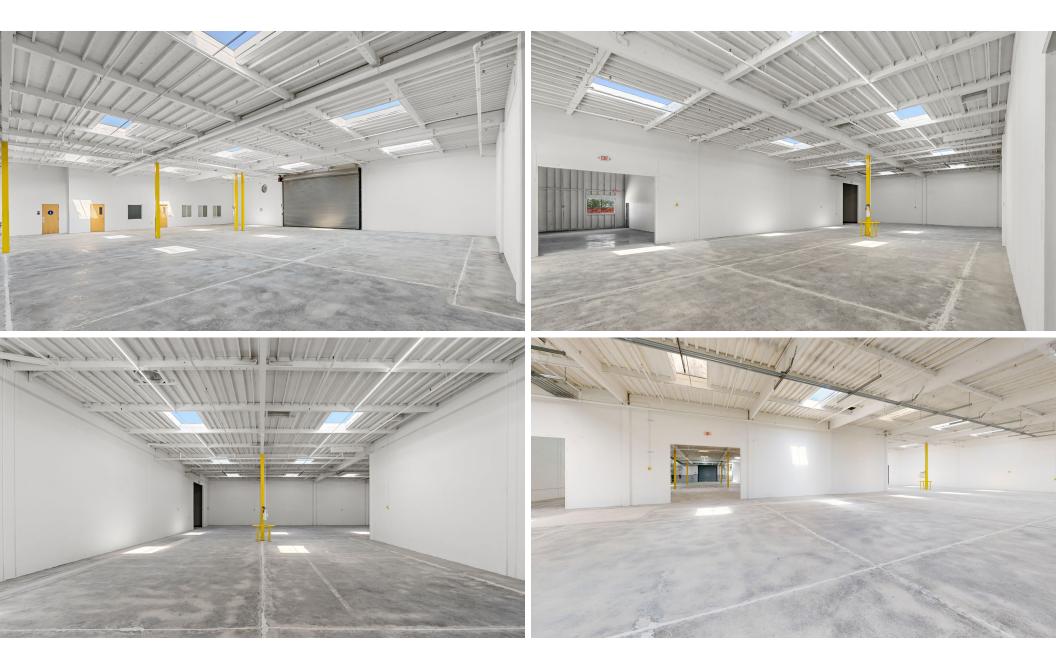

# FOR LEASE

Newly Refurbished  $\pm 27,990$  SF industrial space with secure private yard.

**161C** 

R VIEW VIRTUAL TOUR

161 STARLITE ST UNIT C, SOUTH SAN FRANCISCO, CA, 94080

#### Available now

Negotiable lease term

±27,990 total RSF

Secure private side yard with adequate parking for up to 34 vehicles plus 8 additional unreserved parking stalls

Two (2) grade level doors

One (1) dock high platform accesses, two (2) grade level door entry points

16'-17' clear height

Power 600amps 480/277 Volts 3 phase/4 wire

Earthquake retrofit complete

Sprinklers

Skylights throughout

2MI walk to san bruno bart and caltrain

8 MIN drive to san francisco intl airport