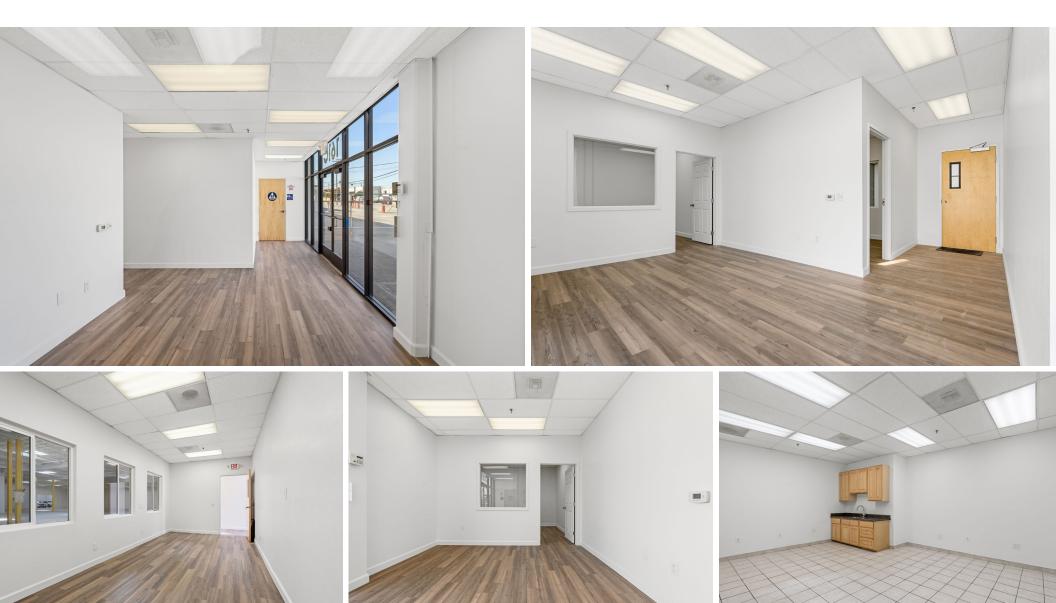

# FOR LEASE

Newly Refurbished  $\pm 27,990$  SF industrial space with secure private yard.

**161C** 

R VIEW VIRTUAL TOUR

161 STARLITE ST UNIT C, SOUTH SAN FRANCISCO, CA, 94080

#### Available now

Negotiable lease term

±27,990 total RSF

Secure private side yard with adequate parking for up to 34 vehicles plus 8 additional unreserved parking stalls

Two (2) grade level doors

One (1) dock high platform accesses, two (2) grade level door entry points

16'-17' clear height

Power 600amps 480/277 Volts 3 phase/4 wire

Earthquake retrofit complete

Sprinklers

Skylights throughout

2MI walk to san bruno bart and caltrain

8 MIN drive to san francisco intl airport