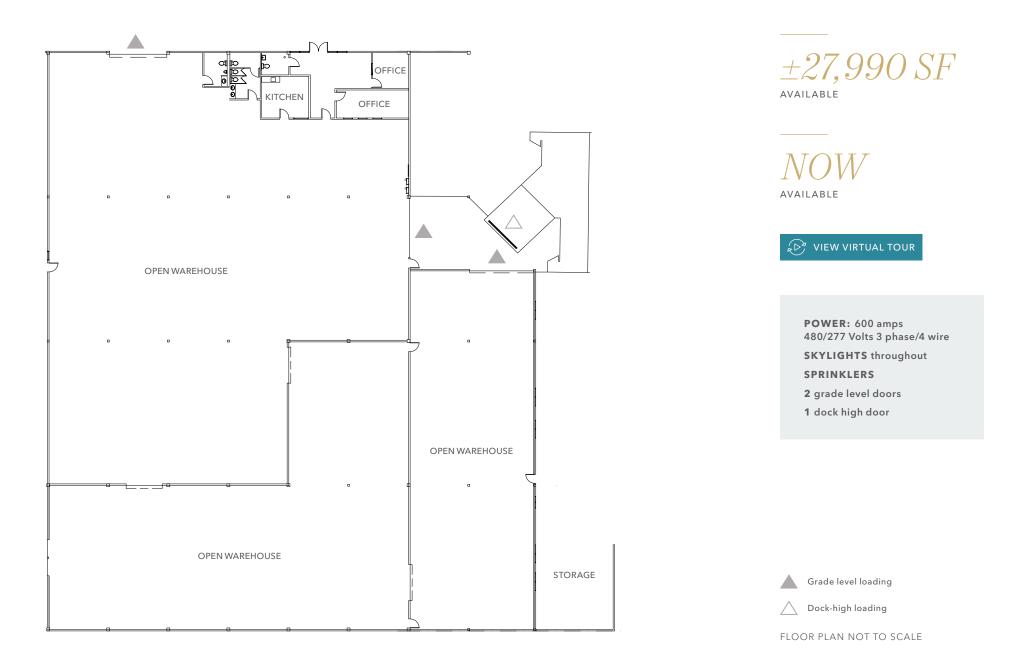

# FOR LEASE

Newly Refurbished  $\pm 27,990$  SF industrial space with secure private yard.

**161C** 

R VIEW VIRTUAL TOUR

161 STARLITE ST UNIT C, SOUTH SAN FRANCISCO, CA, 94080

#### Available now

Negotiable lease term

±27,990 total RSF

Secure private side yard with adequate parking for up to 34 vehicles plus 8 additional unreserved parking stalls

Two (2) grade level doors

One (1) dock high platform accesses, two (2) grade level door entry points

16'-17' clear height

Power 600amps 480/277 Volts 3 phase/4 wire

Earthquake retrofit complete

Sprinklers

Skylights throughout

2MI walk to san bruno bart and caltrain

8 MIN drive to san francisco intl airport