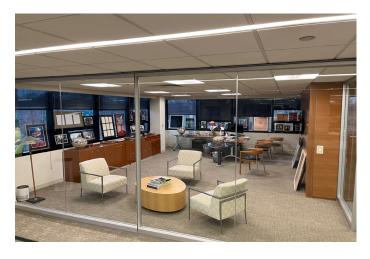

## > Unit includes:

5 Offices with 4 Executive offices, 6 conference rooms, 29 cubicles, kitchenette, game area, server and storage rooms

- > Building amenities include fitness center, grab & go café and conference room center
- > Immediate access to Routes 46, 80 & 23