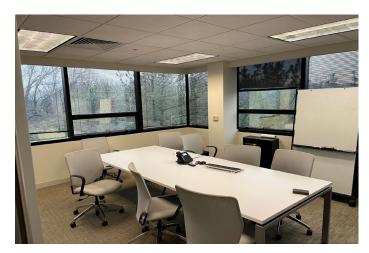

## > Unit includes:

5 Offices with 4 Executive offices, 6 conference rooms, 29 cubicles, kitchenette, game area, server and storage rooms

- > Building amenities include fitness center, grab & go café and conference room center
- > Immediate access to Routes 46, 80 & 23