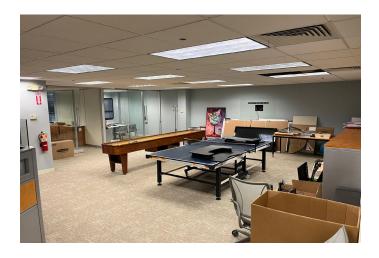

## > Unit includes:

5 Offices with 4 Executive offices, 6 conference rooms, 29 cubicles, kitchenette, game area, server and storage rooms

- > Building amenities include fitness center, grab & go café and conference room center
- > Immediate access to Routes 46, 80 & 23