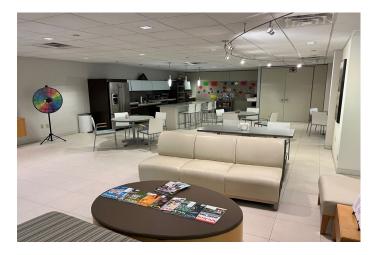

## > Unit includes:

5 Offices with 4 Executive offices, 6 conference rooms, 29 cubicles, kitchenette, game area, server and storage rooms

- > Building amenities include fitness center, grab & go café and conference room center
- > Immediate access to Routes 46, 80 & 23