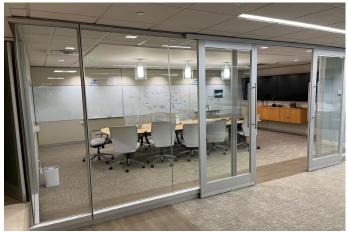

## > Unit includes:

5 Offices with 4 Executive offices, 6 conference rooms, 29 cubicles, kitchenette, game area, server and storage rooms

- > Building amenities include fitness center, grab & go café and conference room center
- > Immediate access to Routes 46, 80 & 23