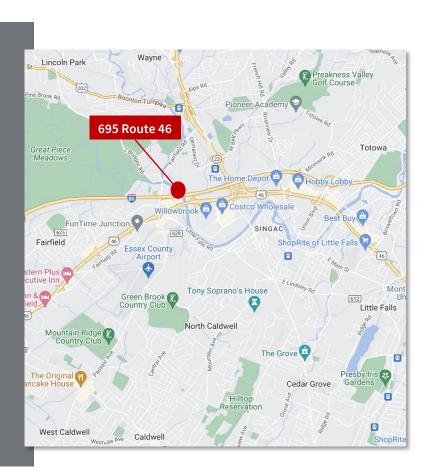

## > Unit includes:

5 Offices with 4 Executive offices, 6 conference rooms, 29 cubicles, kitchenette, game area, server and storage rooms

- > Building amenities include fitness center, grab & go café and conference room center
- > Immediate access to Routes 46, 80 & 23