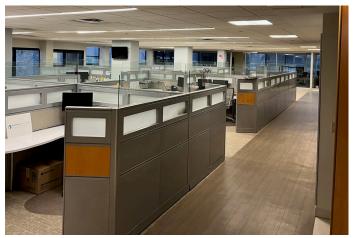

## > Unit includes:

5 Offices with 4 Executive offices, 6 conference rooms, 29 cubicles, kitchenette, game area, server and storage rooms

- > Building amenities include fitness center, grab & go café and conference room center
- > Immediate access to Routes 46, 80 & 23