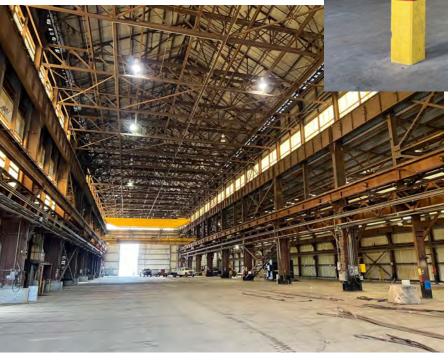

COMMERCIAL REAL ESTATE SERVICES

Chickasaw Marine Terminal can accommodate a number of industrial or maritime needs. There are 3 buildings, with up to 157,000 square feet available. The property has direct barge/vessel access, via two 1,000 foot piers, to Chickasaw Creek. One dockside warehouse contains 57,000sf of space for bulk storage. The fabrication warehouse totals 50,000sf with 40'+ clear height and 3 overhead cranes. The third cinder block warehouse is 50,000sf on two floors.