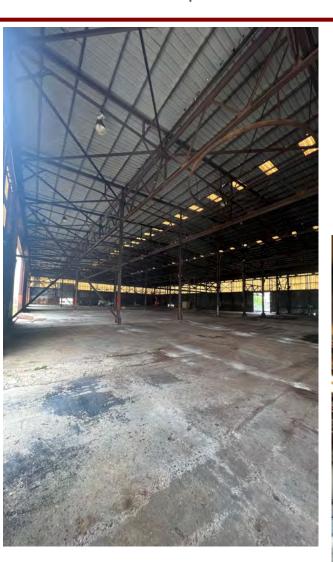

COMMERCIAL REAL ESTATE SERVICES

Chickasaw Marine Terminal can accommodate a number of industrial or maritime needs. There are 3 buildings, with up to 157,000 square feet available. The property has direct barge/vessel access, via two 1,000 foot piers, to Chickasaw Creek. One dockside warehouse contains 57,000sf of space for bulk storage. The fabrication warehouse totals 50,000sf with 40'+ clear height and 3 overhead cranes. The third cinder block warehouse is 50,000sf on two floors.