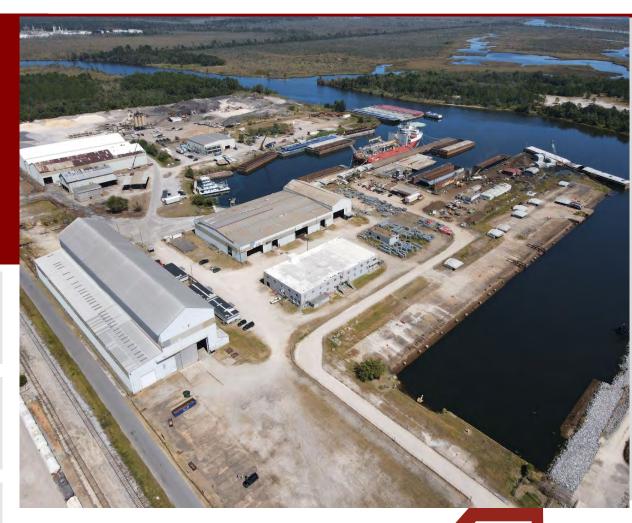

COMMERCIAL REAL ESTATE SERVICES

Chickasaw Marine Terminal can accommodate a number of industrial or maritime needs. There are 3 buildings, with up to 157,000 square feet available. The property has direct barge/vessel access, via two 1,000 foot piers, to Chickasaw Creek. One dockside warehouse contains 57,000sf of space for bulk storage. The fabrication warehouse totals 50,000sf with 40'+ clear height and 3 overhead cranes. The third cinder block warehouse is 50,000sf on two floors.

**Building Sizes:** 

57,000sf, 50,000sf, 50,000sf

**Lease Rate:** 

\$4.00-\$12.00 NNN

**Secured Laydown Yard:** 

10+ Acres