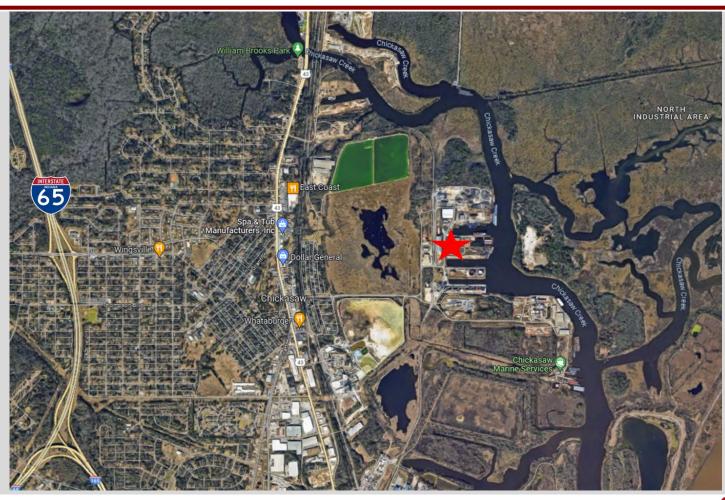

# Secure Warehouse and Laydown Yard Space Available

750A Viaduct Rd | Chickasaw, AL

**Nathan Handmacher** 

**Director of Brokerage and Management** 

Office: (251) 370-0256 nathan@zarzourco.com

ZARZOUR COMPANIES

COMMERCIAL REAL ESTATE SERVICES

Chickasaw Marine Terminal can accommodate a number of industrial or maritime needs. There are 3 buildings, with up to 157,000 square feet available. The property has direct barge/vessel access, via two 1,000 foot piers, to Chickasaw Creek. One dockside warehouse contains 57,000sf of space for bulk storage. The fabrication warehouse totals 50,000sf with 40'+ clear height and 3 overhead cranes. The third cinder block warehouse is 50,000sf on two floors.