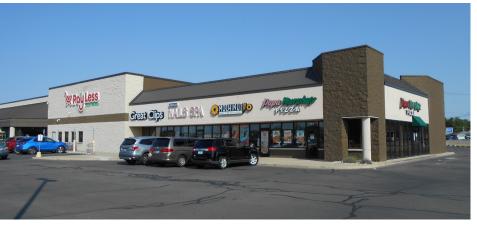

## Danari Muncie Plaza

1608 W McGalliard Road, Muncie, IN 47304

#### **FOR LEASE**

- 8,075 sf available can divide down to 1,700 sf
- Anchored by Payless Supermarket (over the last 5 years averaged 10% growth
- On the major retail thoroughfare of Muncie
- Tremendous parking field
- Very dense population and good incomes
- Close proximity to Ball State University with +/- 20,000 students

# Danari Muncie Plaza

1608 W McGalliard Road, Muncie, IN 47304