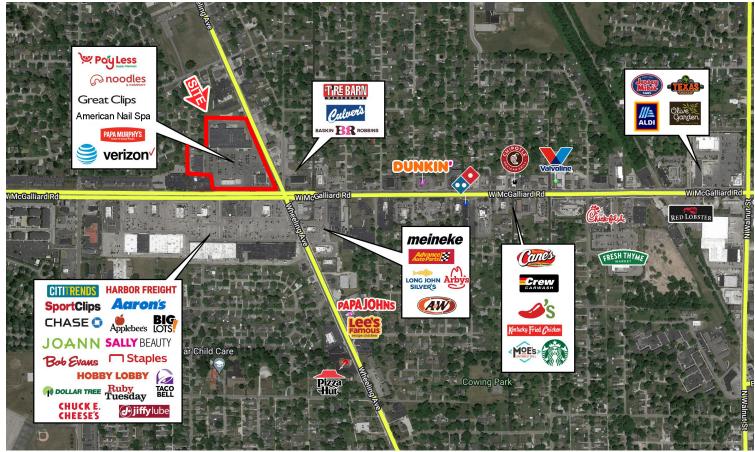

## Danari Muncie Plaza

1608 W McGalliard Road, Muncie, IN 47304

#### **FOR LEASE**

- 8,075 sf available can divide down to 1,700 sf
- Anchored by Payless Supermarket (over the last 5 years averaged 10% growth
- On the major retail thoroughfare of Muncie
- Tremendous parking field
- Very dense population and good incomes
- Close proximity to Ball State University with +/- 20,000 students

### CONTACT

TRAFFIC COUNTS

W McGalliard Rd - 34,300 ADT

Wheeling Ave - 24,700 ADT

McCrea Property Group for more details