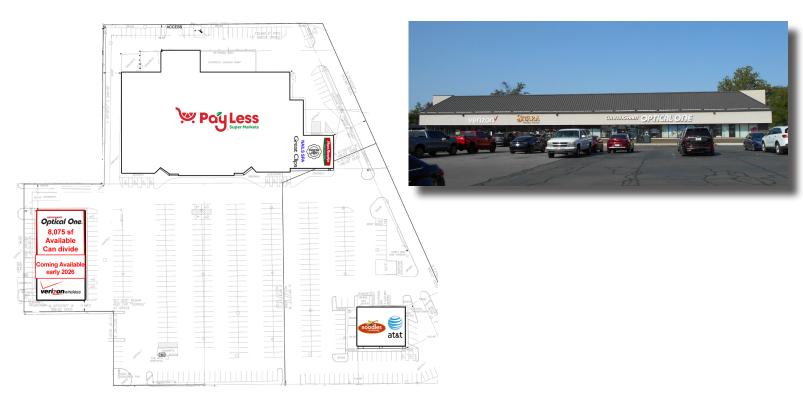

#### **FOR LEASE**

- 8,075 sf available can divide down to 1,700 sf
- Anchored by Payless Supermarket (over the last 5 years averaged 10% growth
- On the major retail thoroughfare of Muncie
- Tremendous parking field
- Very dense population and good incomes
- Close proximity to Ball State University with +/- 20,000 students

# Danari Muncie Plaza

1608 W McGalliard Road, Muncie, IN 47304