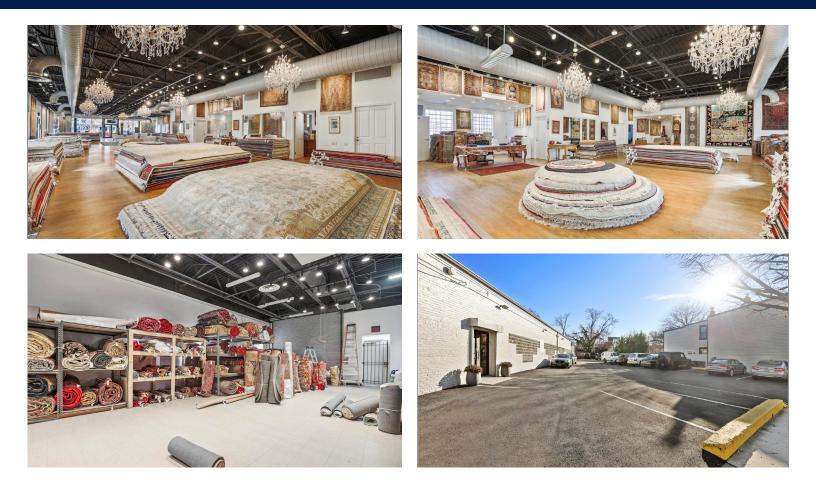

### **Offering Summary**

- Price: \$45 per sf + NNN
- Retail Space: 7,890 sq ft
- Lot Size: 11,201 sq ft
- Zoning: KR
- Parking Spaces: 30
  Location: Intersection of King St and Fayette St

### **Property Overview**

- Rare Opportunity on King Street, outstanding parking
- Centrally Located on King Street
- Never Before Offered and Great Location!

### **Property Highlights**

- Traffic count: 10,000
- Rear Drive-in Loading Dock
- 0.5 mile from the King Street Metro
- Bathrooms: 2, ADA Compliant

JOHN ROSS M. 703.867.0060 jross@mcenearney.com JAMIE GALLAGHER