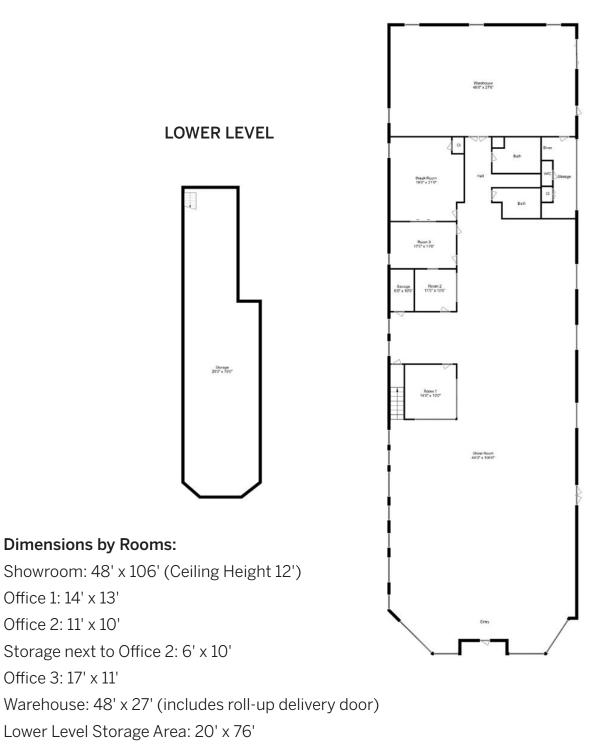

### **Offering Summary**

- Price: \$45 per sf + NNN
- Retail Space: 7,890 sq ft
- Lot Size: 11,201 sq ft
- Zoning: KR
- Parking Spaces: 30
  Location: Intersection of King St and Fayette St