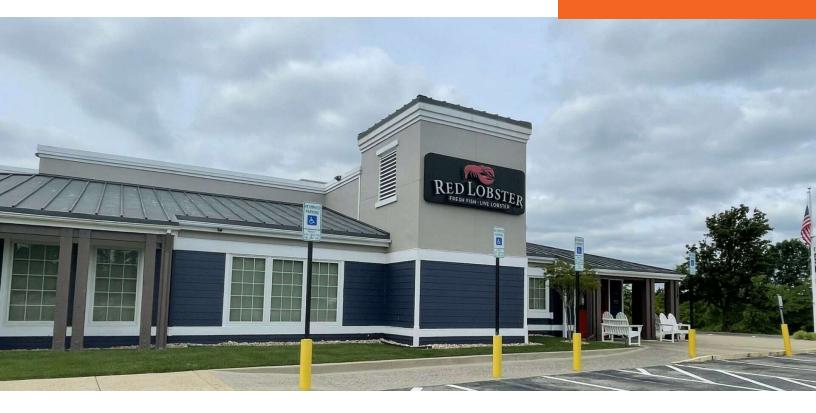

### **LOCATION DESCRIPTION**

Highly sought-after second generation restaurant space located in the heart of the Colonial Heights retail corridor.

#### **PROPERTY HIGHLIGHTS**

- Building Size: 8,412 SF
- Property Size: +/- 2.07 acres
- Second generation restaurant space
- Situated at a signalized intersection fronting Temple Avenue
- Exceptional visibility
- Dedicated pylon sign
- Large dedicated parking field
- 3-Mile Business Daytime Population: 55,751
- Traffic Count (ADT): Temple Avenue 28,000