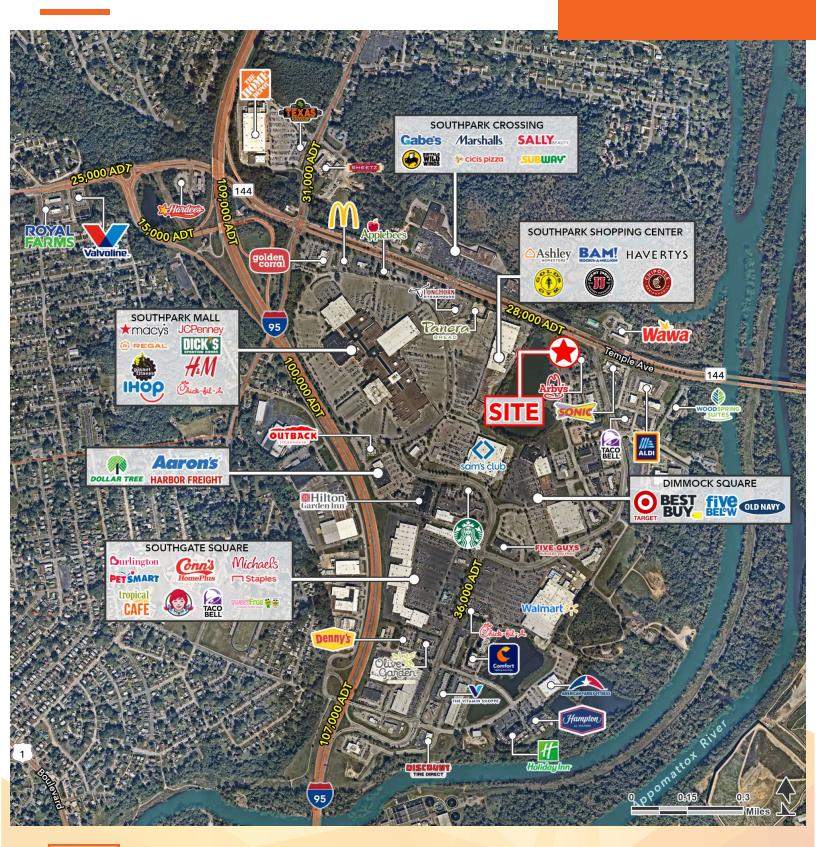

#### **PROPERTY HIGHLIGHTS**

- Building Size: 8,412 SF
- Property Size: +/- 2.07 acres
- Second generation restaurant space
- Situated at a signalized intersection fronting Temple Avenue
- Exceptional visibility
- Dedicated pylon sign
- Large dedicated parking field
- 3-Mile Business Daytime Population: 55,751
- Traffic Count (ADT): Temple Avenue 28,000