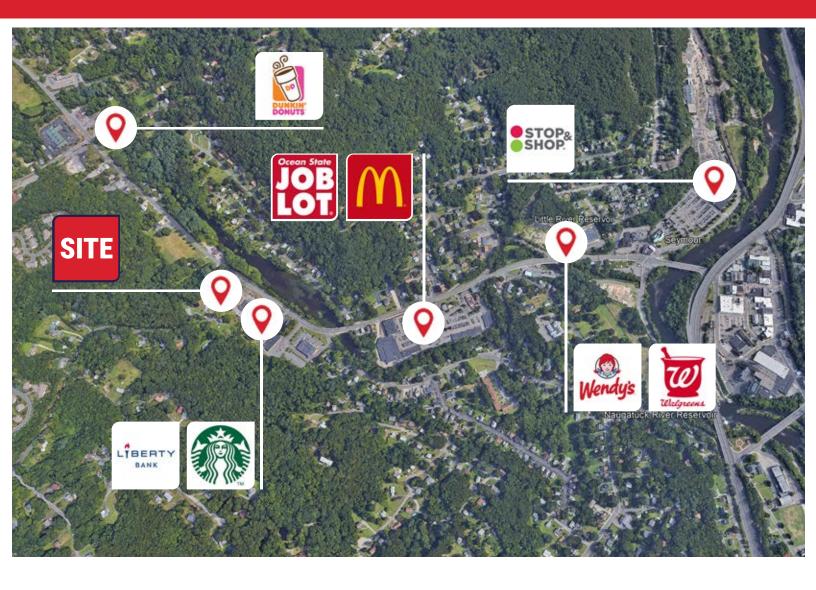

# **RETAILER MAP**

- Starbucks
- Liberty Bank
- McDonald's
- Wendy's

- Walgreen's
- Dunkin'
- Ocean State Job Lot
- Stop & Shop

(860) 600-4400 | (617) 600-4400 (m) retradeCRE.com