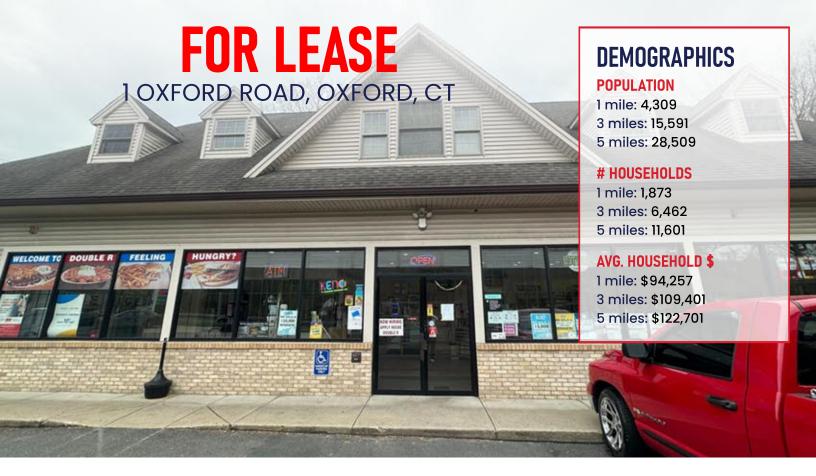

### \$10,000 / MONTH **GROSS + UTILITIES**

- 1,500 SF drive thru restaurant endcap for lease
- Separate utility meters for city gas, water, and electric
- Corner of traffic light
- Traffic Count: 19,000
- Convenience store to be renovated
- 2 min / 1 mile from Route 8
- Parking lot will be improved and building will also see some enhancements
- City Water, Sewer, & Gas