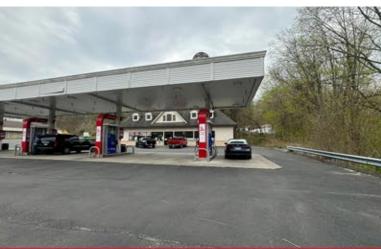

### \$10,000 / MONTH **GROSS + UTILITIES**

- 1,500 SF drive thru restaurant endcap for lease
- Separate utility meters for city gas, water, and electric
- Corner of traffic light
- Traffic Count: 19,000
- Convenience store to be renovated
- 2 min / 1 mile from Route 8
- Parking lot will be improved and building will also see some enhancements
- City Water, Sewer, & Gas