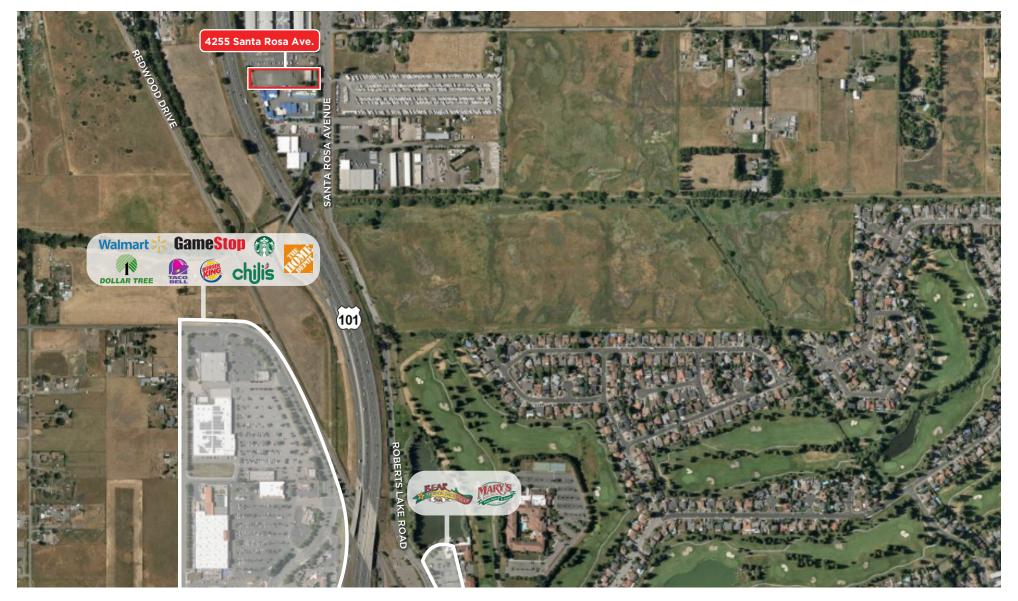

### PROPERTY INFORMATION

4255 SANTA ROSA AVE. SANTA ROSA, CA

## OFFICE WITH LARGE YARD