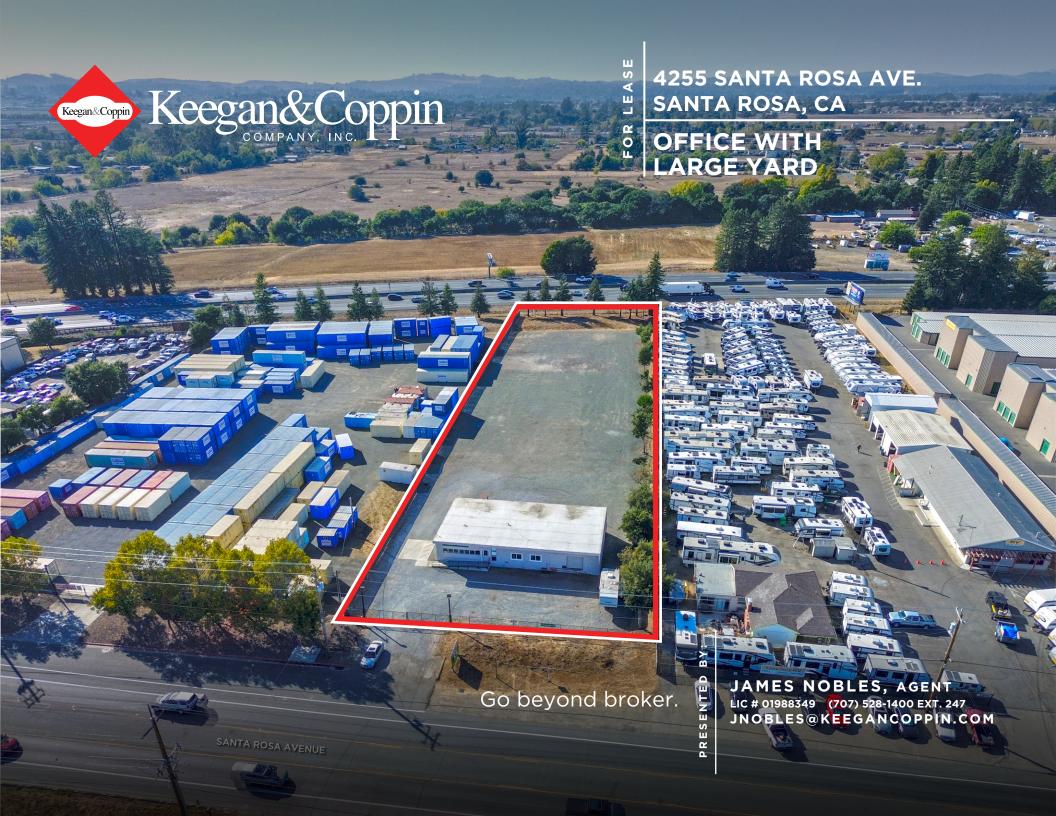

### PROPERTY INFORMATION

4255 SANTA ROSA AVE. SANTA ROSA, CA

## OFFICE WITH LARGE YARD

#### HIGHLIGHTS

- 2,400+/- sq ft Office + 600+/- SF Shop Space
- 52,000+/- SF Yard
- M-1 Zoning
- Easy Access to Hwy 101

#### **DETAILS**

OFFICE SPACE

2,400+/- sq ft Office 600+/- Shop 52,000+/- sq ft Excess Yard

- Office area recently remodeled
- Highway 101 & Santa Rosa Ave.
   Frontage
- Rocked yard area

**PARKING**Ample On-Site

#### **DESCRIPTION OF PREMISES**

Hard to find office, shop and yard located off Santa Rosa Avenue in southern Santa Rosa. Easy Access to Highway 101 North & South. Near commercial truck gas station.