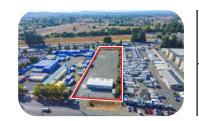

### PROPERTY INFORMATION

4255 SANTA ROSA AVE. SANTA ROSA, CA

## OFFICE WITH LARGE YARD

#### HIGHLIGHTS

- 2,400+/- sq ft Office + 600+/- SF Shop Space
- 52,000+/- SF Yard
- M-1 Zoning
- Easy Access to Hwy 101

#### **DETAILS**

OFFICE SPACE

2,400+/- sq ft Office 600+/- Shop 52,000+/- sq ft Excess Yard

- Office area recently remodeled
- Highway 101 & Santa Rosa Ave.
   Frontage
- Rocked yard area

**PARKING**Ample On-Site

#### **DESCRIPTION OF PREMISES**

Hard to find office, shop and yard located off Santa Rosa Avenue in southern Santa Rosa. Easy Access to Highway 101 North & South. Near commercial truck gas station.