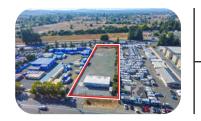

### PROPERTY INFORMATION

4255 SANTA ROSA AVE. SANTA ROSA, CA

#### **DESCRIPTION OF PREMISES**

Hard to find office, shop and yard located off Santa Rosa Avenue in southern Santa Rosa. Easy Access to Highway 101 North & South. Near commercial truck gas station.

## PROPERTY PHOTOS

4255 SANTA ROSA AVE. SANTA ROSA, CA