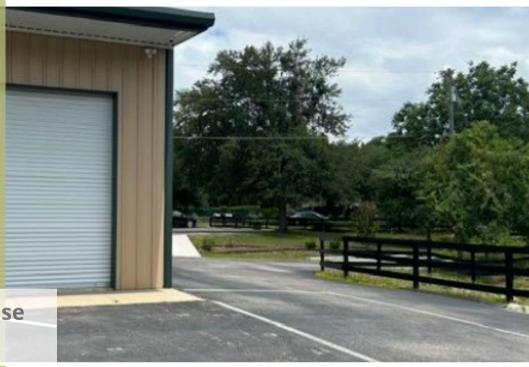

Discover exceptional business potential at 322 Oak St, Lady Lake, FL 32519. This versatile property features:

Size: 1800 sqf of flexible space, including 300 sqf of air-conditioned office space. Access: Two 12x12 access doors ideal for versatile operations. Location: Prime corner position offering high visibility and easy access to FL Highway 27.

Parking: Ample asphalt parking for convenience and customer accessibility. Amenities: Private bathroom facilities for added convenience.

Terms: Competitive lease terms at \$12 Base + \$2 CAM per sqf.

Ideal for businesses seeking a strategic location with excellent amenities and accessibility in Lady Lake. Don't miss this opportunity to elevate your business presence in Central Florida's dynamic market.