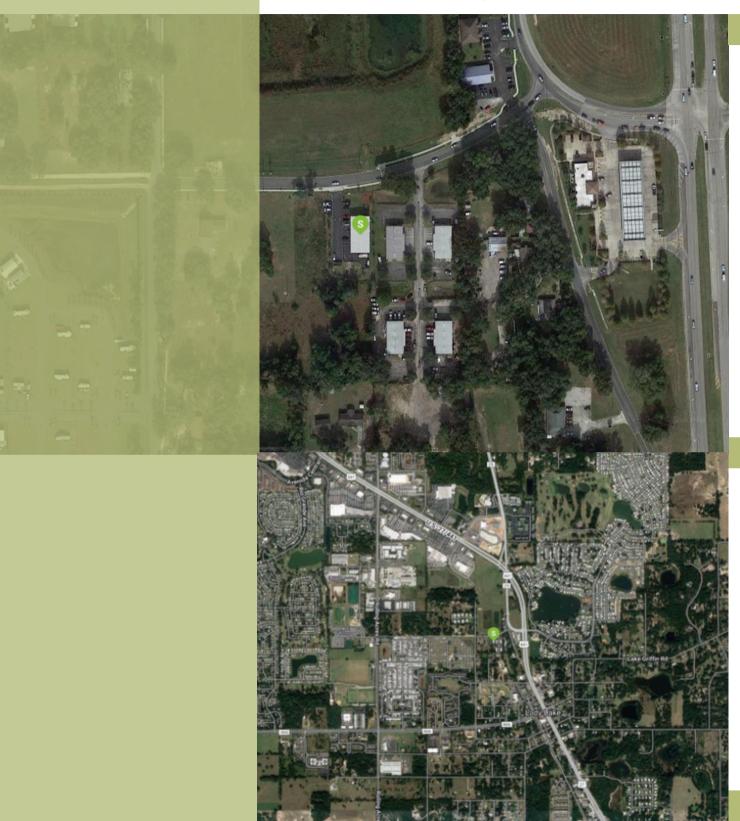

## **ABOUT THE PROPERTY**

Located at 322 Oak St in Lady Lake, FL 32519, this Flex Building property offers a strategic location in a vibrant commercial area. Situated in close proximity to major thoroughfares and with easy access to FL Highway 27, the property ensures excellent connectivity to surrounding areas including The Villages (just a short drive away), Orlando (approximately one hour's drive), and Ocala (a quick 36-minute commute). This prime location not only provides convenience for daily operations but also offers visibility and accessibility crucial for businesses looking to thrive in Central Florida's dynamic market.