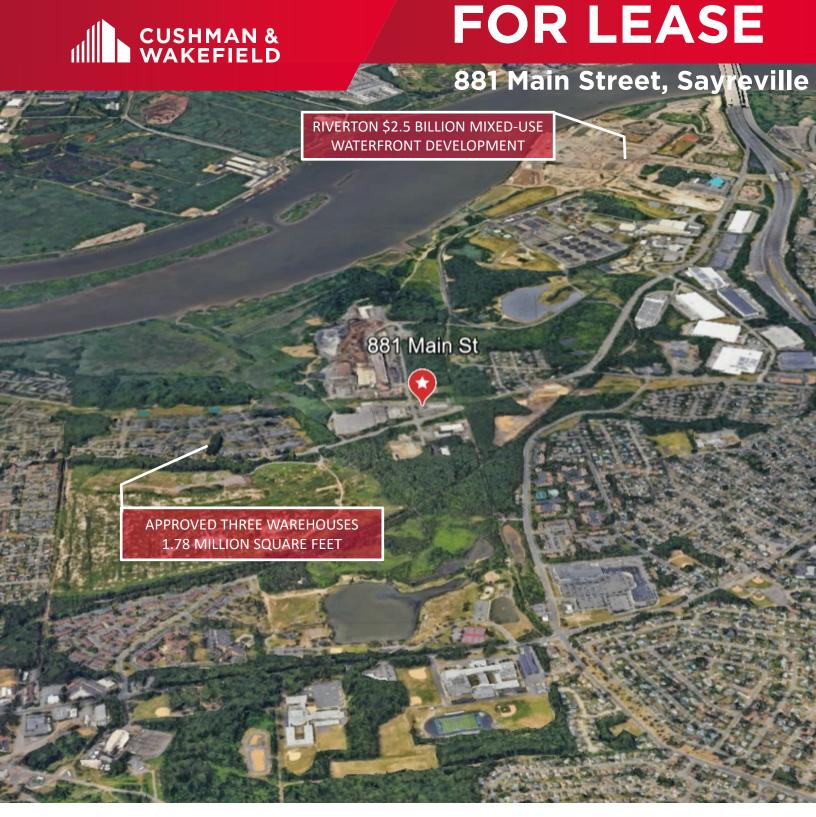

### PROPERTY OVERVIEW

- ASKING RENT: Negotiable
- NNN:
- SITE SIZE: 25,898 SF, 3.75 acres
- AVAILABLE SF: 2,083 SF; ±850 SF; Can be combined
- PARKING SPACES: 147 Spaces (5 per 1,000 SF)
- LOCATION: Near GSP, 195, Route 18, Route 9; 2 blocks to Fulton Landing
- 1.78 Million SF Warehouse Development