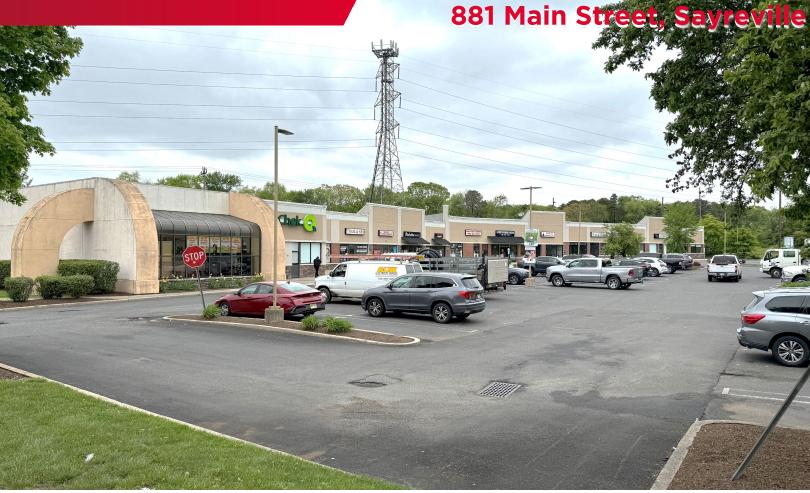

### PROPERTY OVERVIEW

- ASKING RENT: Negotiable
- NNN:
- SITE SIZE: 25,898 SF, 3.75 acres
- AVAILABLE SF: 2,083 SF; ±850 SF; Can be combined
- PARKING SPACES: 147 Spaces (5 per 1,000 SF)
- LOCATION: Near GSP, 195, Route 18, Route 9; 2 blocks to Fulton Landing
- 1.78 Million SF Warehouse Development

### PROPERTY HIGHLIGHTS

- High Trafficking Center
- Ample On-site Parking
- Average Daily Traffic Count of 5,425

| 2023 DEMOGRAPHICS    | 1 Mile    | 3 Mile    | 5 Mile    |
|----------------------|-----------|-----------|-----------|
| HOUSEHOLDS           | 3,073     | 21,267    | 85,094    |
| AVG HOUSEHOLD INCOME | \$117,310 | \$110,164 | \$106,832 |
| POPULATION           | 8,363     | 58,226    | 238,858   |