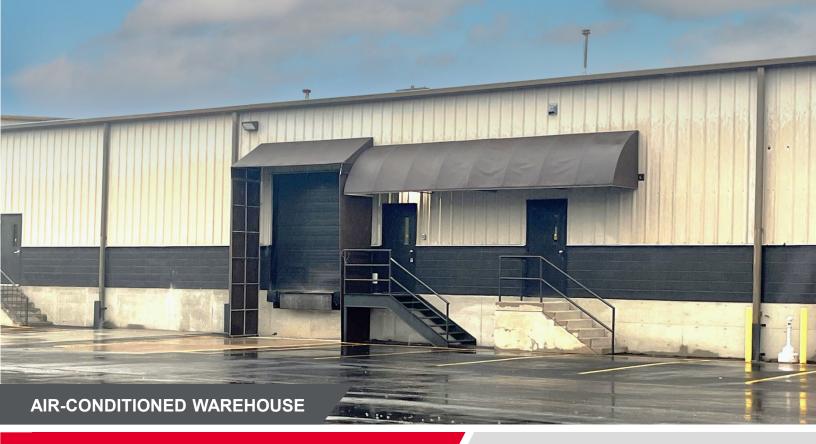

### 12,250 SF AVAILABLE FOR LEASE

## **PROPERTY HIGHLIGHTS**

- 12,250 sf of air-conditioned warehouse space
- 1,000 sf of newly constructed office space
- New LED lighting
- Two (2) dock-high loading doors
- Five (5) miles to I-264 and I-65