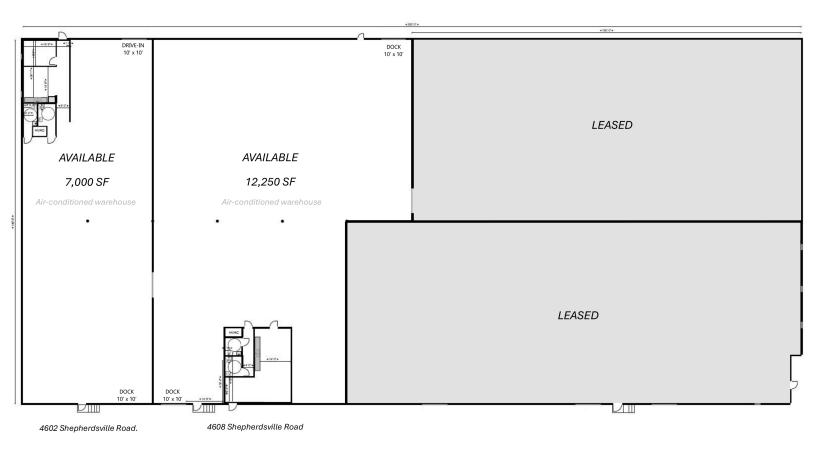

### 12,250 SF AVAILABLE FOR LEASE

## **PROPERTY HIGHLIGHTS**

- 12,250 sf of air-conditioned warehouse space
- 1,000 sf of newly constructed office space
- New LED lighting
- Two (2) dock-high loading doors
- Five (5) miles to I-264 and I-65