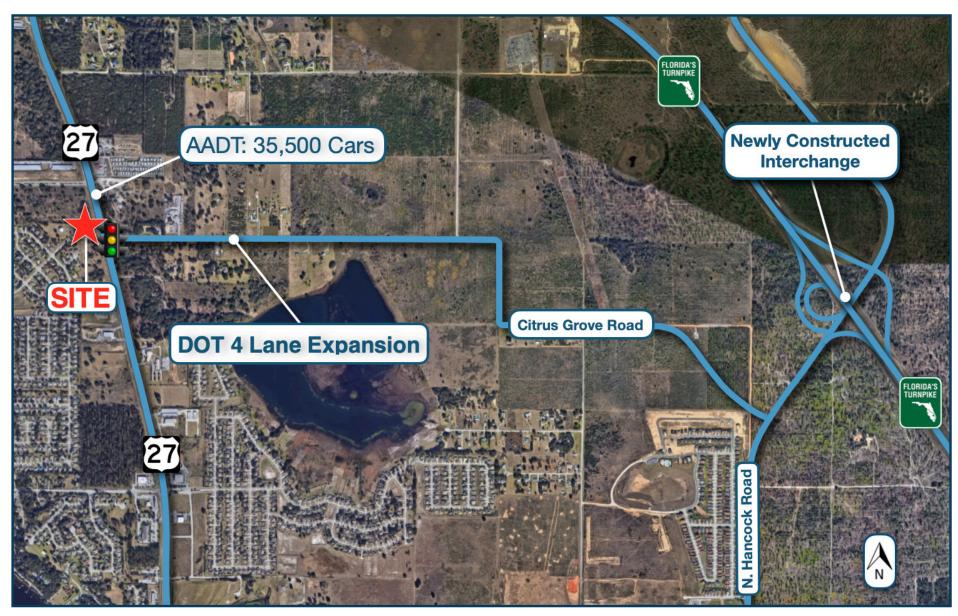

## MINNEOLA RETAIL LAND

PARCEL LAYOUT

LOCATION

**ROAD WIDENING** 

- ~1.05 acres located on the north corner of the intersection
- » Hard corners with lighted access
- » Traffic Counts: US Highway 27 35,500 (AADT)
- » Fantastic opportunity for QSR and retail uses