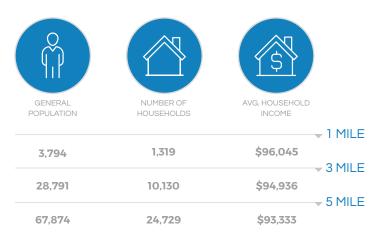

27 and the newly expanded Citrus Grove Road.

## PROPERTY OVERVIEW

- » Available for ground lease or BTS
- » Just north of a mixed-use development to include Starbucks and Heartland Dental
- » Premium location at the gateway to Lake County residential development
- » Direct connection to the new Minneola Turnpike Interchange

**CHUCK HOLLIDAY** 

SENOR VICE PRESIDENT | 407.256.2554 CHOLLIDAY@JAMISONCOMMERCIAL.COM

> SENIOR ASSOCIATE | 630.779.7776 CSHIMMEL@JAMISONCOMMERCIAL.COM





## MINNEOLA RETAIL LAND





PARCEL LAYOUT

LOCATION



**ROAD WIDENING** 

- ~1.05 acres located on the north corner of the intersection
- » Hard corners with lighted access
- » Traffic Counts: US Highway 27 35,500 (AADT)
- » Fantastic opportunity for QSR and retail uses

MORE DETAILS

## 2022 DEMOGRAPHICS