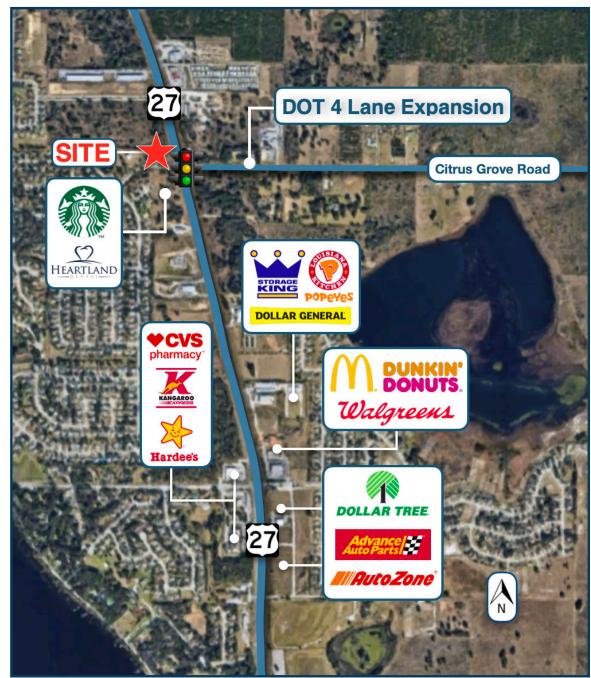

## PROPERTY OVERVIEW

- » Available for ground lease or BTS
- » Just north of a mixed-use development to include Starbucks and Heartland Dental
- » Premium location at the gateway to Lake County residential development
- » Direct connection to the new Minneola Turnpike Interchange

## MINNEOLA RETAIL LAND

PARCEL LAYOUT

LOCATION

**ROAD WIDENING** 

- ~1.05 acres located on the north corner of the intersection
- » Hard corners with lighted access
- » Traffic Counts: US Highway 27 35,500 (AADT)
- » Fantastic opportunity for QSR and retail uses