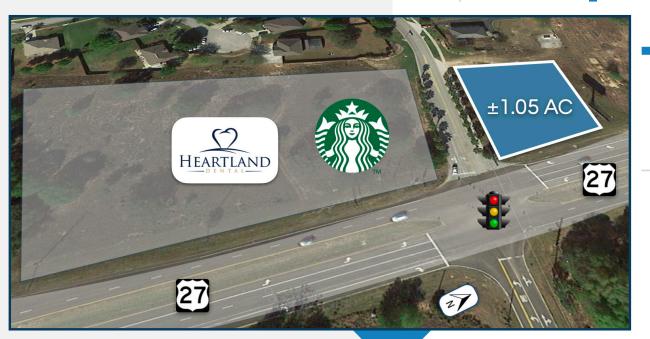

## MINNEOLA RETAIL LAND

PARCEL LAYOUT

LOCATION

**ROAD WIDENING** 

- ~1.05 acres located on the north corner of the intersection
- » Hard corners with lighted access
- » Traffic Counts: US Highway 27 35,500 (AADT)
- » Fantastic opportunity for QSR and retail uses