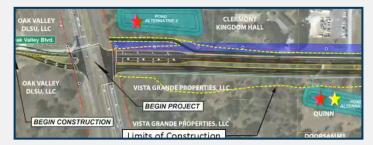

## MINNEOLA RETAIL LAND

PARCEL LAYOUT

LOCATION

**ROAD WIDENING** 

- ~1.05 acres located on the north corner of the intersection
- » Hard corners with lighted access
- » Traffic Counts: US Highway 27 35,500 (AADT)
- » Fantastic opportunity for QSR and retail uses