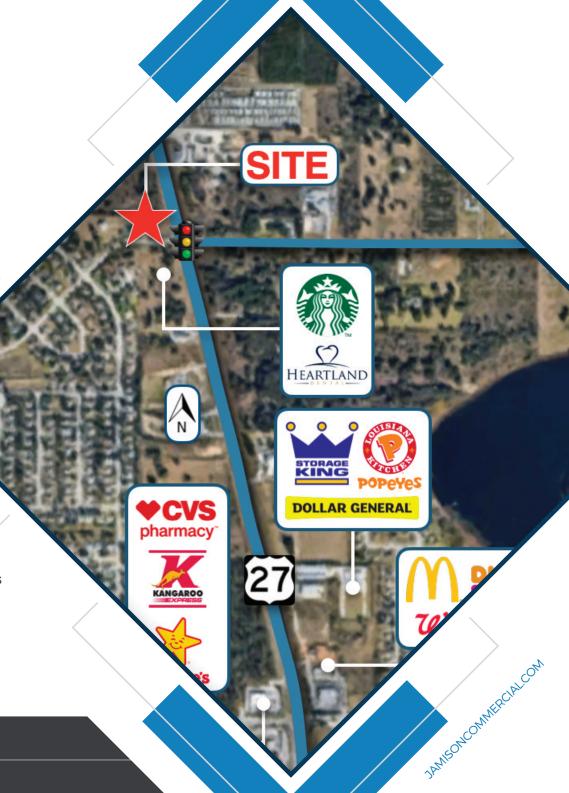

## **AVAILABLE**

Jamison Commercial Partners is pleased to present this ~1.05 acre retail pad at the entrance to Minneola, FL. The site is positioned at the northwest hard corner of US Highway 27 and the newly expanded Citrus Grove Road.

## PROPERTY OVERVIEW

- » Available for ground lease or BTS
- » Just north of a mixed-use development to include Starbucks and Heartland Dental
- » Premium location at the gateway to Lake County residential development
- » Direct connection to the new Minneola Turnpike Interchange

## MINNEOLA RETAIL LAND

PARCEL LAYOUT

LOCATION

**ROAD WIDENING** 

- ~1.05 acres located on the north corner of the intersection
- » Hard corners with lighted access
- » Traffic Counts: US Highway 27 35,500 (AADT)
- » Fantastic opportunity for QSR and retail uses