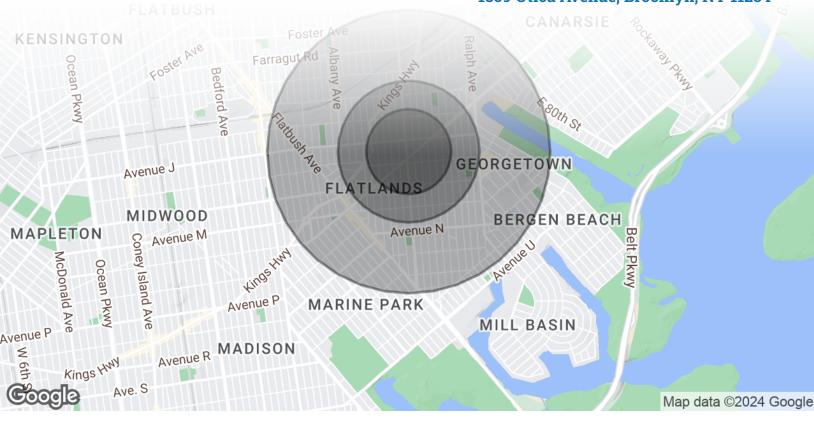

# Area Demographics

1859 Utica Avenue, Brooklyn, NY 11234

| POPULATION                            | 0.3 MILES              | 0.5 MILES                 | 1 MILE           |
|---------------------------------------|------------------------|---------------------------|------------------|
| Total Population                      | 6,473                  | 25,367                    | 94,189           |
| Average Age                           | 44                     | 43                        | 42               |
| Average Age (Male)                    | 41                     | 40                        | 40               |
| Average Age (Female)                  | 46                     | 45                        | 43               |
|                                       |                        |                           |                  |
| HOUSEHOLDS & INCOME                   | 0.3 MILES              | 0.5 MILES                 | 1 MILE           |
| HOUSEHOLDS & INCOME  Total Households | <b>0.3 MILES</b> 2,313 | <b>0.5 MILES</b><br>8,597 | 1 MILE<br>31,840 |
|                                       |                        |                           |                  |
| Total Households                      | 2,313                  | 8,597                     | 31,840           |
| Total Households # of Persons per HH  | 2,313                  | 8,597<br>3                | 31,840           |

94,189 People within 1 Mile

\$119,057 Avg Household Income

FOR SALE • 2 Units • 9,600 SF • For Pricing

Call: 718-437-6100

Shlomi Bagdadi 718.437.6100 sb@tristatecr.com

Jack Sardar
718.437.6100 x106
jack.s@tristatecr.com