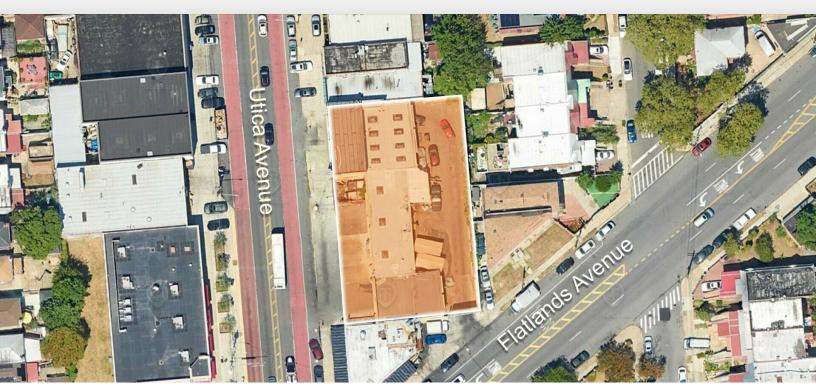

# **Property Summary**

1859 Utica Avenue, Brooklyn, NY 11234

#### **Location Overview**

Located in the East Flatbush neighborhood of Brooklyn between Flatlands Ave & Avenue J near the Flatbush Ave subway station.

Nearest Transit: 5 & 2 trains at Flatbush Ave and the B46, B46-SBS, BM1, B82, B82-SBS, & B7 bus lines.

### Main Highlights

- 2 commercial units
- ▶ Multiple entrances
- Can be redeveloped
- Property can be purchased with business or delivered vancant
- ▶ Taxes: \$48.865
- ▶ Building Size: 9,600 SF
- ▶ Lot Size: 16,000 SF