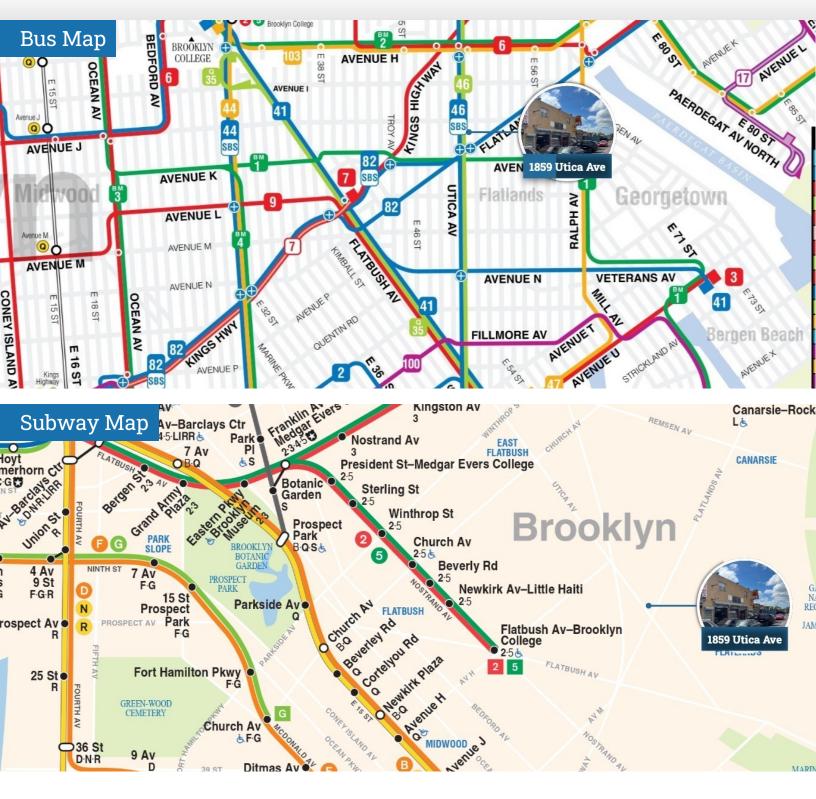

#### **Location Overview**

Located in the East Flatbush neighborhood of Brooklyn between Flatlands Ave & Avenue J near the Flatbush Ave subway station.

Nearest Transit: 5 & 2 trains at Flatbush Ave and the B46, B46-SBS, BM1, B82, B82-SBS, & B7 bus lines.

### Transportation Map

1859 Utica Avenue, Brooklyn, NY 11234

FOR SALE • 2 Units • 9,600 SF • For Pricing

Call: 718-437-6100

Shlomi Bagdadi 718.437.6100 sb@tristatecr.com

Jack Sardar
718.437.6100 x106
jack.s@tristatecr.com