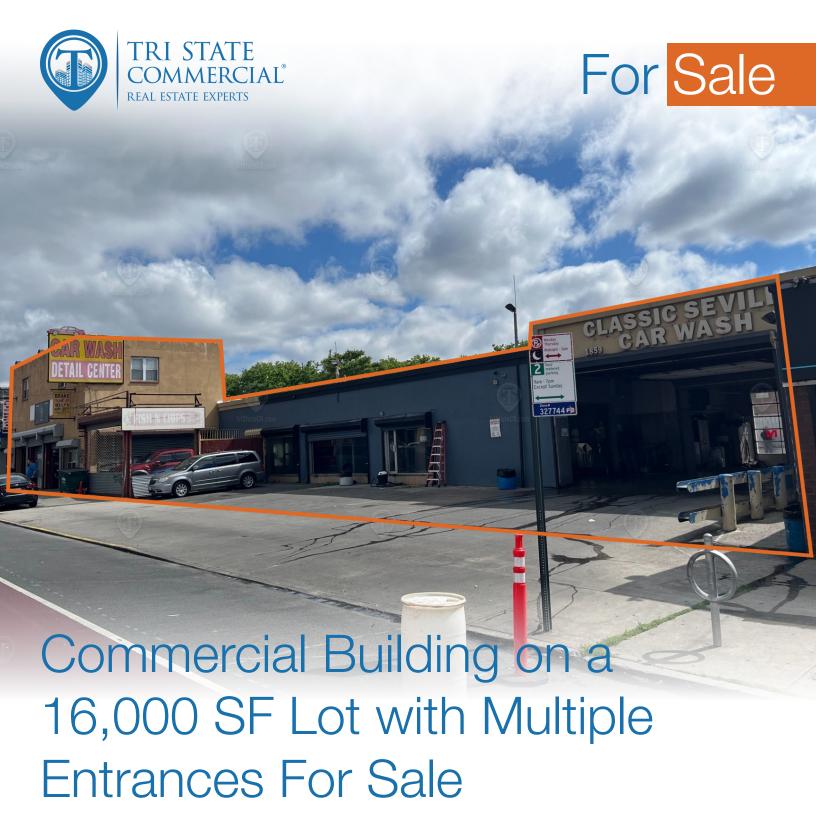

# **Property Summary**

1859 Utica Avenue, Brooklyn, NY 11234

### Main Highlights

- 2 commercial units
- ▶ Multiple entrances
- Can be redeveloped
- Property can be purchased with business or delivered vancant
- ▶ Taxes: \$48.865
- ▶ Building Size: 9,600 SF
- ▶ Lot Size: 16,000 SF

### TriStateCR.com

1859 Utica Avenue | 9,600 SF Commercial Building on a 16,000 SF Lot With Multiple Entrances For Sale

2 Units • 9,600 SF • For Pricing Call: 718-437-6100 1859 Utica Avenue • Brooklyn • NY