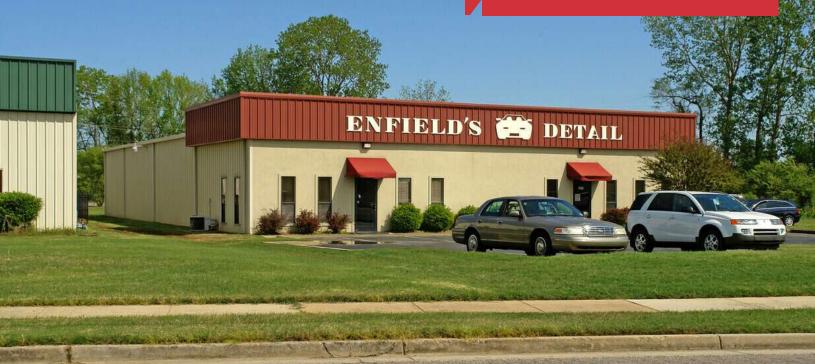

For Lease

Freestanding Industrial 7,000 SF +/-

## 2370 Covington Cove

Memphis, Tennessee 38134

## **Property Features**

- Asking Rate per Foot: \$12.00 NNN
- Taxes & Insurance: \$1.10
- Tenant self performs CAM
- Freestanding
- Ideal for Automotive Use
- Located nearby auto dealerships and automotive related business