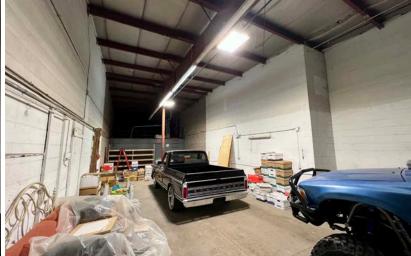

The shop area includes:

- > 14' x 12' overhead door
- Forced air heating
- > Exhaust fan
- Air compressor lines throughout
- > Water lines throughout

It also has a double delivery door and access to a small, shared paved common yard. Ample front parking is available for staff and clients. A fenced compound enhances security and offers additional functionality.