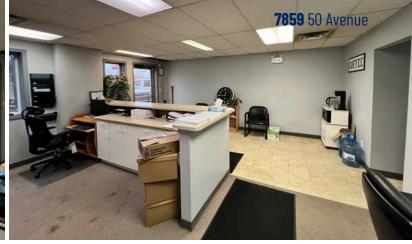

The interior features a large reception/showroom area, a spacious boardroom or staff/training room with a private washroom and separate entrance, an office, an additional washroom, and a storage room with water hookups.