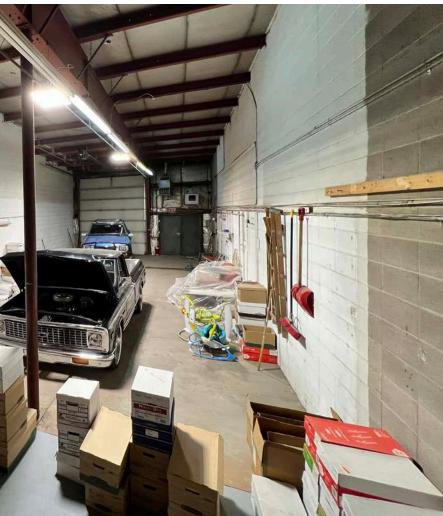

### **About the Property**

This versatile 2,300 SF unit in Northlands Industrial Park is now available for lease, offering exceptional visibility along Gaetz Avenue, one of Red Deer's primary arterial roads.

The interior features a large reception/showroom area, a spacious boardroom or staff/training room with a private washroom and separate entrance, an office, an additional washroom, and a storage room with water hookups.

The shop area includes:

- > 14' x 12' overhead door
- Forced air heating
- > Exhaust fan
- Air compressor lines throughout
- > Water lines throughout

It also has a double delivery door and access to a small, shared paved common yard. Ample front parking is available for staff and clients. A fenced compound enhances security and offers additional functionality.