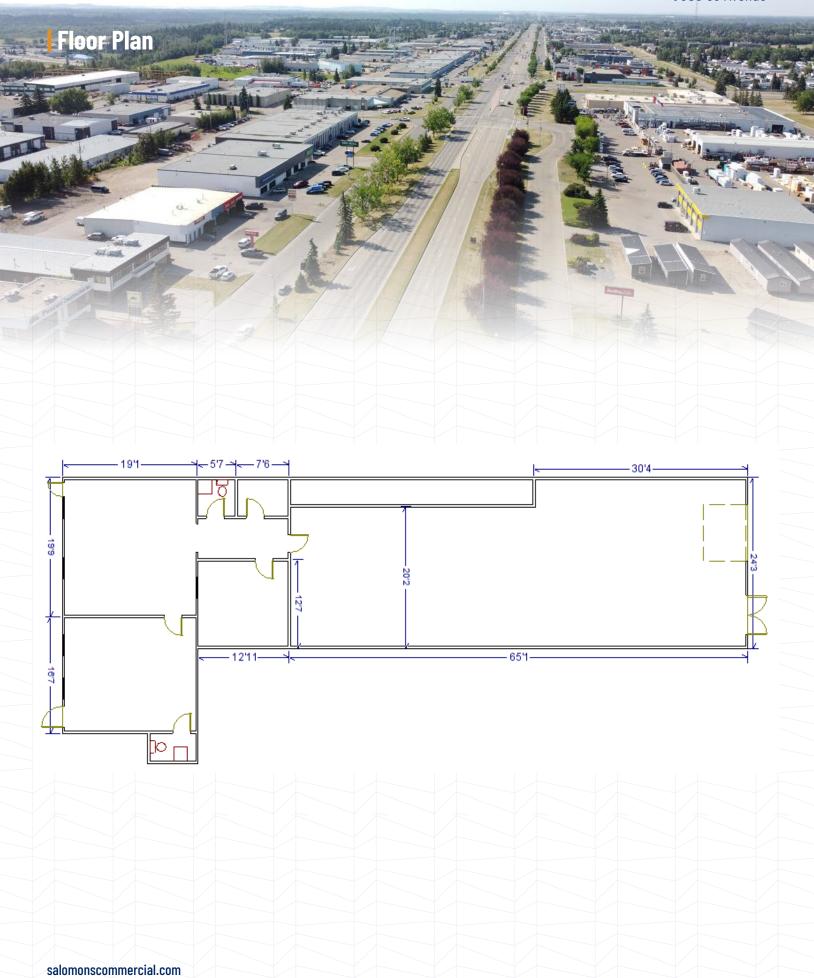

The interior features a large reception/showroom area, a spacious boardroom or staff/training room with a private washroom and separate entrance, an office, an additional washroom, and a storage room with water hookups.

The shop area includes:

- > 14' x 12' overhead door
- Forced air heating
- > Exhaust fan
- Air compressor lines throughout
- > Water lines throughout

It also has a double delivery door and access to a small, shared paved common yard. Ample front parking is available for staff and clients. A fenced compound enhances security and offers additional functionality.

#### **UNIT SIZE**

2,300 SF