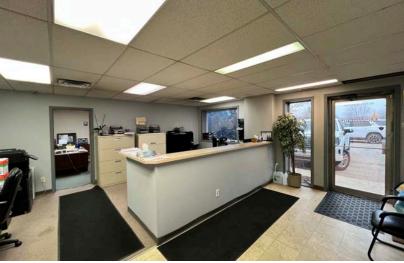

### **About the Property**

This versatile 2,300 SF unit in Northlands Industrial Park is now available for lease, offering exceptional visibility along Gaetz Avenue, one of Red Deer's primary arterial roads.

The interior features a large reception/showroom area, a spacious boardroom or staff/training room with a private washroom and separate entrance, an office, an additional washroom, and a storage room with water hookups.