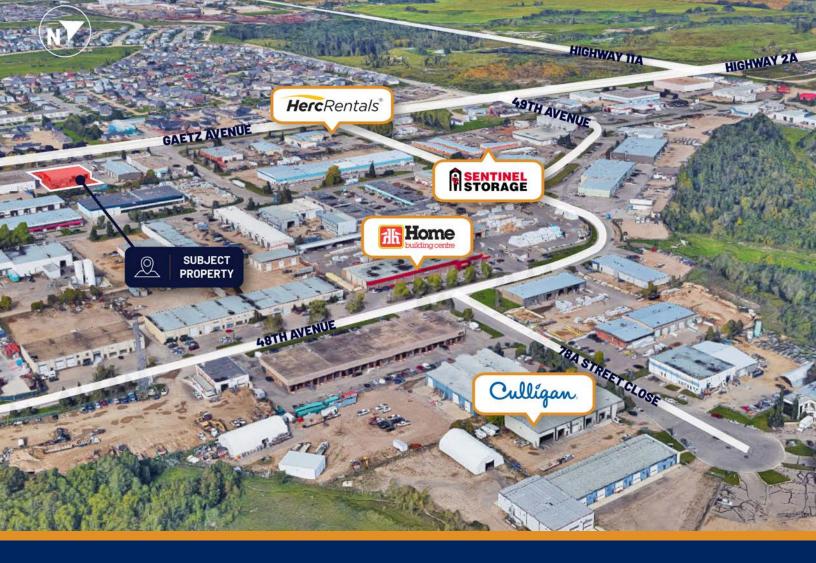

### **About the Property**

This versatile 2,300 SF unit in Northlands Industrial Park is now available for lease, offering exceptional visibility along Gaetz Avenue, one of Red Deer's primary arterial roads.

#### LOCATION

Gaetz Avenue