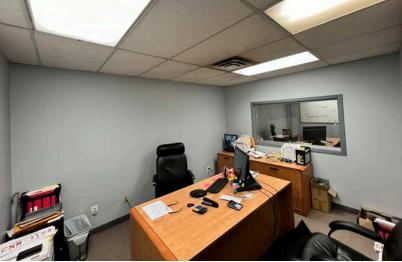

The interior features a large reception/showroom area, a spacious boardroom or staff/training room with a private washroom and separate entrance, an office, an additional washroom, and a storage room with water hookups.