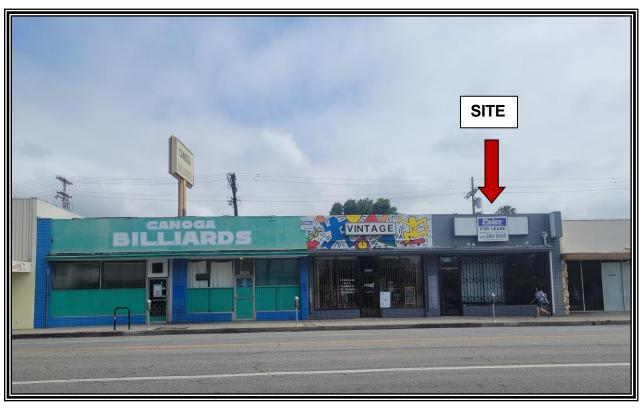

## Canoga Park Storefront for Lease 22021 SHERMAN WAY

**LOCATION:** 22021 Sherman Way,

Canoga Park, Ca 91303

**SIZE:** 1,340 +/- square feet

**RENTAL RATE:** \$2,495.00 per month, MG

**AVAILABLE:** Immediate

**PARKING:** Excellent parking in rear lot for customers and

employees as well as ample street parking available

**COMMENTS:** \* Excellent location on busy Sherman Way

\* ½ block west of Topanga Canyon Boulevard in the

heart of Canoga Park

\* Many area amenities in walking distance

\* Prime retail space at very reasonable rates!!!