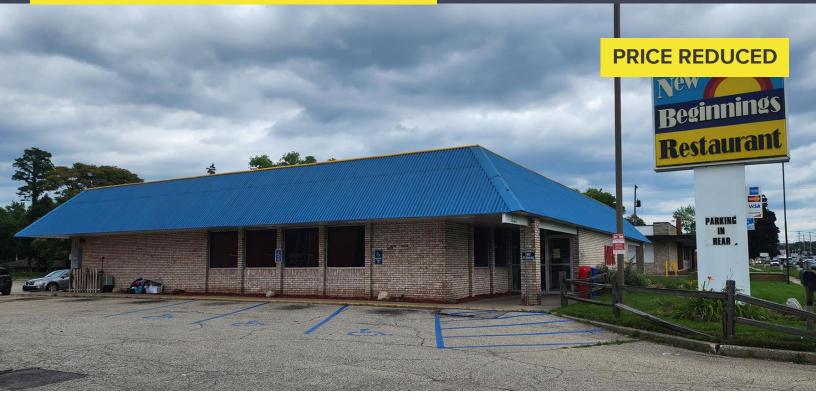

### **NEW BEGINNINGS RESTAURANT**

#### PROPERTY FEATURES

- 5,000 total square feet available
- Located on 1.72 acres
- Zoned TN-TBA
- 12' Ceilings
- Security system in place
- Built in 1971; Renovated in 1999 & 2023
- Sale Price: \$1,600,000 \$1,100,000 (\$220.00/sq. ft.)

Comments: First time on the market, the iconic New Beginnings restaurant is available for purchase on busy 28th Street and less than 1.5 miles from US-131. This purchase is 100% turn-key and fully equipped, ready to open day one! Over 40 parking spots on the side and back. Do not miss this opportunity to own along 28th Street.