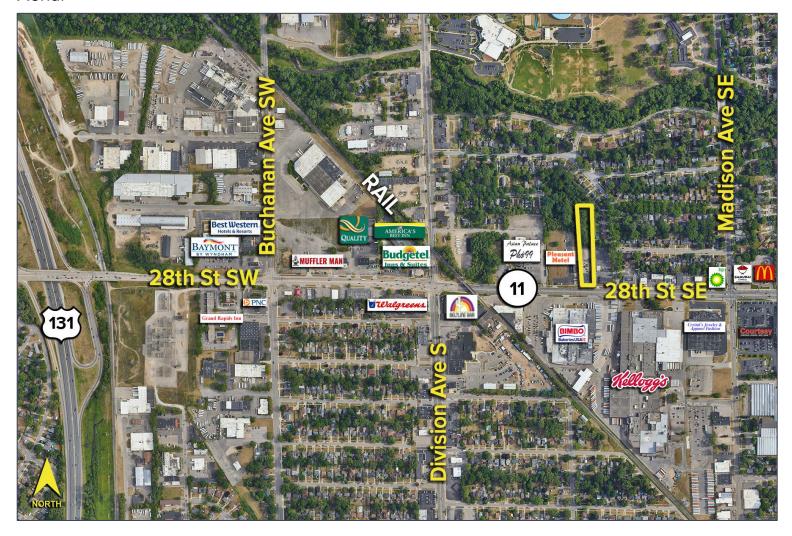

#### Aerial

| DEMOGRAPHICS |            |                |
|--------------|------------|----------------|
|              | POPULATION | MED. HH INCOME |
| 1 MILE       | 11,429     | \$74,330       |
| 3 MILE       | 129,431    | \$65,799       |
| 5 MILE       | 293,445    | \$69,369       |

| TRAFFIC COUNTS (TWO-WAY) |                                           |  |
|--------------------------|-------------------------------------------|--|
| 39,422                   | 28 <sup>th</sup> St east of Division Ave  |  |
| 43,600                   | 28 <sup>th</sup> St west of Division Ave  |  |
| 15,922                   | Division Ave north of 28 <sup>th</sup> St |  |
| 15,180                   | Division Ave south of 28 <sup>th</sup> St |  |