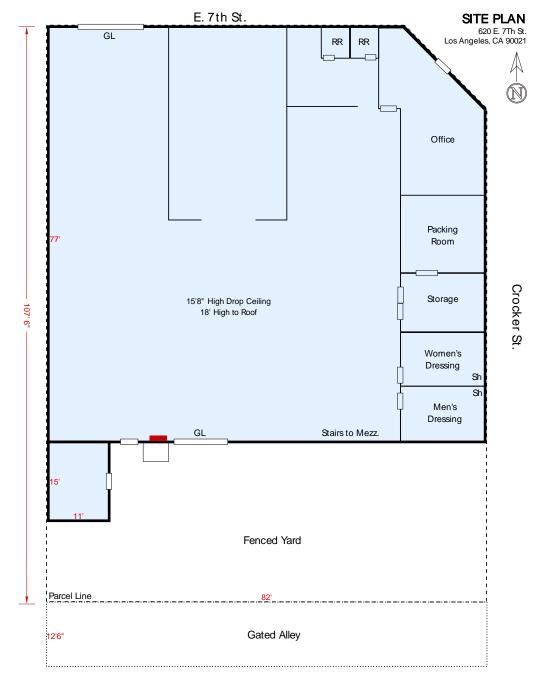

#### **PROPERTY INFORMATION**

**Building SF:** ±7,500 SF

Land SF: ±8.724 SF

Office Area: ±400 SF

2 Restrooms:

±1,200 SF with Forklift & Stair Storage Mezzanine:

Access, Included in Total SF

**Construction Type:** Concrete Block

**Construction Date:** 1980

**Ceiling Height:** 18' to Roof

Sprinklers: None

400 Amps, 120/240 V, 3 Phase Power:

2 Ground Level Loading Doors Loading:

Yes - Fenced, 6 Parking in Rear Yard:

Zoning: M2 Industrial

NOTE: Drawing not to scale. All measurements and sizes are approximate.