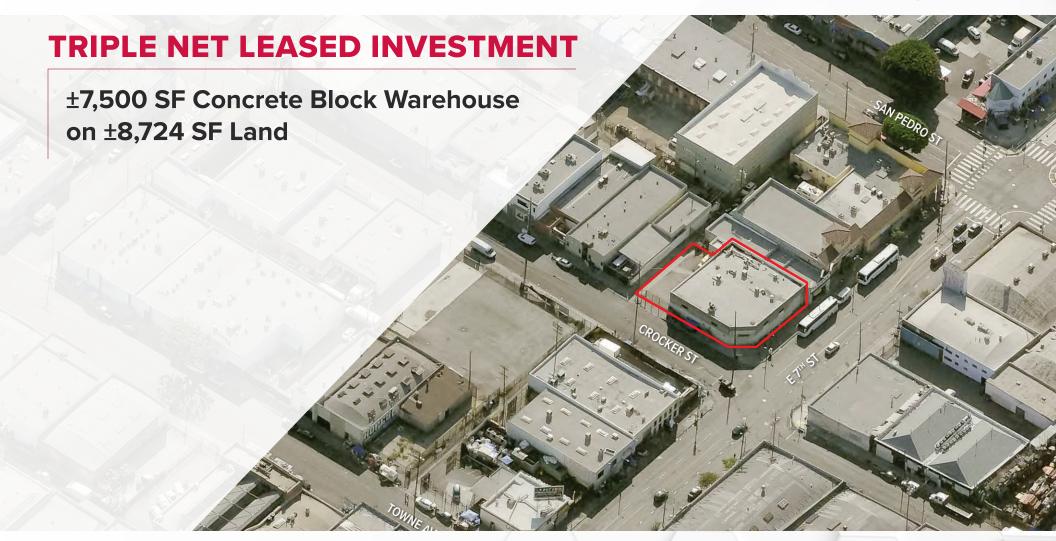

## TRIPLE NET LEASED INVESTMENT

±7,500 SF Concrete Block Warehouse on ±8,724 SF Land

**620 E 7<sup>th</sup> Street**Los Angeles, CA 90021