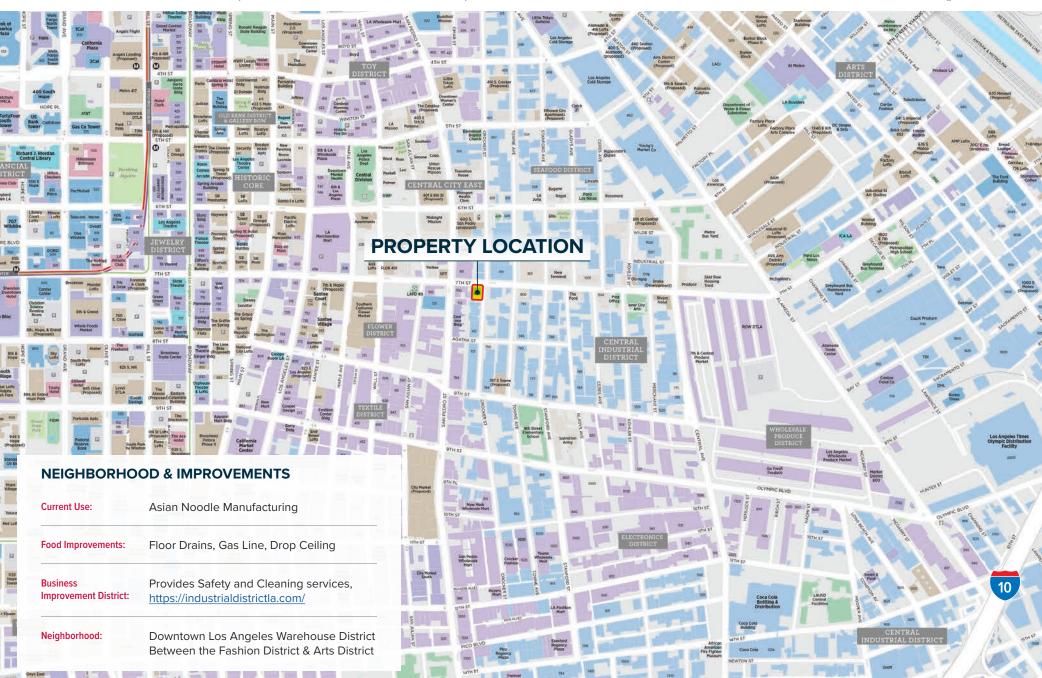

|
| Annual NOI:               | \$97,344                                                       |
| Asking Price:             | \$1,830,000 (\$244/SF)                                         |
| Lease Expiration:         | 10/31/2025, with No Options                                    |
| Tenant:                   | Sincere Orient DBA Sakura Noodle<br>The Original 1980 Occupant |
| Lease Form:               | Based on AIR Standard Lease                                    |
| Occupancy for Buyer/User: | Possible to Request Tenant to Vacate Prior to Lease Expiration |



NOTE: Drawing not to scale. All measurements and sizes are approximate.

## TRIPLE NET LEASED INVESTMENT

±7,500 SF Concrete Block Warehouse on ±8,724 SF Land

**620 E 7<sup>th</sup> Street**Los Angeles, CA 90021



### TRIPLE NET LEASED INVESTMENT

620 E 7th Street

±7,500 SF Concrete Block Warehouse on ±8,724 SF Land Los Angeles, CA 90021



±7,500 SF Concrete Block Warehouse on ±8,724 SF Land









±7,500 SF Concrete Block Warehouse on ±8,724 SF Land