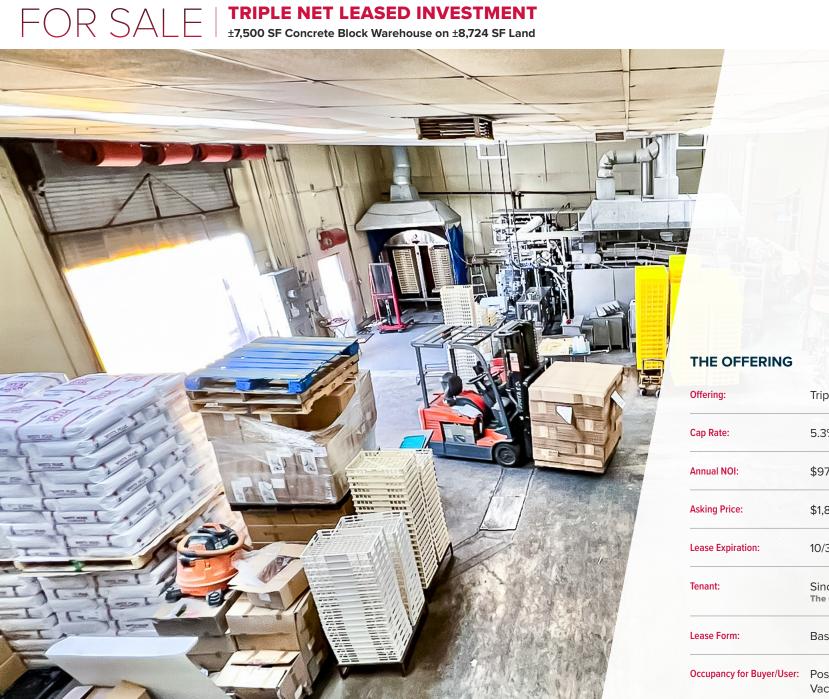

APN: 5146-033-055

| Offering:                 | Triple Net (NNN) Leased Investment                             |
|---------------------------|----------------------------------------------------------------|
| Cap Rate:                 | 5.3%                                                           |
| Annual NOI:               | \$97,344                                                       |
| Asking Price:             | \$1,830,000 (\$244/SF)                                         |
| Lease Expiration:         | 10/31/2025, with No Options                                    |
| Tenant:                   | Sincere Orient DBA Sakura Noodle<br>The Original 1980 Occupant |
| Lease Form:               | Based on AIR Standard Lease                                    |
| Occupancy for Buyer/User: | Possible to Request Tenant to Vacate Prior to Lease Expiration |