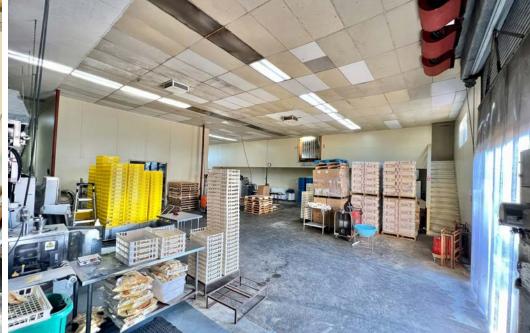

#### **PROPERTY INFORMATION**

**Building SF:** ±7,500 SF

Land SF: ±8.724 SF

Office Area: ±400 SF

2 Restrooms:

±1,200 SF with Forklift & Stair Storage Mezzanine:

Access, Included in Total SF

**Construction Type:** Concrete Block

**Construction Date:** 1980

**Ceiling Height:** 18' to Roof

Sprinklers: None

400 Amps, 120/240 V, 3 Phase Power:

2 Ground Level Loading Doors Loading:

Yes - Fenced, 6 Parking in Rear Yard:

Zoning: M2 Industrial