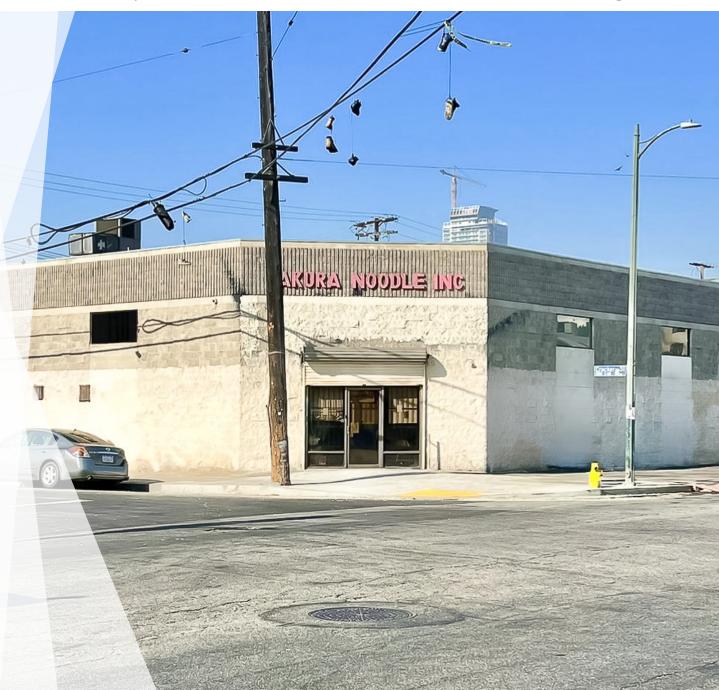

**620 E 7<sup>th</sup> Street** Los Angeles, CA 90021

APN: 5146-033-055

| Offering:                 | Triple Net (NNN) Leased Investment                             |
|---------------------------|----------------------------------------------------------------|
| Cap Rate:                 | 5.3%                                                           |
| Annual NOI:               | \$97,344                                                       |
| Asking Price:             | \$1,830,000 (\$244/SF)                                         |
| Lease Expiration:         | 10/31/2025, with No Options                                    |
| Tenant:                   | Sincere Orient DBA Sakura Noodle<br>The Original 1980 Occupant |
| Lease Form:               | Based on AIR Standard Lease                                    |
| Occupancy for Buyer/User: | Possible to Request Tenant to Vacate Prior to Lease Expiration |