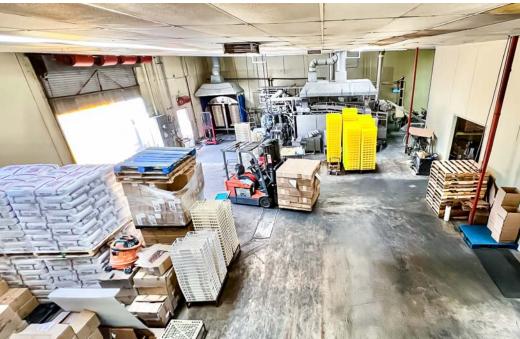

#### **PROPERTY INFORMATION**

**Building SF:** ±7,500 SF

Land SF: ±8.724 SF

Office Area: ±400 SF

2 Restrooms:

±1,200 SF with Forklift & Stair Storage Mezzanine:

Access, Included in Total SF

**Construction Type:** Concrete Block

**Construction Date:** 1980

**Ceiling Height:** 18' to Roof

Sprinklers: None

400 Amps, 120/240 V, 3 Phase Power:

2 Ground Level Loading Doors Loading:

Yes - Fenced, 6 Parking in Rear Yard:

Zoning: M2 Industrial