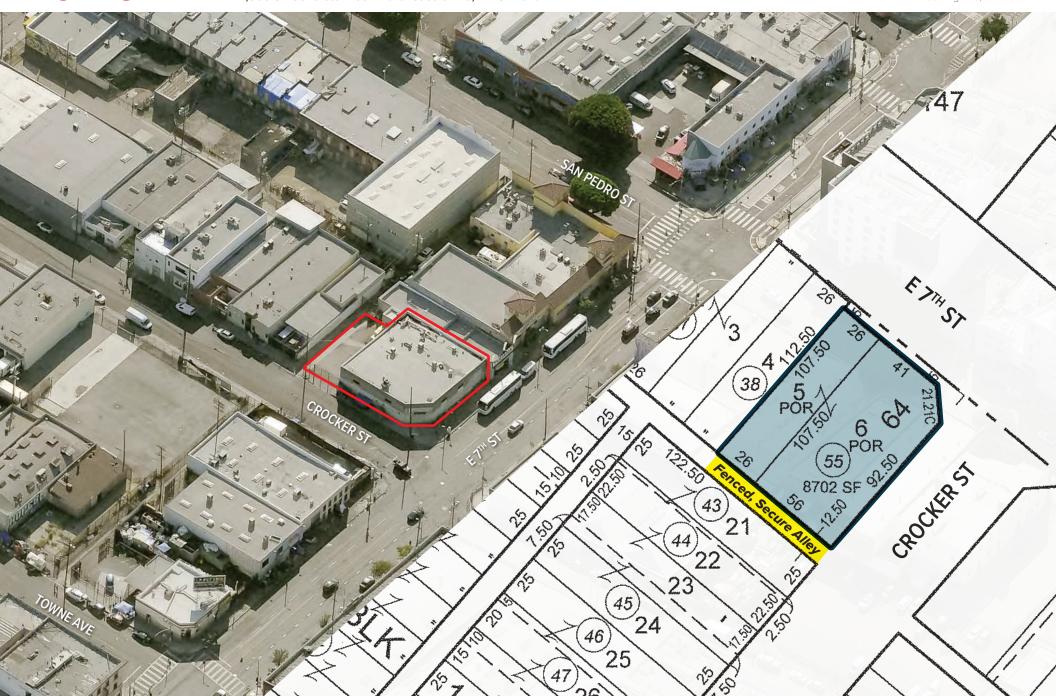

#### **PROPERTY INFORMATION**

**Building SF:** ±7,500 SF

Land SF: ±8.724 SF

Office Area: ±400 SF

2 Restrooms:

±1,200 SF with Forklift & Stair Storage Mezzanine:

Access, Included in Total SF

**Construction Type:** Concrete Block

APN: 5146-033-055

| Offering:                 | Triple Net (NNN) Leased Investment                             |
|---------------------------|----------------------------------------------------------------|
| Cap Rate:                 | 5.3%                                                           |
| Annual NOI:               | \$97,344                                                       |
| Asking Price:             | \$1,830,000 (\$244/SF)                                         |
| Lease Expiration:         | 10/31/2025, with No Options                                    |
| Tenant:                   | Sincere Orient DBA Sakura Noodle<br>The Original 1980 Occupant |
| Lease Form:               | Based on AIR Standard Lease                                    |
| Occupancy for Buyer/User: | Possible to Request Tenant to Vacate Prior to Lease Expiration |

NOTE: Drawing not to scale. All measurements and sizes are approximate.