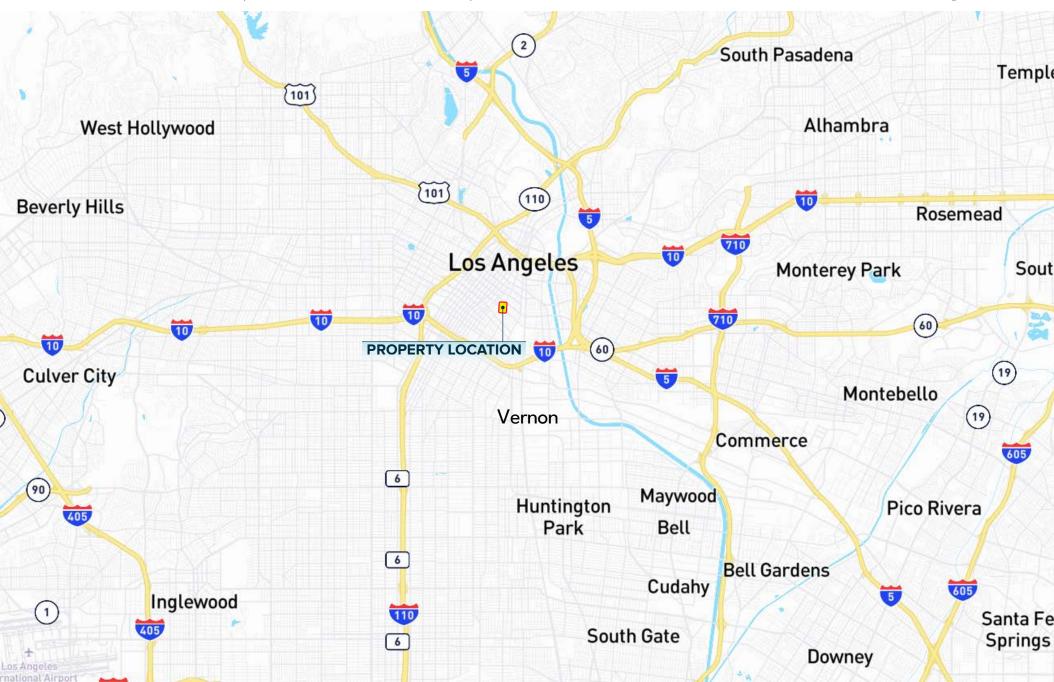

| \$1,830,000 (\$244/SF)                                         |
| Lease Expiration:         | 10/31/2025, with No Options                                    |
| Tenant:                   | Sincere Orient DBA Sakura Noodle<br>The Original 1980 Occupant |
| Lease Form:               | Based on AIR Standard Lease                                    |
| Occupancy for Buyer/User: | Possible to Request Tenant to Vacate Prior to Lease Expiration |



NOTE: Drawing not to scale. All measurements and sizes are approximate.

## TRIPLE NET LEASED INVESTMENT

±7,500 SF Concrete Block Warehouse on ±8,724 SF Land

**620 E 7<sup>th</sup> Street**Los Angeles, CA 90021



### TRIPLE NET LEASED INVESTMENT

620 E 7th Street

±7,500 SF Concrete Block Warehouse on ±8,724 SF Land Los Angeles, CA 90021



±7,500 SF Concrete Block Warehouse on ±8,724 SF Land









±7,500 SF Concrete Block Warehouse on ±8,724 SF Land