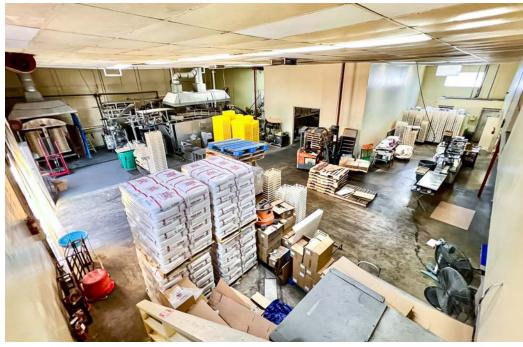

#### **PROPERTY INFORMATION**

**Building SF:** ±7,500 SF

Land SF: ±8.724 SF

Office Area: ±400 SF

2 Restrooms:

±1,200 SF with Forklift & Stair Storage Mezzanine:

Access, Included in Total SF

**Construction Type:** Concrete Block